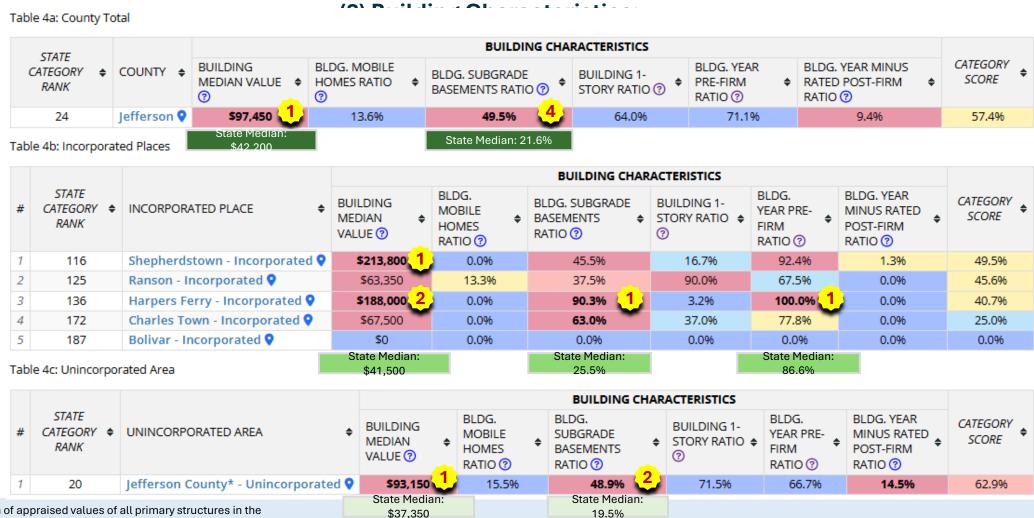

### Statewide Rank among the Top 5

Rankings done separately for counties, unincorporated areas, and 229 incorporated places

Notes

Building Median Value: Median of appraised values of all primary structures in the

High-Risk\* 100-year floodplain from the most recent tax assessment data or other building value data sources for tax-exempt structures

Bldg. Mobile Homes Ratio: Percentage of manufactured buildings (occupancy class code RES2) among all single-family structures (RES1 & RES2) in the High-Risk\* 100-year floodplain

Bldg. Subgrade Basements Ratio: Percentage of structures with subgrade basements among all primary structures in the High-Risk\* 100-year floodplain (may also include walkout basement enclosures)

Building 1-Story Ratio: Percentage of one-story structures among all primary buildings in the High-Risk\* 100-year floodplain

Bldg. Year Pre-FIRM Ratio: Percentage of buildings constructed or substantially improved on or before December 31, 1974, or before the effective date of the initial Flood Insurance Rate Map of the community, whichever is late (also including Post-FIRM construction regulated to Pre-FIRM and Unknown FIRM status) among all primary structures in the High-Risk\* 100-year floodplain

Bldg. Year Minus Rated Post-FIRM Ratio: Percentage of structures constructed after the FIRM date of which their first floor is more than one foot below the Base Flood Elevation (BFE) among all primary structures in the High-Risk\* 100-year