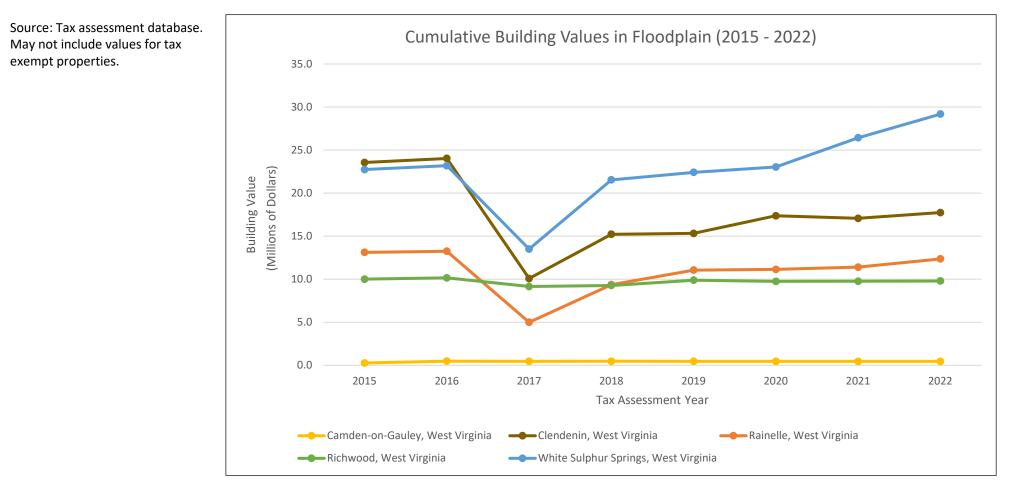

## Floodplain Building Value Recovery

| Community             | 2015         | 2016         | 2017         | 2018         | 2019         | 2020         | 2021         | 2022         |
|-----------------------|--------------|--------------|--------------|--------------|--------------|--------------|--------------|--------------|
| Camden-on-Gauley      | 0.3 Million  | 0.5 Million  |
| Clendenin             | 23.6 Million | 24.0 Million | 10.1 Million | 15.2 Million | 15.3 Million | 17.4 Million | 17.1 Million | 17.7 Million |
| Rainelle              | 13.1 Million | 13.2 Million | 5.0 Million  | 9.4 Million  | 11.1 Million | 11.1 Million | 11.4 Million | 12.4 Million |
| Richwood              | 10.0 Million | 10.1 Million | 9.1 Million  | 9.3 Million  | 9.9 Million  | 9.7 Million  | 9.8 Million  | 9.8 Million  |
| White Sulphur Springs | 22.7 Million | 23.2 Million | 13.5 Million | 21.5 Million | 22.4 Million | 23.0 Million | 26.4 Million | 29.2 Million |