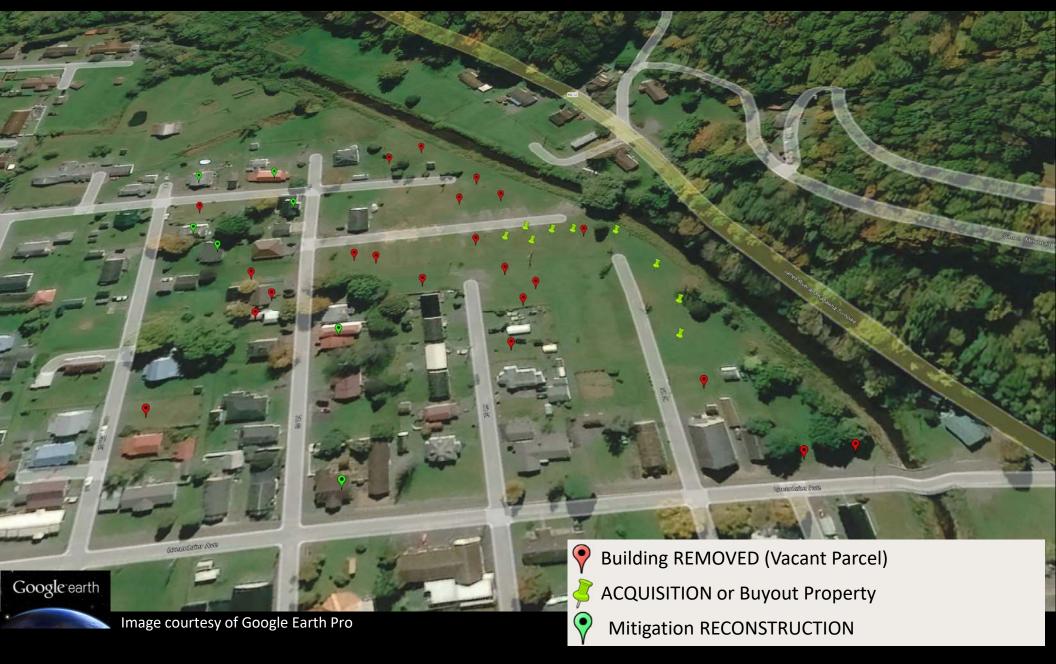

## **Pre-Disaster Aerial View**

## **Imagery of September 2013**





## **Removed Structure**

## **Imagery of September 2013**





# **Deed-Restricted Buyout Parcels**

## **Imagery of September 2013**





# Mitigated Structures Imagery of September 2013 by Elevating to Design Flood Elevation (DFE)





## **Imagery of October 2020**







# **Pre-Disaster Aerial View**

## **Imagery of September 2013**





## **Removed Structure**

## **Imagery of September 2013**





## **Deed-Restricted Buyout Parcels**

## **Imagery of September 2013**





# Mitigated Structures Imagery of September 2013 by Elevating to Design Flood Elevation (DFE)





#### **Imagery of October 2020**