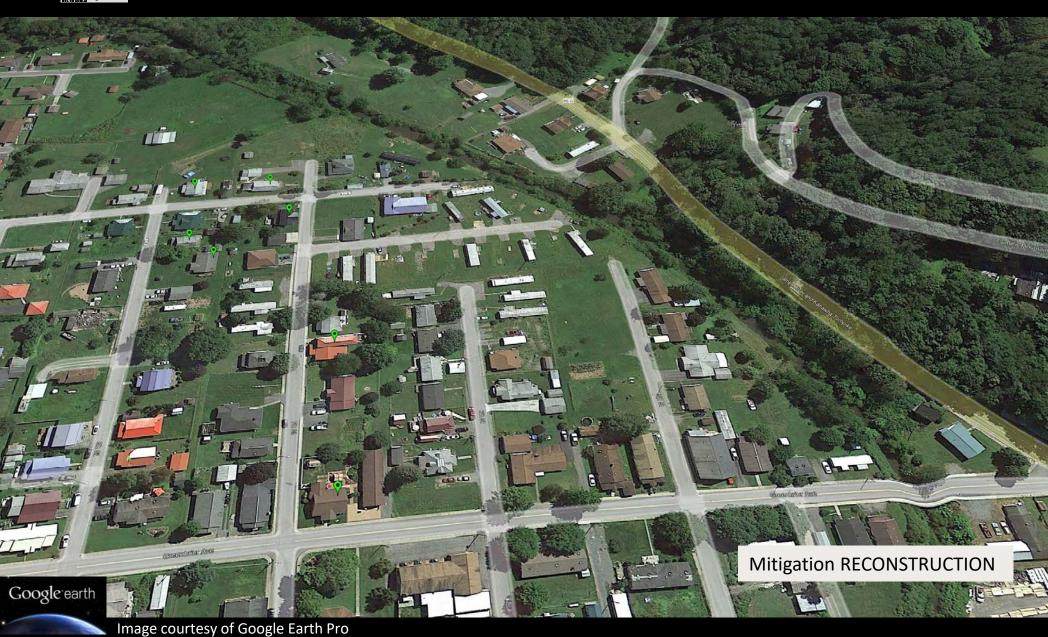

# Mitigated Structures Imagery of September 2013 by Elevating to Design Flood Elevation (DFE)

## **Imagery of October 2020**