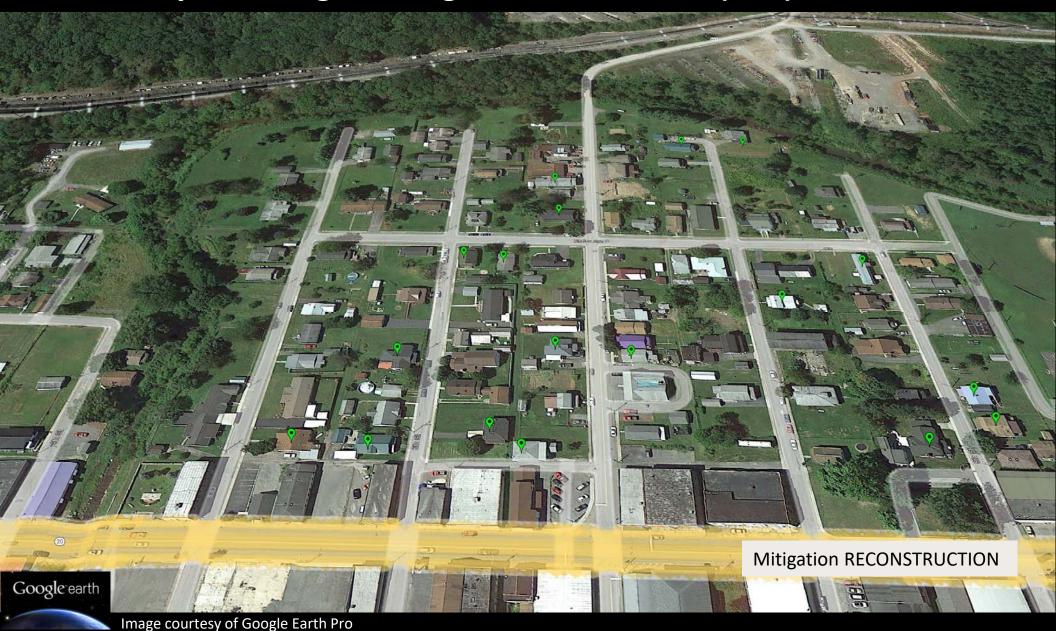

# Mitigated Structures Imagery of September 2013 by Elevating to Design Flood Elevation (DFE)

## **Imagery of October 2020**

#### **Imagery of October 2020**