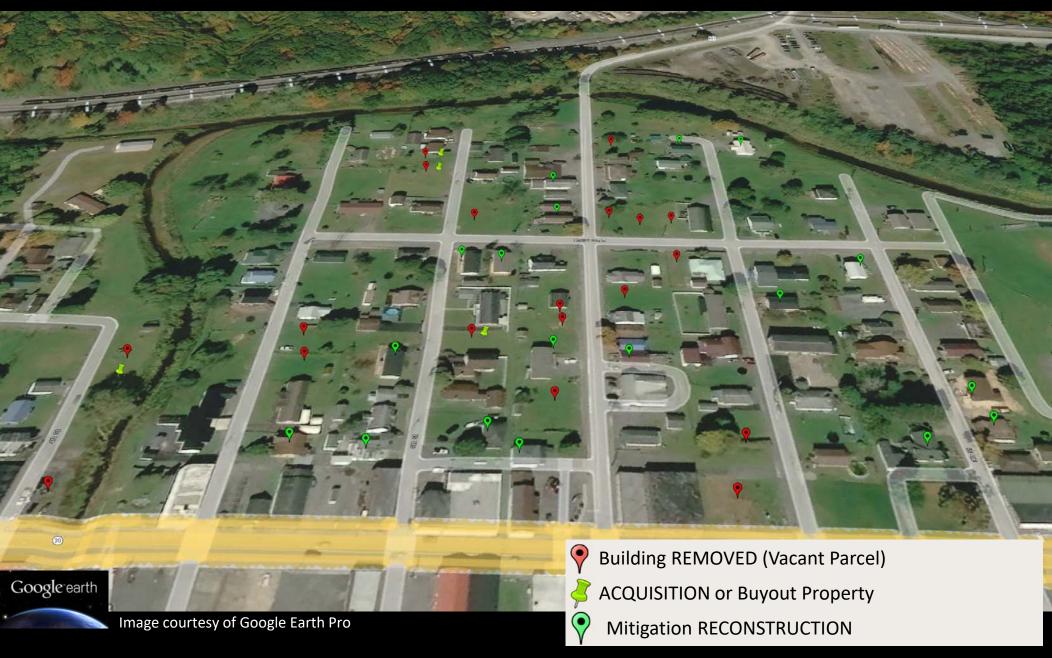

## **Pre-Disaster Aerial View**

## **Imagery of September 2013**





## **Removed Structure**

## **Imagery of September 2013**





# **Deed-Restricted Buyout Parcels**

## **Imagery of September 2013**





# Mitigated Structures Imagery of September 2013 by Elevating to Design Flood Elevation (DFE)





## **Imagery of October 2020**







# **Pre-Disaster Aerial View**

## **Imagery of September 2013**





## **Removed Structure**

## **Imagery of September 2013**





## **Deed-Restricted Buyout Parcels**

## **Imagery of September 2013**





# Mitigated Structures Imagery of September 2013 by Elevating to Design Flood Elevation (DFE)





#### **Imagery of October 2020**