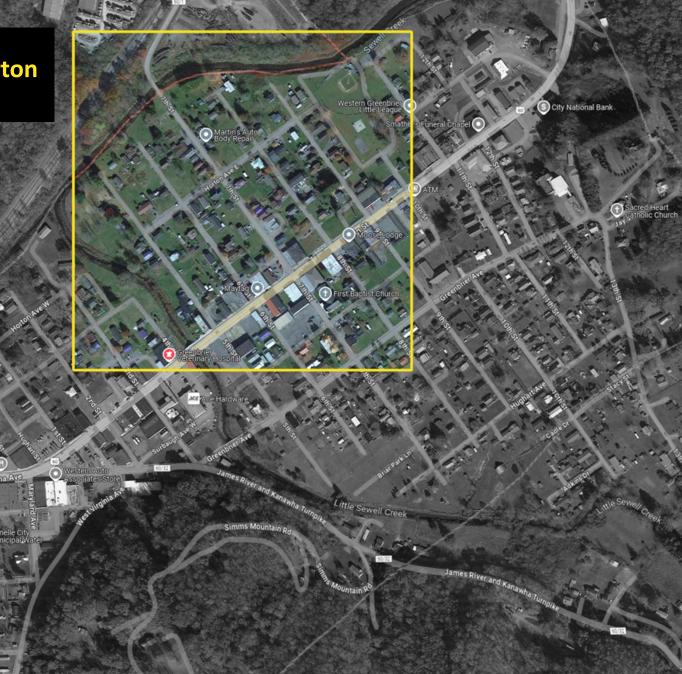

A Bird's view over: Central Neighborhood near Horton Ave and 7th Street, Rainelle

w

Chan

North