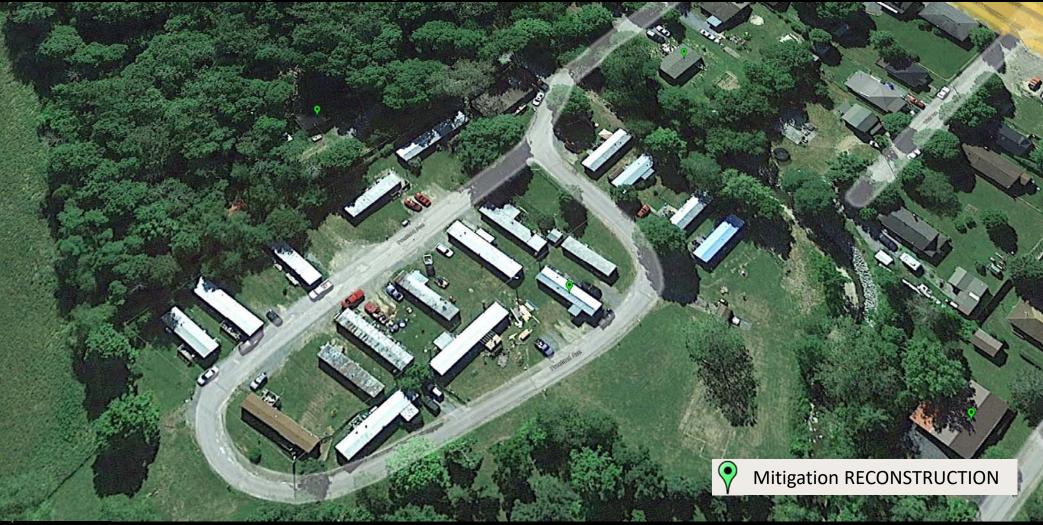

# Mitigated Structures by Elevating to Design Flood Elevation (DFE)

#### **Imagery of June 2016**

Google earth

Image courtesy of Google Earth Pro

### **Imagery of October 2019**

Google earth

Image courtesy of Google Earth Pro

Building REMOVED (Vacant Parcel) Mitigation RECONSTRUCTION