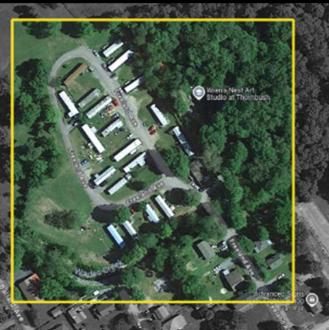

A Bird's view over: Freeland Ave, Eastern Main Street, and Wades Creek, White Sulphur Springs

 $\mathbf{O}$ 

## **Pre-Disaster Aerial View**

#### **Imagery of June 2016**

Google earth

Image courtesy of Google Earth Pro