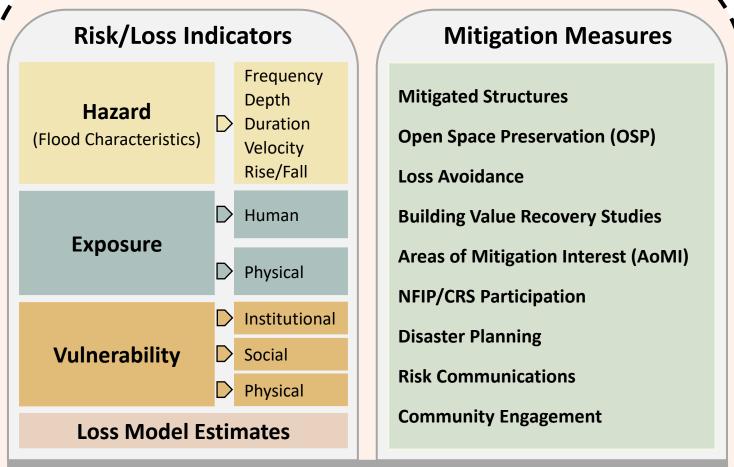

# **Resilience Web-based Tools**

**Community Risk Indicators & Rankings** 

Mitigation Measures

Data Types:

Tables, Charts, Maps, Visualizations, Multimedia, External web links to other tools/resources

### **Mitigation Assessment Tools**

- Mitigation Maps (2D & 2.5D)
- Areas of Mitigation Interest

### **Reports and Studies**

- Risk Assessments (detailed or summarized)
- Research Papers
- Building Adaptability Studies
- Loss Avoidance Studies
- Best Practice Guides
- Post-Disaster Lessons Learned
- Disaster Planning Resources