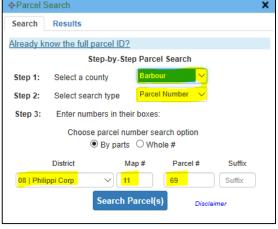

### WV Flood Too 4/7/2020 Update

(1) Flood Tool: Desktop Version https://www.mapwv.gov/flood