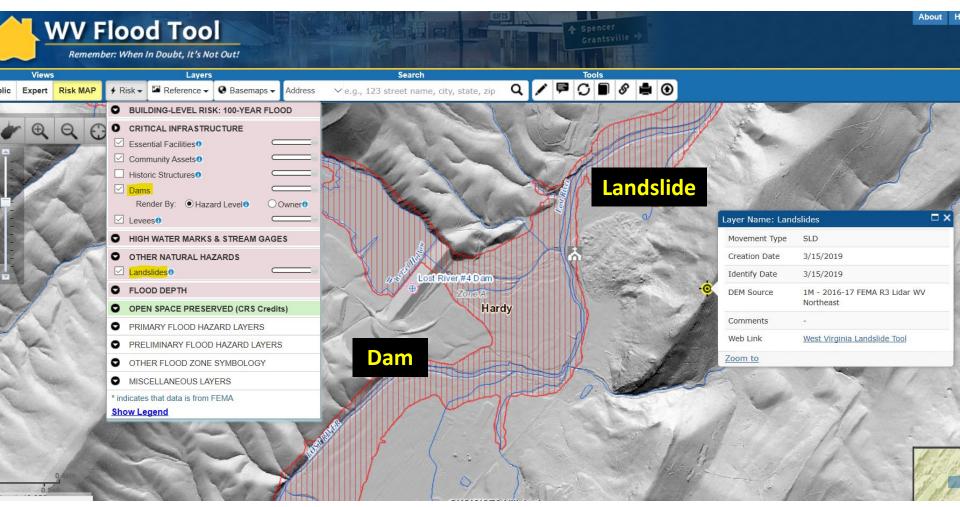

### WV Flood Too 4/7/2020 Update

(1) Flood Tool: Desktop Version https://www.mapwv.gov/flood