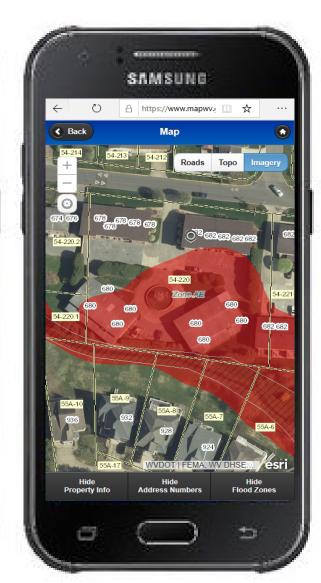

### WV Flood Too 4/7/2020 Update

(1) Flood Tool: Desktop Version https://www.mapwv.gov/flood