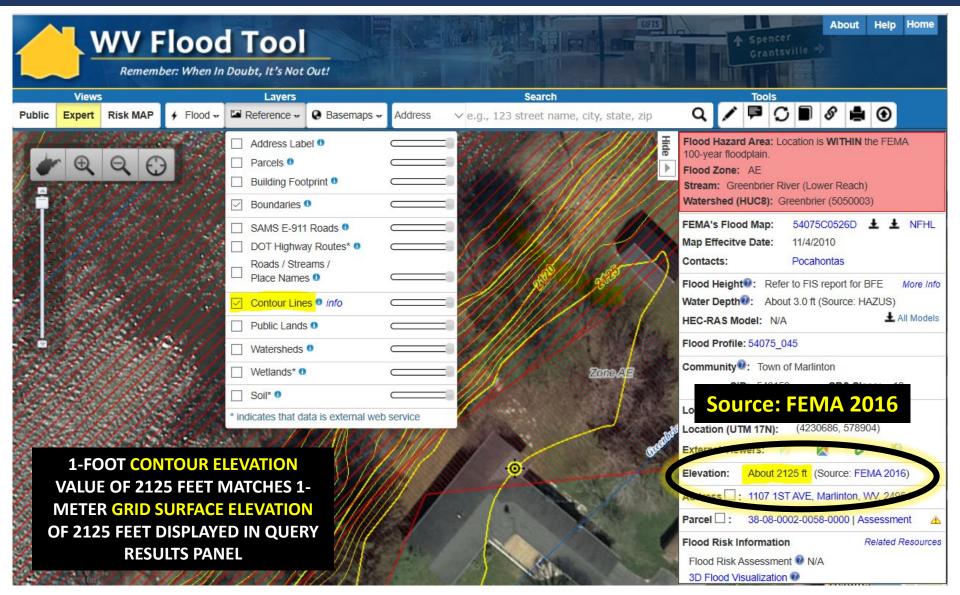

### WV Flood Too 4/7/2020 Update

(1) Flood Tool: Desktop Version https://www.mapwv.gov/flood