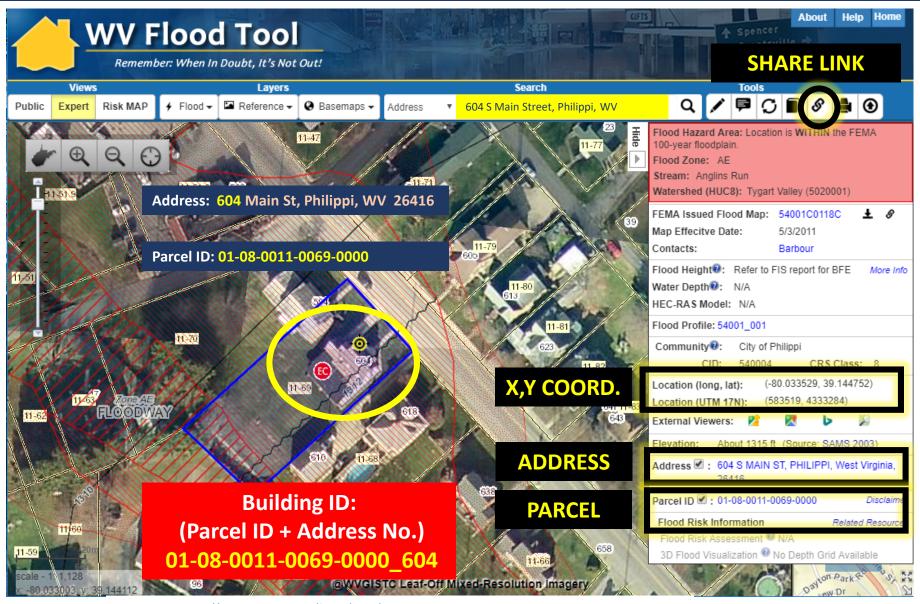

### WV Flood Too 4/7/2020 Update

(1) Flood Tool: Desktop Version https://www.mapwv.gov/flood