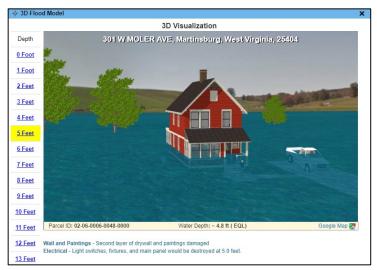

| RE\$1      | Βι     | uilding  |
| Number of Storie  | s           | 2          | Ex     | posure   |
| Year Built        |             | 1920       |        |          |
| Building Construc | tion        | Brick      |        |          |
| Building Conditio | n           | Low        |        |          |
| Building Foundat  | ion         | Basement   | t      |          |
| First Floor Ht    |             | 4 ft above | ground |          |
| Damage Esti       | mates (UDF) | )          |        |          |
| Building Damage   | Pct 57%     | 6          | HA7    | ZUS Loss |
| Building Loss US  | D \$88      | ,834       |        | timate   |
| Content Damage    | Pct 54%     | 6          |        |          |
| Content Loss US   | D \$42      | ,701       |        |          |



#### **Flood Depth – 3D Visualization**



**Street View Image** 

### Building 7170:19-07-022B-0021-0000



### **3D Flood Visualizations**

Visualizations are easier for non-technical users to understand flood risks to their property in feet of water rather than comprehending the adjacent base flood elevation



3D flood visualizations are available statewide for locations where **flood depth grids** exist. The parcel assessment data fields (land use, stories) are necessary to identify the correct property type: residential one- or two-story homes, mobile home, commercial/industrial, etc.

**1-Story Home** 

Dept

0 Foo

1 Foo

2 Feet

3 Feet

4 Feet 5 Feet 6 Feet

7 Feet 8 Feet

9 Feet

10 Fee

11 Feet

12 Feet

12 Ee.



"The 3D visualization is really cool. Our citizen comes to the