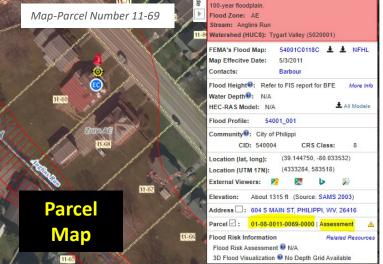

### WV Flood Too 4/7/2020 Update

(1) Flood Tool: Desktop Version https://www.mapwv.gov/flood