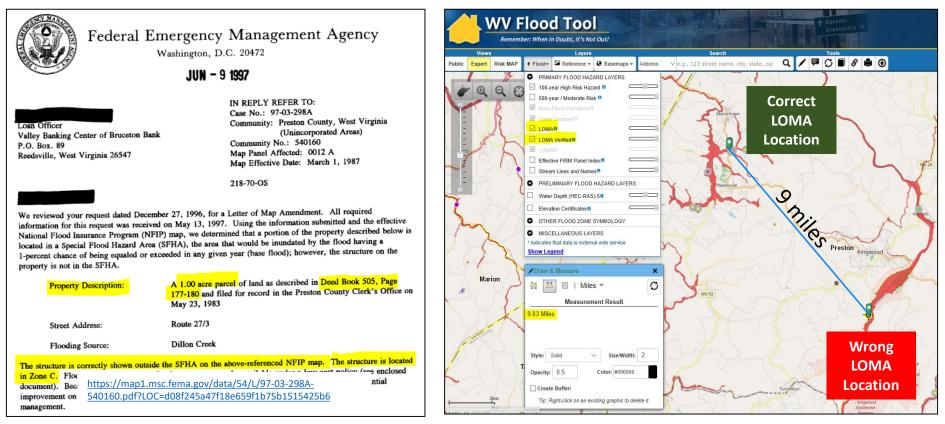

ion Area(sq ft) | Frame<br>1688                                   | External viewers.                         | ut 1670 ft (Source: Wv   | DEP 2010-11)      |
| Total Rooms Basement Type                 | 5<br>Crawl                                      | Address 🗍 : NIA<br>Parcel 🕅 : 39-1        | 0-0010-0042-0005   As    | æssment 🔺         |
| # of main BLDGs (cards)                   | 1                                               | CESRI Imagery     CESRI Imagery           | ment 🕑                   | Related Resources |

https://mapwv.gov/flood/map/?wkid=102100&x=-8873789&y=4820097&l=13&v=0

#### "Prior Ownership" WV Property Search: www.mapwv.gov/property

#### Search Query Parameters for Prior Ownership using Deed Book/Page No.

LOMA 97-03-298A, Project ROUTE 27/3 - DILLON CREEK



LOMA 97-03-298A is not located south of Kingwood, but 9 miles to the northwest in Preston County. The WV Property Search Tool located the correct parcel through a **Deed Book Number** and **Page** search.

#### "Prior Ownership" WV Property Search: www.mapwv.gov/property

#### Search Query Parameters for Prior Ownership using Deed Book/Page No.

#### LOMA 97-03-298A, Project ROUTE 27/3 - DILLON CREEK

| 🛞 WV As                                                                       | sessment                                |                                                                  |                   |                                            |            |                |                |       | ,               | ABOUT               | FAQ                           | RESO