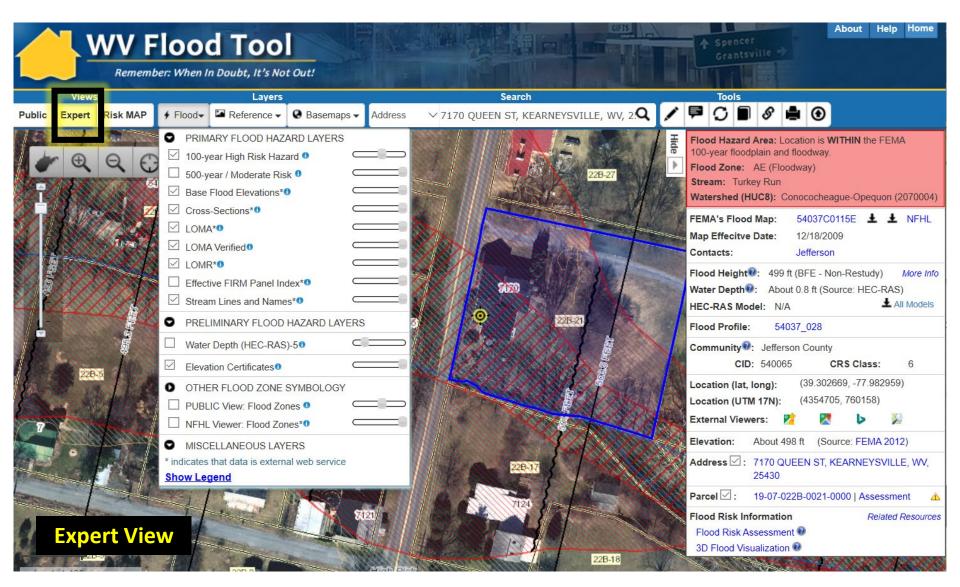

### WV Flood Too 4/7/2020 Update

(1) Flood Tool: Desktop Version https://www.mapwv.gov/flood

#### (2) Flood Tool: Mobile Version https://www.mapwv.gov/flood/mmap

Public resource applications that support floodplain management and flood reduction activities

| ()<br>W                                                                                                                                                                                                                                                                                                                                                                                                                                                                                                                                                                                                                                                                                                                                                                                                                                                                                                                                                                                                                                                                                                                                                                                                                                                                                                                                                                                                                                                                                                                                                                |                                                                                                                                                                                                                                                                                                                                                                                                                                                                                                                                                                                                                                                                                                     | -                                | erty Search and Assessment Rep                                                                                                                                                                                                                                                                                                                                                                                                                                                                                                                                                                                                                                                                                                                                                                                                                                                                                                                                                                                                                                                                                                                                                                                                                                                                                                                                                                                                                                                                                                                                                                                                                                                                                                                                                                                                                                                                                                                                                                                                                                                                                                 | port                                        |  |  |  |  |  |  |
|------------------------------------------------------------------------------------------------------------------------------------------------------------------------------------------------------------------------------------------------------------------------------------------------------------------------------------------------------------------------------------------------------------------------------------------------------------------------------------------------------------------------------------------------------------------------------------------------------------------------------------------------------------------------------------------------------------------------------------------------------------------------------------------------------------------------------------------------------------------------------------------------------------------------------------------------------------------------------------------------------------------------------------------------------------------------------------------------------------------------------------------------------------------------------------------------------------------------------------------------------------------------------------------------------------------------------------------------------------------------------------------------------------------------------------------------------------------------------------------------------------------------------------------------------------------------|-----------------------------------------------------------------------------------------------------------------------------------------------------------------------------------------------------------------------------------------------------------------------------------------------------------------------------------------------------------------------------------------------------------------------------------------------------------------------------------------------------------------------------------------------------------------------------------------------------------------------------------------------------------------------------------------------------|----------------------------------|--------------------------------------------------------------------------------------------------------------------------------------------------------------------------------------------------------------------------------------------------------------------------------------------------------------------------------------------------------------------------------------------------------------------------------------------------------------------------------------------------------------------------------------------------------------------------------------------------------------------------------------------------------------------------------------------------------------------------------------------------------------------------------------------------------------------------------------------------------------------------------------------------------------------------------------------------------------------------------------------------------------------------------------------------------------------------------------------------------------------------------------------------------------------------------------------------------------------------------------------------------------------------------------------------------------------------------------------------------------------------------------------------------------------------------------------------------------------------------------------------------------------------------------------------------------------------------------------------------------------------------------------------------------------------------------------------------------------------------------------------------------------------------------------------------------------------------------------------------------------------------------------------------------------------------------------------------------------------------------------------------------------------------------------------------------------------------------------------------------------------------|---------------------------------------------|--|--|--|--|--|--|
| Prope                                                                                                                                                                                                                                                                                                                                                                                                                                                                                                                                                                                                                                                                                                                                                                                                                                                                                                                                                                                                                                                                                                                                                                                                                                                                                                                                                                                                                                                                                                                                                                  | Property Se <u>https://www.mapwv.gov/property</u>                                                                                                                                                                                                                                                                                                                                                                                                                                                                                                                                                                                                                                                   |                                  |                                                                                                                                                                                                                                                                                                                                                                                                                                                                                                                                                                                                                                                                                                                                                                                                                                                                                                                                                                                                                                                                                                                                                                                                                                                                                                                                                                                                                                                                                                                                                                                                                                                                                                                                                                                                                                                                                                                                                                                                                                                                                                                                |                                             |  |  |  |  |  |  |
| Search Opti                                                                                                                                                                                                                                                                                                                                                                                                                                                                                                                                                                                                                                                                                                                                                                                                                                                                                                                                                                                                                                                                                                                                                                                                                                                                                                                                                                                                                                                                                                                                                            | Search Options: 🛇 Hide 🔿 Basic 🛇 Appraisal/Sales 🖲 Advanced 🛇 Prior Ownership 💿 (Hover over input fields to view help)                                                                                                                                                                                                                                                                                                                                                                                                                                                                                                                                                                              |                                  |                                                                                                                                                                                                                                                                                                                                                                                                                                                                                                                                                                                                                                                                                                                                                                                                                                                                                                                                                                                                                                                                                                                                                                                                                                                                                                                                                                                                                                                                                                                                                                                                                                                                                                                                                                                                                                                                                                                                                                                                                                                                                                                                |                                             |  |  |  |  |  |  |
| С                                                                                                                                                                                                                                                                                                                                                                                                                                                                                                                                                                                                                                                                                                                                                                                                                                                                                                                                                                                                                                                                                                                                                                                                                                                                                                                                                                                                                                                                                                                                                                      | ounty: 39-Preston                                                                                                                                                                                                                                                                                                                                                                                                                                                                                                                                                                                                                                                                                   |                                  | District: All Full Parcel ID:                                                                                                                                                                                                                                                                                                                                                                                                                                                                                                                                                                                                                                                                                                                                                                                                                                                                                                                                                                                                                                                                                                                                                                                                                                                                                                                                                                                                                                                                                                                                                                                                                                                                                                                                                                                                                                                                                                                                                                                                                                                                                                  |                                             |  |  |  |  |  |  |
| Owner                                                                                                                                                                                                                                                                                                                                                                                                                                                                                                                                                                                                                                                                                                                                                                                                                                                                                                                                                                                                                                                                                                                                                                                                                                                                                                                                                                                                                                                                                                                                                                  | Name:                                                                                                                                                                                                                                                                                                                                                                                                                                                                                                                                                                                                                                                                                               |                                  | Map Number: Property Class: All                                                                                                                                                                                                                                                                                                                                                                                                                                                                                                                                                                                                                                                                                                                                                                                                                                                                                                                                                                                                                                                                                                                                                                                                                                                                                                                                                                                                                                                                                                                                                                                                                                                                                                                                                                                                                                                                                                                                                                                                                                                                                                |                                             |  |  |  |  |  |  |
| Street                                                                                                                                                                                                                                                                                                                                                                                                                                                                                                                                                                                                                                                                                                                                                                                                                                                                                                                                                                                                                                                                                                                                                                                                                                                                                                                                                                                                                                                                                                                                                                 | Name                                                                                                                                                                                                                                                                                                                                                                                                                                                                                                                                                                                                                                                                                                |                                  | Parcel: Tax Class: All 🔻                                                                                                                                                                                                                                                                                                                                                                                                                                                                                                                                                                                                                                                                                                                                                                                                                                                                                                                                                                                                                                                                                                                                                                                                                                                                                                                                                                                                                                                                                                                                                                                                                                                                                                                                                                                                                                                                                                                                                                                                                                                                                                       |                                             |  |  |  |  |  |  |
| outer                                                                                                                                                                                                                                                                                                                                                                                                                                                                                                                                                                                                                                                                                                                                                                                                                                                                                                                                                                                                                                                                                                                                                                                                                                                                                                                                                                                                                                                                                                                                                                  |                                                                                                                                                                                                                                                                                                                                                                                                                                                                                                                                                                                                                                                                                                     |                                  | Sub-Parcel: Land Use All                                                                                                                                                                                                                                                                                                                                                                                                                                                                                                                                                                                                                                                                                                                                                                                                                                                                                                                                                                                                                                                                                                                                                                                                                                                                                                                                                                                                                                                                                                                                                                                                                                                                                                                                                                                                                                                                                                                                                                                                                                                                                                       | •                                           |  |  |  |  |  |  |
| Approicel                                                                                                                                                                                                                                                                                                                                                                                                                                                                                                                                                                                                                                                                                                                                                                                                                                                                                                                                                                                                                                                                                                                                                                                                                                                                                                                                                                                                                                                                                                                                                              |                                                                                                                                                                                                                                                                                                                                                                                                                                                                                                                                                                                                                                                                                                     |                                  | Sub-raivei                                                                                                                                                                                                                                                                                                                                                                                                                                                                                                                                                                                                                                                                                                                                                                                                                                                                                                                                                                                                                                                                                                                                                                                                                                                                                                                                                                                                                                                                                                                                                                                                                                                                                                                                                                                                                                                                                                                                                                                                                                                                                                                     |                                             |  |  |  |  |  |  |
| Appraisal                                                                                                                                                                                                                                                                                                                                                                                                                                                                                                                                                                                                                                                                                                                                                                                                                                                                                                                                                                                                                                                                                                                                                                                                                                                                                                                                                                                                                                                                                                                                                              | A                                                                                                                                                                                                                                                                                                                                                                                                                                                                                                                                                                                                                                                                                                   | Min Duiblin                      | g Appr: 50000 Min Calc Acres: 0 Sale From: 1/1/1800                                                                                                                                                                                                                                                                                                                                                                                                                                                                                                                                                                                                                                                                                                                                                                                                                                                                                                                                                                                                                                                                                                                                                                                                                                                                                                                                                                                                                                                                                                                                                                                                                                                                                                                                                                                                                                                                                                                                                                                                                                                                            |                                             |  |  |  |  |  |  |
| Min Land                                                                                                                                                                                                                                                                                                                                                                                                                                                                                                                                                                                                                                                                                                                                                                                                                                                                                                                                                                                                                                                                                                                                                                                                                                                                                                                                                                                                                                                                                                                                                               |                                                                                                                                                                                                                                                                                                                                                                                                                                                                                                                                                                                                                                                                                                     |                                  |                                                                                                                                                                                                                                                                                                                                                                                                                                                                                                                                                                                                                                                                                                                                                                                                                                                                                                                                                                                                                                                                                                                                                                                                                                                                                                                                                                                                                                                                                                                                                                                                                                                                                                                                                                                                                                                                                                                                                                                                                                                                                                                                |                                             |  |  |  |  |  |  |
| Max Land                                                                                                                                                                                                                                                                                                                                                                                                                                                                                                                                                                                                                                                                                                                                                                                                                                                                                                                                                                                                                                                                                                                                                                                                                                                                                                                                                                                                                                                                                                                                                               | l Appr: 99,999,999                                                                                                                                                                                                                                                                                                                                                                                                                                                                                                                                                                                                                                                                                  | Max Buildin                      | ng Appr: 99,999,999 Max Calc Acres: 99,999 Sale Through: 2/23/2020                                                                                                                                                                                                                                                                                                                                                                                                                                                                                                                                                                                                                                                                                                                                                                                                                                                                                                                                                                                                                                                                                                                                                                                                                                                                                                                                                                                                                                                                                                                                                                                                                                                                                                                                                                                                                                                                                                                                                                                                                                                             |                                             |  |  |  |  |  |  |
| Min Total                                                                                                                                                                                                                                                                                                                                                                                                                                                                                                                                                                                                                                                                                                                                                                                                                                                                                                                                                                                                                                                                                                                                                                                                                                                                                                                                                                                                                                                                                                                                                              | Appr: 0                                                                                                                                                                                                                                                                                                                                                                                                                                                                                                                                                                                                                                                                                             | Mir                              | n Price: 0 Min Deeded Acres: 0                                                                                                                                                                                                                                                                                                                                                                                                                                                                                                                                                                                                                                                                                                                                                                                                                                                                                                                                                                                                                                                                                                                                                                                                                                                                                                                                                                                                                                                                                                                                                                                                                                                                                                                                                                                                                                                                                                                                                                                                                                                                                                 |                                             |  |  |  |  |  |  |
| Max Total                                                                                                                                                                                                                                                                                                                                                                                                                                                                                                                                                                                                                                                                                                                                                                                                                                                                                                                                                                                                                                                                                                                                                                                                                                                                                                                                                                                                                                                                                                                                                              | Appr: 99,999,999                                                                                                                                                                                                                                                                                                                                                                                                                                                                                                                                                                                                                                                                                    | Ma                               | x Price 99,999,999 Max Deeded Acres 99,999                                                                                                                                                                                                                                                                                                                                                                                                                                                                                                                                                                                                                                                                                                                                                                                                                                                                                                                                                                                                                                                                                                                                                                                                                                                                                                                                                                                                                                                                                                                                                                                                                                                                                                                                                                                                                                                                                                                                                                                                                                                                                     |                                             |  |  |  |  |  |  |
| Advanced                                                                                                                                                                                                                                                                                                                                                                                                                                                                                                                                                                                                                                                                                                                                                                                                                                                                                                                                                                                                                                                                                                                                                                                                                                                                                                                                                                                                                                                                                                                                                               | in pproduction of the second se |                                  |                                                                                                                                                                                                                                                                                                                                                                                                                                                                                                                                                                                                                                                                                                                                                                                                                                                                                                                                                                                                                                                                                                                                                                                                                                                                                                                                                                                                                                                                                                                                                                                                                                                                                                                                                                                                                                                                                                                                                                                                                                                                                                                                |                                             |  |  |  |  |  |  |
|                                                                                                                                                                                                                                                                                                                                                                                                                                                                                                                                                                                                                                                                                                                                                                                                                                                                                                                                                                                                                                                                                                                                                                                                                                                                                                                                                                                                                                                                                                                                                                        | azard: High                                                                                                                                                                                                                                                                                                                                                                                                                                                                                                                                                                                                                                                                                         |                                  |                                                                                                                                                                                                                                                                                                                                                                                                                                                                                                                                                                                                                                                                                                                                                                                                                                                                                                                                                                                                                                                                                                                                                                                                                                                                                                                                                                                                                                                                                                                                                                                                                                                                                                                                                                                                                                                                                                                                                                                                                                                                                                                                |                                             |  |  |  |  |  |  |
|                                                                                                                                                                                                                                                                                                                                                                                                                                                                                                                                                                                                                                                                                                                                                                                                                                                                                                                                                                                                                                                                                                                                                                                                                                                                                                                                                                                                                                                                                                                                                                        |                                                                                                                                                                                                                                                                                                                                                                                                                                                                                                                                                                                                                                                                                                     | [                                |                                                                                                                                                                                                                                                                                                                                                                                                                                                                                                                                                                                                                                                                                                                                                                                                                                                                                                                                                                                                                                                                                                                                                                                                                                                                                                                                                                                                                                                                                                                                                                                                                                                                                                                                                                                                                                                                                                                                                                                                                                                                                                                                |                                             |  |  |  |  |  |  |
| Mailing Ad                                                                                                                                                                                                                                                                                                                                                                                                                                                                                                                                                                                                                                                                                                                                                                                                                                                                                                                                                                                                                                                                                                                                                                                                                                                                                                                                                                                                                                                                                                                                                             | ldress:                                                                                                                                                                                                                                                                                                                                                                                                                                                                                                                                                                                                                                                                                             |                                  | Quary coarch on flood bazard zonac                                                                                                                                                                                                                                                                                                                                                                                                                                                                                                                                                                                                                                                                                                                                                                                                                                                                                                                                                                                                                                                                                                                                                                                                                                                                                                                                                                                                                                                                                                                                                                                                                                                                                                                                                                                                                                                                                                                                                                                                                                                                                             |                                             |  |  |  |  |  |  |
| Legal Descr<br>Total matching records: 6                                                                                                                                                                                                                                                                                                                                                                                                                                                                                                                                                                                                                                                                                                                                                                                                                                                                                                                                                                                                                                                                                                                                                                                                                                                                                                                                                                                                                                                                                                                               | intion:                                                                                                                                                                                                                                                                                                                                                                                                                                                                                                                                                                                                                                                                                             |                                  | Query search on flood hazard zones                                                                                                                                                                                                                                                                                                                                                                                                                                                                                                                                                                                                                                                                                                                                                                                                                                                                                                                                                                                                                                                                                                                                                                                                                                                                                                                                                                                                                                                                                                                                                                                                                                                                                                                                                                                                                                                                                                                                                                                                                                                                                             |                                             |  |  |  |  |  |  |
| Page 1 of 1 Unsorted                                                                                                                                                                                                                                                                                                                                                                                                                                                                                                                                                                                                                                                                                                                                                                                                                                                                                                                                                                                                                                                                                                                                                                                                                                                                                                                                                                                                                                                                                                                                                   |                                                                                                                                                                                                                                                                                                                                                                                                                                                                                                                                                                                                                                                                                                     |                                  |                                                                                                                                                                                                                                                                                                                                                                                                                                                                                                                                                                                                                                                                                                                                                                                                                                                                                                                                                                                                                                                                                                                                                                                                                                                                                                                                                                                                                                                                                                                                                                                                                                                                                                                                                                                                                                                                                                                                                                                                                                                                                                                                |                                             |  |  |  |  |  |  |
| Servery URL: https://www.integraview.org//assessment//assessment/assessment/assessment/assessment/assessment/assessment/assessment/assessment/assessment/assessment/assessment/assessment/assessment/assessment/assessment/assessment/assessment/assessment/assessment/assessment/assessment/assessment/assessment/assessment/assessment/assessment/assessment/assessment/assessment/assessment/assessment/assessment/assessment/assessment/assessment/assessment/assessment/assessment/assessment/assessment/assessment/assessment/assessment/assessment/assessment/assessment/assessment/assessment/assessment/assessment/assessment/assessment/assessment/assessment/assessment/assessment/assessment/assessment/assessment/assessment/assessment/assessment/assessment/assessment/assessment/assessment/assessment/assessment/assessment/assessment/assessment/assessment/assessment/assessment/assessment/assessment/assessment/assessment/assessment/assessment/assessment/assessment/assessment/assessment/assessment/assessment/assessment/assessment/assessment/assessment/assessment/assessment/assessment/assessment/assessment/assessment/assessment/assessment/assessment/assessment/assessment/assessment/assessment/assessment/assessment/assessment/assessment/assessment/assessment/assessment/assessment/assessment/assessment/assessment/assessment/assessment/assessment/assessment/assessment/assessment/assessment/assessment/assessment/assessment/assessment/assessment/assessment/assessment/assessment/assessment/assessment/assessment/asse |                                                                                                                                                                                                                                                                                                                                                                                                                                                                                                                                                                                                                                                                                                     |                                  |                                                                                                                                                                                                                                                                                                                                                                                                                                                                                                                                                                                                                                                                                                                                                                                                                                                                                                                                                                                                                                                                                                                                                                                                                                                                                                                                                                                                                                                                                                                                                                                                                                                                                                                                                                                                                                                                                                                                                                                                                                                                                                                                |                                             |  |  |  |  |  |  |
| CSV Results: Click here                                                                                                                                                                                                                                                                                                                                                                                                                                                                                                                                                                                                                                                                                                                                                                                                                                                                                                                                                                                                                                                                                                                                                                                                                                                                                                                                                                                                                                                                                                                                                | -                                                                                                                                                                                                                                                                                                                                                                                                                                                                                                                                                                                                                                                                                                   |                                  |                                                                                                                                                                                                                                                                                                                                                                                                                                                                                                                                                                                                                                                                                                                                                                                                                                                                                                                                                                                                                                                                                                                                                                                                                                                                                                                                                                                                                                                                                                                                                                                                                                                                                                                                                                                                                                                                                                                                                                                                                                                                                                                                | Land Total                                  |  |  |  |  |  |  |
| Root Parcel ID 😑                                                                                                                                                                                                                                                                                                                                                                                                                                                                                                                                                                                                                                                                                                                                                                                                                                                                                                                                                                                                                                                                                                                                                                                                                                                                                                                                                                                                                                                                                                                                                       | Current Owner 👳                                                                                                                                                                                                                                                                                                                                                                                                                                                                                                                                                                                                                                                                                     | Property Address                 | New development                                                                                                                                                                                                                                                                                                                                                                                                                                                                                                                                                                                                                                                                                                                                                                                                                                                                                                                                                                                                                                                                                                                                                                                                                                                                                                                                                                                                                                                                                                                                                                                                                                                                                                                                                                                                                                                                                                                                                                                                                                                                                                                | ppraisal 💿 Appraisal 💿                      |  |  |  |  |  |  |
| 39100010004200050000<br>39020019004100040000                                                                                                                                                                                                                                                                                                                                                                                                                                                                                                                                                                                                                                                                                                                                                                                                                                                                                                                                                                                                                                                                                                                                                                                                                                                                                                                                                                                                                                                                                                                           | MEINZE BENJAMIN J & LESA Y<br>WV UNIVERSITY BOARD OF                                                                                                                                                                                                                                                                                                                                                                                                                                                                                                                                                                                                                                                | 2768 HILEMAN RD<br>KINGWOOD PIKE |                                                                                                                                                                                                                                                                                                                                                                                                                                                                                                                                                                                                                                                                                                                                                                                                                                                                                                                                                                                                                                                                                                                                                                                                                                                                                                                                                                                                                                                                                                                                                                                                                                                                                                                                                                                                                                                                                                                                                                                                                                                                                                                                | \$32,000 \$347,300<br>\$709,800 \$5,493,100 |  |  |  |  |  |  |
| 39020019004100040000                                                                                                                                                                                                                                                                                                                                                                                                                                                                                                                                                                                                                                                                                                                                                                                                                                                                                                                                                                                                                                                                                                                                                                                                                                                                                                                                                                                                                                                                                                                                                   | GOVERNORS<br>COMPTON KYLE & LEWIS KAYLA                                                                                                                                                                                                                                                                                                                                                                                                                                                                                                                                                                                                                                                             | 434 DINKENBERGER RD              | Prior ownership                                                                                                                                                                                                                                                                                                                                                                                                                                                                                                                                                                                                                                                                                                                                                                                                                                                                                                                                                                                                                                                                                                                                                                                                                                                                                                                                                                                                                                                                                                                                                                                                                                                                                                                                                                                                                                                                                                                                                                                                                                                                                                                | \$34,300 \$112,200                          |  |  |  |  |  |  |
| 39050004001000040000                                                                                                                                                                                                                                                                                                                                                                                                                                                                                                                                                                                                                                                                                                                                                                                                                                                                                                                                                                                                                                                                                                                                                                                                                                                                                                                                                                                                                                                                                                                                                   | SHAFFER GEORGE M & NANCY L                                                                                                                                                                                                                                                                                                                                                                                                                                                                                                                                                                                                                                                                          | 3737 SALTLICK RD                 |                                                                                                                                                                                                                                                                                                                                                                                                                                                                                                                                                                                                                                                                                                                                                                                                                                                                                                                                                                                                                                                                                                                                                                                                                                                                                                                                                                                                                                                                                                                                                                                                                                                                                                                                                                                                                                                                                                                                                                                                                                                                                                                                | \$21,600 \$113,600                          |  |  |  |  |  |  |
| 39110002000500000000                                                                                                                                                                                                                                                                                                                                                                                                                                                                                                                                                                                                                                                                                                                                                                                                                                                                                                                                                                                                                                                                                                                                                                                                                                                                                                                                                                                                                                                                                                                                                   | WILSON CHRISTOPHER J & HARE<br>OLIVIA A                                                                                                                                                                                                                                                                                                                                                                                                                                                                                                                                                                                                                                                             | 429 OAK ST                       | OF TRONG IN THE OF THE OFFICE AND TH | \$6,600 \$127,600                           |  |  |  |  |  |  |
| 39010018002200000000                                                                                                                                                                                                                                                                                                                                                                                                                                                                                                                                                                                                                                                                                                                                                                                                                                                                                                                                                                                                                                                                                                                                                                                                                                                                                                                                                                                                                                                                                                                                                   | HAWKINS DUSTIN TYLER                                                                                                                                                                                                                                                                                                                                                                                                                                                                                                                                                                                                                                                                                | 421 BIRDS CREEK RD               | 39-Preston         1-Kingwood District         18         22.0         GIS Man         FT         6.82         R         101         2         \$77,600                                                                                                                                                                                                                                                                                                                                                                                                                                                                                                                                                                                                                                                                                                                                                                                                                                                                                                                                                                                                                                                                                                                                                                                                                                                                                                                                                                                                                                                                                                                                                                                                                                                                                                                                                                                                                                                                                                                                                                        | \$25,300 \$102,900                          |  |  |  |  |  |  |