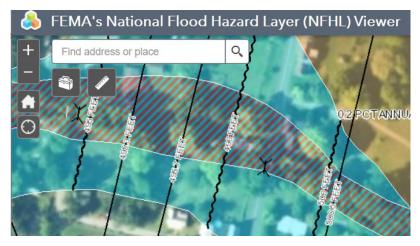

### WV Flood Too 4/7/2020 Update

(1) Flood Tool: Desktop Version https://www.mapwv.gov/flood