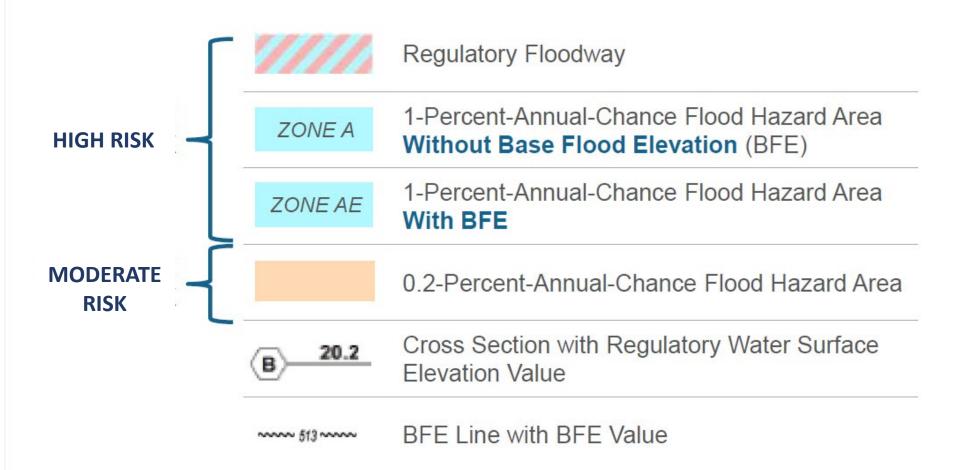

### WV Flood Too 4/7/2020 Update

(1) Flood Tool: Desktop Version https://www.mapwv.gov/flood