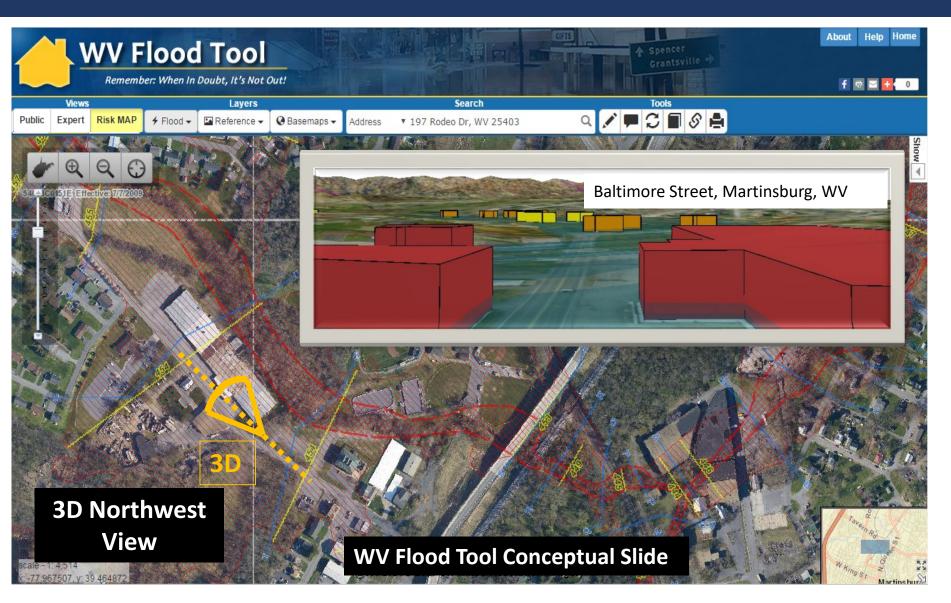

### WV Flood Too 4/7/2020 Update

(1) Flood Tool: Desktop Version https://www.mapwv.gov/flood