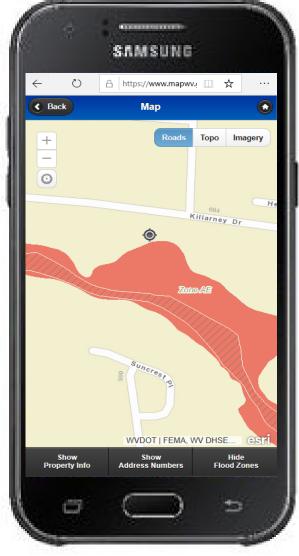

### WV Flood Too 4/7/2020 Update

(1) Flood Tool: Desktop Version https://www.mapwv.gov/flood