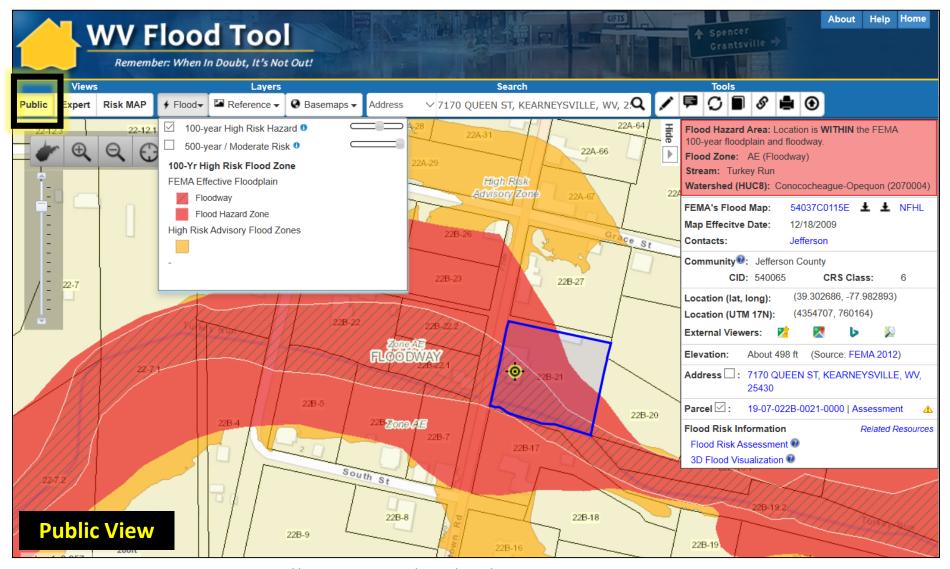

#### (2) Flood Tool: Mobile Version https://www.mapwv.gov/flood/mmap

Public resource applications that support floodplain management and flood reduction activities

| ()<br>W                                                                                                                                                                                                                                                                                                                                                                                                                                                                                                                                                                                                                                                                                                                                                                                                                                                                                                                                                                                                                                                                                                                                                                                                                                                                                                                                                                                                                                                                                                                                                                |                                                                                                                                                                                                                                                                                                                                                                                                                                                                                                                                                                                                                                                                                                     | -                                | erty Search and Assessment Rep                                                                                                                                                                                                                                                                                                                                                                                                                                                                                                                                                                                                                                                                                                                                                                                                                                                                                                                                                                                                                                                                                                                                                                                                                                                                                                                                                                                                                                                                                                                                                                                                                                                                                                                                                                                                                                                                                                                                                                                                                                                                                                 | port                                        |  |  |  |  |  |  |
|------------------------------------------------------------------------------------------------------------------------------------------------------------------------------------------------------------------------------------------------------------------------------------------------------------------------------------------------------------------------------------------------------------------------------------------------------------------------------------------------------------------------------------------------------------------------------------------------------------------------------------------------------------------------------------------------------------------------------------------------------------------------------------------------------------------------------------------------------------------------------------------------------------------------------------------------------------------------------------------------------------------------------------------------------------------------------------------------------------------------------------------------------------------------------------------------------------------------------------------------------------------------------------------------------------------------------------------------------------------------------------------------------------------------------------------------------------------------------------------------------------------------------------------------------------------------|-----------------------------------------------------------------------------------------------------------------------------------------------------------------------------------------------------------------------------------------------------------------------------------------------------------------------------------------------------------------------------------------------------------------------------------------------------------------------------------------------------------------------------------------------------------------------------------------------------------------------------------------------------------------------------------------------------|----------------------------------|--------------------------------------------------------------------------------------------------------------------------------------------------------------------------------------------------------------------------------------------------------------------------------------------------------------------------------------------------------------------------------------------------------------------------------------------------------------------------------------------------------------------------------------------------------------------------------------------------------------------------------------------------------------------------------------------------------------------------------------------------------------------------------------------------------------------------------------------------------------------------------------------------------------------------------------------------------------------------------------------------------------------------------------------------------------------------------------------------------------------------------------------------------------------------------------------------------------------------------------------------------------------------------------------------------------------------------------------------------------------------------------------------------------------------------------------------------------------------------------------------------------------------------------------------------------------------------------------------------------------------------------------------------------------------------------------------------------------------------------------------------------------------------------------------------------------------------------------------------------------------------------------------------------------------------------------------------------------------------------------------------------------------------------------------------------------------------------------------------------------------------|---------------------------------------------|--|--|--|--|--|--|
| Prope                                                                                                                                                                                                                                                                                                                                                                                                                                                                                                                                                                                                                                                                                                                                                                                                                                                                                                                                                                                                                                                                                                                                                                                                                                                                                                                                                                                                                                                                                                                                                                  | Property Se <u>https://www.mapwv.gov/property</u>                                                                                                                                                                                                                                                                                                                                                                                                                                                                                                                                                                                                                                                   |                                  |                                                                                                                                                                                                                                                                                                                                                                                                                                                                                                                                                                                                                                                                                                                                                                                                                                                                                                                                                                                                                                                                                                                                                                                                                                                                                                                                                                                                                                                                                                                                                                                                                                                                                                                                                                                                                                                                                                                                                                                                                                                                                                                                |                                             |  |  |  |  |  |  |
| Search Opti                                                                                                                                                                                                                                                                                                                                                                                                                                                                                                                                                                                                                                                                                                                                                                                                                                                                                                                                                                                                                                                                                                                                                                                                                                                                                                                                                                                                                                                                                                                                                            | Search Options: 🛇 Hide 🔿 Basic 🛇 Appraisal/Sales 🖲 Advanced 🛇 Prior Ownership 💿 (Hover over input fields to view help)                                                                                                                                                                                                                                                                                                                                                                                                                                                                                                                                                                              |                                  |                                                                                                                                                                                                                                                                                                                                                                                                                                                                                                                                                                                                                                                                                                                                                                                                                                                                                                                                                                                                                                                                                                                                                                                                                                                                                                                                                                                                                                                                                                                                                                                                                                                                                                                                                                                                                                                                                                                                                                                                                                                                                                                                |                                             |  |  |  |  |  |  |
| С                                                                                                                                                                                                                                                                                                                                                                                                                                                                                                                                                                                                                                                                                                                                                                                                                                                                                                                                                                                                                                                                                                                                                                                                                                                                                                                                                                                                                                                                                                                                                                      | ounty: 39-Preston                                                                                                                                                                                                                                                                                                                                                                                                                                                                                                                                                                                                                                                                                   |                                  | District: All Full Parcel ID:                                                                                                                                                                                                                                                                                                                                                                                                                                                                                                                                                                                                                                                                                                                                                                                                                                                                                                                                                                                                                                                                                                                                                                                                                                                                                                                                                                                                                                                                                                                                                                                                                                                                                                                                                                                                                                                                                                                                                                                                                                                                                                  |                                             |  |  |  |  |  |  |
| Owner                                                                                                                                                                                                                                                                                                                                                                                                                                                                                                                                                                                                                                                                                                                                                                                                                                                                                                                                                                                                                                                                                                                                                                                                                                                                                                                                                                                                                                                                                                                                                                  | Name:                                                                                                                                                                                                                                                                                                                                                                                                                                                                                                                                                                                                                                                                                               |                                  | Map Number: Property Class: All                                                                                                                                                                                                                                                                                                                                                                                                                                                                                                                                                                                                                                                                                                                                                                                                                                                                                                                                                                                                                                                                                                                                                                                                                                                                                                                                                                                                                                                                                                                                                                                                                                                                                                                                                                                                                                                                                                                                                                                                                                                                                                |                                             |  |  |  |  |  |  |
| Street                                                                                                                                                                                                                                                                                                                                                                                                                                                                                                                                                                                                                                                                                                                                                                                                                                                                                                                                                                                                                                                                                                                                                                                                                                                                                                                                                                                                                                                                                                                                                                 | Name                                                                                                                                                                                                                                                                                                                                                                                                                                                                                                                                                                                                                                                                                                |                                  | Parcel: Tax Class: All 🔻                                                                                                                                                                                                                                                                                                                                                                                                                                                                                                                                                                                                                                                                                                                                                                                                                                                                                                                                                                                                                                                                                                                                                                                                                                                                                                                                                                                                                                                                                                                                                                                                                                                                                                                                                                                                                                                                                                                                                                                                                                                                                                       |                                             |  |  |  |  |  |  |
| outer                                                                                                                                                                                                                                                                                                                                                                                                                                                                                                                                                                                                                                                                                                                                                                                                                                                                                                                                                                                                                                                                                                                                                                                                                                                                                                                                                                                                                                                                                                                                                                  |                                                                                                                                                                                                                                                                                                                                                                                                                                                                                                                                                                                                                                                                                                     |                                  | Sub-Parcel: Land Use All                                                                                                                                                                                                                                                                                                                                                                                                                                                                                                                                                                                                                                                                                                                                                                                                                                                                                                                                                                                                                                                                                                                                                                                                                                                                                                                                                                                                                                                                                                                                                                                                                                                                                                                                                                                                                                                                                                                                                                                                                                                                                                       | •                                           |  |  |  |  |  |  |
| Approicel                                                                                                                                                                                                                                                                                                                                                                                                                                                                                                                                                                                                                                                                                                                                                                                                                                                                                                                                                                                                                                                                                                                                                                                                                                                                                                                                                                                                                                                                                                                                                              |                                                                                                                                                                                                                                                                                                                                                                                                                                                                                                                                                                                                                                                                                                     |                                  | Sub-raivei                                                                                                                                                                                                                                                                                                                                                                                                                                                                                                                                                                                                                                                                                                                                                                                                                                                                                                                                                                                                                                                                                                                                                                                                                                                                                                                                                                                                                                                                                                                                                                                                                                                                                                                                                                                                                                                                                                                                                                                                                                                                                                                     |                                             |  |  |  |  |  |  |
| Appraisal                                                                                                                                                                                                                                                                                                                                                                                                                                                                                                                                                                                                                                                                                                                                                                                                                                                                                                                                                                                                                                                                                                                                                                                                                                                                                                                                                                                                                                                                                                                                                              | A                                                                                                                                                                                                                                                                                                                                                                                                                                                                                                                                                                                                                                                                                                   | Min Duiblin                      | g Appr: 50000 Min Calc Acres: 0 Sale From: 1/1/1800                                                                                                                                                                                                                                                                                                                                                                                                                                                                                                                                                                                                                                                                                                                                                                                                                                                                                                                                                                                                                                                                                                                                                                                                                                                                                                                                                                                                                                                                                                                                                                                                                                                                                                                                                                                                                                                                                                                                                                                                                                                                            |                                             |  |  |  |  |  |  |
| Min Land                                                                                                                                                                                                                                                                                                                                                                                                                                                                                                                                                                                                                                                                                                                                                                                                                                                                                                                                                                                                                                                                                                                                                                                                                                                                                                                                                                                                                                                                                                                                                               |                                                                                                                                                                                                                                                                                                                                                                                                                                                                                                                                                                                                                                                                                                     |                                  |                                                                                                                                                                                                                                                                                                                                                                                                                                                                                                                                                                                                                                                                                                                                                                                                                                                                                                                                                                                                                                                                                                                                                                                                                                                                                                                                                                                                                                                                                                                                                                                                                                                                                                                                                                                                                                                                                                                                                                                                                                                                                                                                |                                             |  |  |  |  |  |  |
| Max Land                                                                                                                                                                                                                                                                                                                                                                                                                                                                                                                                                                                                                                                                                                                                                                                                                                                                                                                                                                                                                                                                                                                                                                                                                                                                                                                                                                                                                                                                                                                                                               | l Appr: 99,999,999                                                                                                                                                                                                                                                                                                                                                                                                                                                                                                                                                                                                                                                                                  | Max Buildin                      | ng Appr: 99,999,999 Max Calc Acres: 99,999 Sale Through: 2/23/2020                                                                                                                                                                                                                                                                                                                                                                                                                                                                                                                                                                                                                                                                                                                                                                                                                                                                                                                                                                                                                                                                                                                                                                                                                                                                                                                                                                                                                                                                                                                                                                                                                                                                                                                                                                                                                                                                                                                                                                                                                                                             |                                             |  |  |  |  |  |  |
| Min Total                                                                                                                                                                                                                                                                                                                                                                                                                                                                                                                                                                                                                                                                                                                                                                                                                                                                                                                                                                                                                                                                                                                                                                                                                                                                                                                                                                                                                                                                                                                                                              | Appr: 0                                                                                                                                                                                                                                                                                                                                                                                                                                                                                                                                                                                                                                                                                             | Mir                              | n Price: 0 Min Deeded Acres: 0                                                                                                                                                                                                                                                                                                                                                                                                                                                                                                                                                                                                                                                                                                                                                                                                                                                                                                                                                                                                                                                                                                                                                                                                                                                                                                                                                                                                                                                                                                                                                                                                                                                                                                                                                                                                                                                                                                                                                                                                                                                                                                 |                                             |  |  |  |  |  |  |
| Max Total                                                                                                                                                                                                                                                                                                                                                                                                                                                                                                                                                                                                                                                                                                                                                                                                                                                                                                                                                                                                                                                                                                                                                                                                                                                                                                                                                                                                                                                                                                                                                              | Appr: 99,999,999                                                                                                                                                                                                                                                                                                                                                                                                                                                                                                                                                                                                                                                                                    | Ma                               | x Price 99,999,999 Max Deeded Acres 99,999                                                                                                                                                                                                                                                                                                                                                                                                                                                                                                                                                                                                                                                                                                                                                                                                                                                                                                                                                                                                                                                                                                                                                                                                                                                                                                                                                                                                                                                                                                                                                                                                                                                                                                                                                                                                                                                                                                                                                                                                                                                                                     |                                             |  |  |  |  |  |  |
| Advanced                                                                                                                                                                                                                                                                                                                                                                                                                                                                                                                                                                                                                                                                                                                                                                                                                                                                                                                                                                                                                                                                                                                                                                                                                                                                                                                                                                                                                                                                                                                                                               | in pproduction of the second se |                                  |                                                                                                                                                                                                                                                                                                                                                                                                                                                                                                                                                                                                                                                                                                                                                                                                                                                                                                                                                                                                                                                                                                                                                                                                                                                                                                                                                                                                                                                                                                                                                                                                                                                                                                                                                                                                                                                                                                                                                                                                                                                                                                                                |                                             |  |  |  |  |  |  |
|                                                                                                                                                                                                                                                                                                                                                                                                                                                                                                                                                                                                                                                                                                                                                                                                                                                                                                                                                                                                                                                                                                                                                                                                                                                                                                                                                                                                                                                                                                                                                                        | azard: High                                                                                                                                                                                                                                                                                                                                                                                                                                                                                                                                                                                                                                                                                         |                                  |                                                                                                                                                                                                                                                                                                                                                                                                                                                                                                                                                                                                                                                                                                                                                                                                                                                                                                                                                                                                                                                                                                                                                                                                                                                                                                                                                                                                                                                                                                                                                                                                                                                                                                                                                                                                                                                                                                                                                                                                                                                                                                                                |                                             |  |  |  |  |  |  |
|                                                                                                                                                                                                                                                                                                                                                                                                                                                                                                                                                                                                                                                                                                                                                                                                                                                                                                                                                                                                                                                                                                                                                                                                                                                                                                                                                                                                                                                                                                                                                                        |                                                                                                                                                                                                                                                                                                                                                                                                                                                                                                                                                                                                                                                                                                     | [                                |                                                                                                                                                                                                                                                                                                                                                                                                                                                                                                                                                                                                                                                                                                                                                                                                                                                                                                                                                                                                                                                                                                                                                                                                                                                                                                                                                                                                                                                                                                                                                                                                                                                                                                                                                                                                                                                                                                                                                                                                                                                                                                                                |                                             |  |  |  |  |  |  |
| Mailing Ad                                                                                                                                                                                                                                                                                                                                                                                                                                                                                                                                                                                                                                                                                                                                                                                                                                                                                                                                                                                                                                                                                                                                                                                                                                                                                                                                                                                                                                                                                                                                                             | ldress:                                                                                                                                                                                                                                                                                                                                                                                                                                                                                                                                                                                                                                                                                             |                                  | Quary coarch on flood bazard zonac                                                                                                                                                                                                                                                                                                                                                                                                                                                                                                                                                                                                                                                                                                                                                                                                                                                                                                                                                                                                                                                                                                                                                                                                                                                                                                                                                                                                                                                                                                                                                                                                                                                                                                                                                                                                                                                                                                                                                                                                                                                                                             |                                             |  |  |  |  |  |  |
| Legal Descr<br>Total matching records: 6                                                                                                                                                                                                                                                                                                                                                                                                                                                                                                                                                                                                                                                                                                                                                                                                                                                                                                                                                                                                                                                                                                                                                                                                                                                                                                                                                                                                                                                                                                                               | intion:                                                                                                                                                                                                                                                                                                                                                                                                                                                                                                                                                                                                                                                                                             |                                  | Query search on flood hazard zones                                                                                                                                                                                                                                                                                                                                                                                                                                                                                                                                                                                                                                                                                                                                                                                                                                                                                                                                                                                                                                                                                                                                                                                                                                                                                                                                                                                                                                                                                                                                                                                                                                                                                                                                                                                                                                                                                                                                                                                                                                                                                             |                                             |  |  |  |  |  |  |
| Page 1 of 1 Unsorted                                                                                                                                                                                                                                                                                                                                                                                                                                                                                                                                                                                                                                                                                                                                                                                                                                                                                                                                                                                                                                                                                                                                                                                                                                                                                                                                                                                                                                                                                                                                                   |                                                                                                                                                                                                                                                                                                                                                                                                                                                                                                                                                                                                                                                                                                     |                                  |                                                                                                                                                                                                                                                                                                                                                                                                                                                                                                                                                                                                                                                                                                                                                                                                                                                                                                                                                                                                                                                                                                                                                                                                                                                                                                                                                                                                                                                                                                                                                                                                                                                                                                                                                                                                                                                                                                                                                                                                                                                                                                                                |                                             |  |  |  |  |  |  |
| Servery URL: https://www.integraview.org//assessment//assessment/assessment/assessment/assessment/assessment/assessment/assessment/assessment/assessment/assessment/assessment/assessment/assessment/assessment/assessment/assessment/assessment/assessment/assessment/assessment/assessment/assessment/assessment/assessment/assessment/assessment/assessment/assessment/assessment/assessment/assessment/assessment/assessment/assessment/assessment/assessment/assessment/assessment/assessment/assessment/assessment/assessment/assessment/assessment/assessment/assessment/assessment/assessment/assessment/assessment/assessment/assessment/assessment/assessment/assessment/assessment/assessment/assessment/assessment/assessment/assessment/assessment/assessment/assessment/assessment/assessment/assessment/assessment/assessment/assessment/assessment/assessment/assessment/assessment/assessment/assessment/assessment/assessment/assessment/assessment/assessment/assessment/assessment/assessment/assessment/assessment/assessment/assessment/assessment/assessment/assessment/assessment/assessment/assessment/assessment/assessment/assessment/assessment/assessment/assessment/assessment/assessment/assessment/assessment/assessment/assessment/assessment/assessment/assessment/assessment/assessment/assessment/assessment/assessment/assessment/assessment/assessment/assessment/assessment/assessment/assessment/assessment/assessment/assessment/assessment/assessment/assessment/assessment/assessment/assessment/assessment/assessment/asse |                                                                                                                                                                                                                                                                                                                                                                                                                                                                                                                                                                                                                                                                                                     |                                  |                                                                                                                                                                                                                                                                                                                                                                                                                                                                                                                                                                                                                                                                                                                                                                                                                                                                                                                                                                                                                                                                                                                                                                                                                                                                                                                                                                                                                                                                                                                                                                                                                                                                                                                                                                                                                                                                                                                                                                                                                                                                                                                                |                                             |  |  |  |  |  |  |
| CSV Results: Click here                                                                                                                                                                                                                                                                                                                                                                                                                                                                                                                                                                                                                                                                                                                                                                                                                                                                                                                                                                                                                                                                                                                                                                                                                                                                                                                                                                                                                                                                                                                                                | -                                                                                                                                                                                                                                                                                                                                                                                                                                                                                                                                                                                                                                                                                                   |                                  |                                                                                                                                                                                                                                                                                                                                                                                                                                                                                                                                                                                                                                                                                                                                                                                                                                                                                                                                                                                                                                                                                                                                                                                                                                                                                                                                                                                                                                                                                                                                                                                                                                                                                                                                                                                                                                                                                                                                                                                                                                                                                                                                | Land Total                                  |  |  |  |  |  |  |
| Root Parcel ID 😑                                                                                                                                                                                                                                                                                                                                                                                                                                                                                                                                                                                                                                                                                                                                                                                                                                                                                                                                                                                                                                                                                                                                                                                                                                                                                                                                                                                                                                                                                                                                                       | Current Owner 👳                                                                                                                                                                                                                                                                                                                                                                                                                                                                                                                                                                                                                                                                                     | Property Address                 | New development                                                                                                                                                                                                                                                                                                                                                                                                                                                                                                                                                                                                                                                                                                                                                                                                                                                                                                                                                                                                                                                                                                                                                                                                                                                                                                                                                                                                                                                                                                                                                                                                                                                                                                                                                                                                                                                                                                                                                                                                                                                                                                                | ppraisal 💿 Appraisal 💿                      |  |  |  |  |  |  |
| 39100010004200050000<br>39020019004100040000                                                                                                                                                                                                                                                                                                                                                                                                                                                                                                                                                                                                                                                                                                                                                                                                                                                                                                                                                                                                                                                                                                                                                                                                                                                                                                                                                                                                                                                                                                                           | MEINZE BENJAMIN J & LESA Y<br>WV UNIVERSITY BOARD OF                                                                                                                                                                                                                                                                                                                                                                                                                                                                                                                                                                                                                                                | 2768 HILEMAN RD<br>KINGWOOD PIKE |                                                                                                                                                                                                                                                                                                                                                                                                                                                                                                                                                                                                                                                                                                                                                                                                                                                                                                                                                                                                                                                                                                                                                                                                                                                                                                                                                                                                                                                                                                                                                                                                                                                                                                                                                                                                                                                                                                                                                                                                                                                                                                                                | \$32,000 \$347,300<br>\$709,800 \$5,493,100 |  |  |  |  |  |  |
| 39020019004100040000                                                                                                                                                                                                                                                                                                                                                                                                                                                                                                                                                                                                                                                                                                                                                                                                                                                                                                                                                                                                                                                                                                                                                                                                                                                                                                                                                                                                                                                                                                                                                   | GOVERNORS<br>COMPTON KYLE & LEWIS KAYLA                                                                                                                                                                                                                                                                                                                                                                                                                                                                                                                                                                                                                                                             | 434 DINKENBERGER RD              | Prior ownership                                                                                                                                                                                                                                                                                                                                                                                                                                                                                                                                                                                                                                                                                                                                                                                                                                                                                                                                                                                                                                                                                                                                                                                                                                                                                                                                                                                                                                                                                                                                                                                                                                                                                                                                                                                                                                                                                                                                                                                                                                                                                                                | \$34,300 \$112,200                          |  |  |  |  |  |  |
| 39050004001000040000                                                                                                                                                                                                                                                                                                                                                                                                                                                                                                                                                                                                                                                                                                                                                                                                                                                                                                                                                                                                                                                                                                                                                                                                                                                                                                                                                                                                                                                                                                                                                   | SHAFFER GEORGE M & NANCY L                                                                                                                                                                                                                                                                                                                                                                                                                                                                                                                                                                                                                                                                          | 3737 SALTLICK RD                 |                                                                                                                                                                                                                                                                                                                                                                                                                                                                                                                                                                                                                                                                                                                                                                                                                                                                                                                                                                                                                                                                                                                                                                                                                                                                                                                                                                                                                                                                                                                                                                                                                                                                                                                                                                                                                                                                                                                                                                                                                                                                                                                                | \$21,600 \$113,600                          |  |  |  |  |  |  |
| 39110002000500000000                                                                                                                                                                                                                                                                                                                                                                                                                                                                                                                                                                                                                                                                                                                                                                                                                                                                                                                                                                                                                                                                                                                                                                                                                                                                                                                                                                                                                                                                                                                                                   | WILSON CHRISTOPHER J & HARE<br>OLIVIA A                                                                                                                                                                                                                                                                                                                                                                                                                                                                                                                                                                                                                                                             | 429 OAK ST                       | OF TRONG IN THE OF THE OFFICE AND TH | \$6,600 \$127,600                           |  |  |  |  |  |  |
| 39010018002200000000                                                                                                                                                                                                                                                                                                                                                                                                                                                                                                                                                                                                                                                                                                                                                                                                                                                                                                                                                                                                                                                                                                                                                                                                                                                                                                                                                                                                                                                                                                                                                   | HAWKINS DUSTIN TYLER                                                                                                                                                                                                                                                                                                                                                                                                                                                                                                                                                                                                                                                                                | 421 BIRDS CREEK RD               | 39-Preston         1-Kingwood District         18         22.0         GIS Man         FT         6.82         R         101         2         \$77,600                                                                                                                                                                                                                                                                                                                                                                                                                                                                                                                                                                                                                                                                                                                                                                                                                                                                                                                                                                                                                                                                                                                                                                                                                                                                                                                                                                                                                                                                                                                                                                                                                                                                                                                                                                                                                                                                                                                                                                        | \$25,300 \$102,900                          |  |  |  |  |  |  |