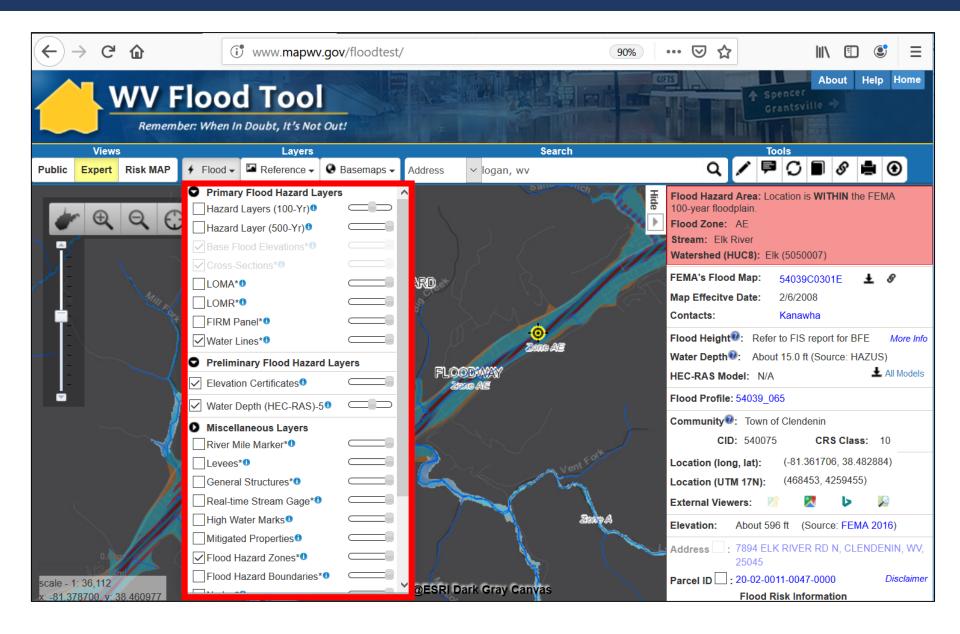

### WV Flood Too 4/7/2020 Update

(1) Flood Tool: Desktop Version https://www.mapwv.gov/flood