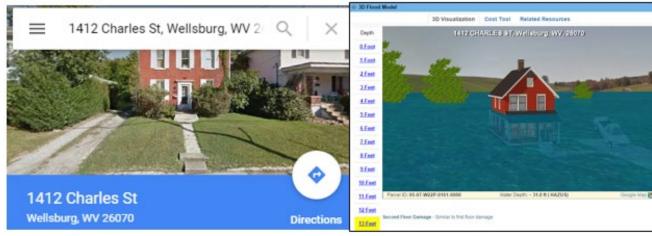

### WV Flood Too 4/7/2020 Update

(1) Flood Tool: Desktop Version https://www.mapwv.gov/flood