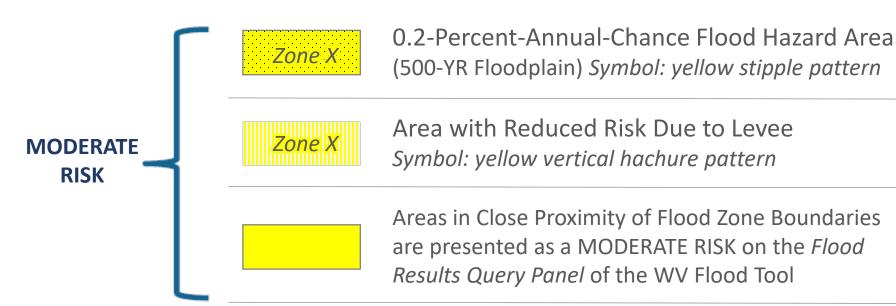

### WV Flood Too 4/7/2020 Update

(1) Flood Tool: Desktop Version https://www.mapwv.gov/flood