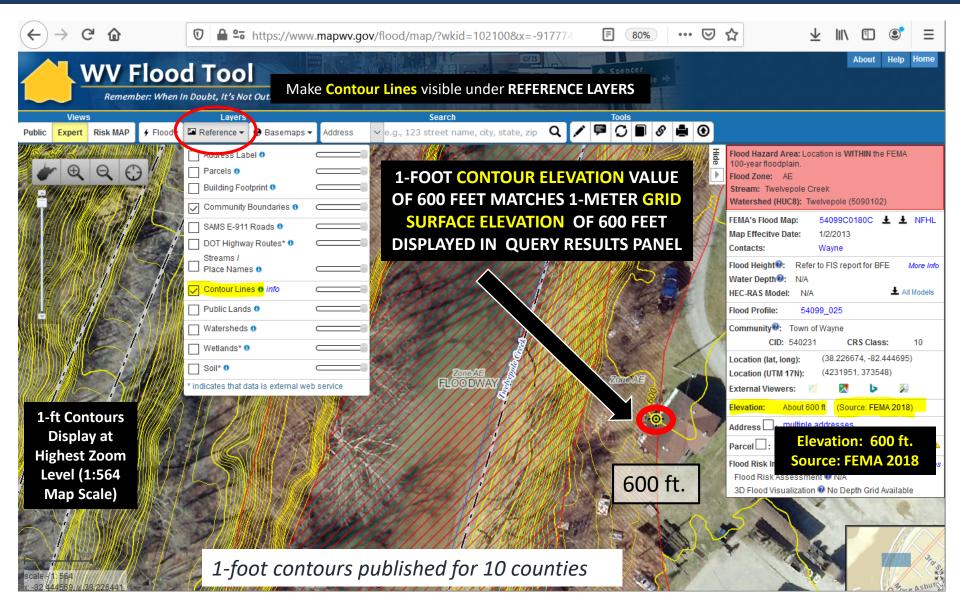

### WV Flood Too 4/7/2020 Update

(1) Flood Tool: Desktop Version https://www.mapwv.gov/flood