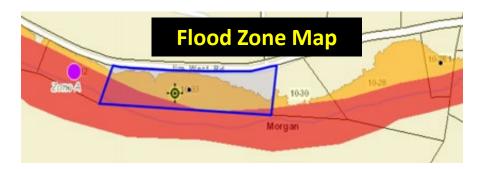

630 Flood Zone Information Learn more at WV Flood Tool Acres (c.) Risk 2.57 High This parcel appears to be in a HIGH RISK flood hazard zone.

#### http://www.mapwv.gov/Assessment/?PID=3301001000330000000

#### Parcel ID: 33-01-0010-0033-0000



General Damage - Woodwork, doors, and most appliances damaged.When 2 feet of water is in the living space and the walls are 13 Feet wet it is classified as a Major Emergency by the WV Division of Homeland Security and Emergency Management (WV DHSEM).

Appliances - Most applicances (refrigerator, stove, dishwasher, washer, dryer) are a total loss between 1.0 and 2.0 feet of water. Vehicles - 2.0 feet of water, especially quickly flowing flood waters, can float a larger vehicle such as a pickup truck. As little as 1.5 feet can float a small vehicle.



### WV Flood Tool

### **3D Flood Visualizations**

### **RiskMAP View – 3D Visualization**

|                   | Address     | Parcel     | Risk   |          |
|-------------------|-------------|------------|--------|----------|
| Exposure Re       | placment Co | ost (BI)   |        |          |
| Building Replace  | ment Cost   | \$156,882  |        |          |
| Content Cost      |             | \$108,165  |        |          |
| Building Area     |             | 1,232 sq f | t      |          |
| Hazus Occupanc    | y Code      | RE\$1      | Βι     | uilding  |
| Number of Storie  | s           | 2          | Ex     | posure   |
| Year Built        |             | 1920       |        |          |
| Building Construc | tion        | Brick      |        |          |
| Building Cond