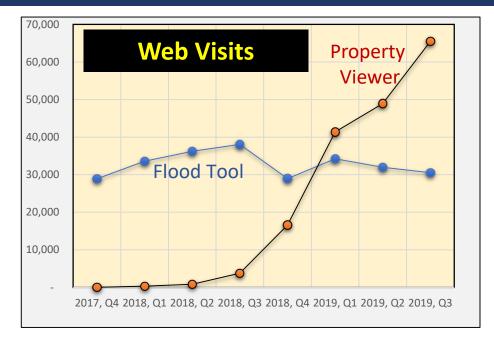

### WV Flood Too 4/7/2020 Update

(1) Flood Tool: Desktop Version https://www.mapwv.gov/flood