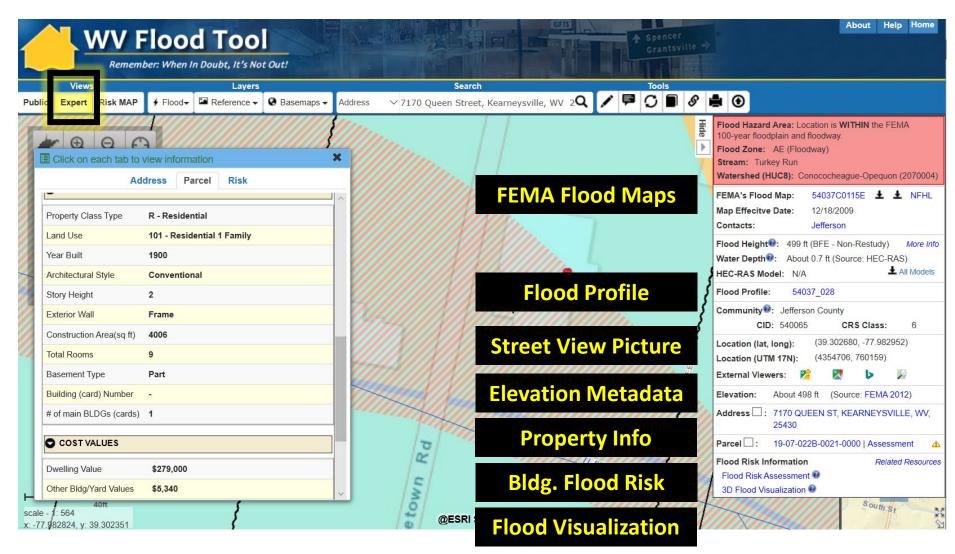

### WV Flood Too 4/7/2020 Update

(1) Flood Tool: Desktop Version https://www.mapwv.gov/flood

#### (2) Flood Tool: Mobile Version https://www.mapwv.gov/flood/mmap

Public resource applications that support floodplain management and flood reduction activities

| ()<br>W                                                                                                                                                                                                                                                                                                                                                                                                                                                                                                                                                                                                                                                                                                                                                                                                                                                                                                                                                                                                                                                                                                                                                                                                                                                                                                                                                                                                                                                                                                                                                                |                                                                                                                                                                                                                                                                                                                                                                                                                                                                                                                                                                                                                                                                                                     | -                                | erty Search and Assessment Rep                                                                                                                                                                                                                                                                                                                                                                                                                                                                                                                                                                                                                                                                                                                                                                                                                                                                                                                                                                                                                                                                                                                                                                                                                                                                                                                                                                                                                                                                                                                                                                                                                                                                                                                                                                                                                                                                                                                                                                                                                                                                                                 | port                                        |  |  |  |  |  |  |
|------------------------------------------------------------------------------------------------------------------------------------------------------------------------------------------------------------------------------------------------------------------------------------------------------------------------------------------------------------------------------------------------------------------------------------------------------------------------------------------------------------------------------------------------------------------------------------------------------------------------------------------------------------------------------------------------------------------------------------------------------------------------------------------------------------------------------------------------------------------------------------------------------------------------------------------------------------------------------------------------------------------------------------------------------------------------------------------------------------------------------------------------------------------------------------------------------------------------------------------------------------------------------------------------------------------------------------------------------------------------------------------------------------------------------------------------------------------------------------------------------------------------------------------------------------------------|-----------------------------------------------------------------------------------------------------------------------------------------------------------------------------------------------------------------------------------------------------------------------------------------------------------------------------------------------------------------------------------------------------------------------------------------------------------------------------------------------------------------------------------------------------------------------------------------------------------------------------------------------------------------------------------------------------|----------------------------------|--------------------------------------------------------------------------------------------------------------------------------------------------------------------------------------------------------------------------------------------------------------------------------------------------------------------------------------------------------------------------------------------------------------------------------------------------------------------------------------------------------------------------------------------------------------------------------------------------------------------------------------------------------------------------------------------------------------------------------------------------------------------------------------------------------------------------------------------------------------------------------------------------------------------------------------------------------------------------------------------------------------------------------------------------------------------------------------------------------------------------------------------------------------------------------------------------------------------------------------------------------------------------------------------------------------------------------------------------------------------------------------------------------------------------------------------------------------------------------------------------------------------------------------------------------------------------------------------------------------------------------------------------------------------------------------------------------------------------------------------------------------------------------------------------------------------------------------------------------------------------------------------------------------------------------------------------------------------------------------------------------------------------------------------------------------------------------------------------------------------------------|---------------------------------------------|--|--|--|--|--|--|
| Prope                                                                                                                                                                                                                                                                                                                                                                                                                                                                                                                                                                                                                                                                                                                                                                                                                                                                                                                                                                                                                                                                                                                                                                                                                                                                                                                                                                                                                                                                                                                                                                  | Property Se <u>https://www.mapwv.gov/property</u>                                                                                                                                                                                                                                                                                                                                                                                                                                                                                                                                                                                                                                                   |                                  |                                                                                                                                                                                                                                                                                                                                                                                                                                                                                                                                                                                                                                                                                                                                                                                                                                                                                                                                                                                                                                                                                                                                                                                                                                                                                                                                                                                                                                                                                                                                                                                                                                                                                                                                                                                                                                                                                                                                                                                                                                                                                                                                |                                             |  |  |  |  |  |  |
| Search Opti                                                                                                                                                                                                                                                                                                                                                                                                                                                                                                                                                                                                                                                                                                                                                                                                                                                                                                                                                                                                                                                                                                                                                                                                                                                                                                                                                                                                                                                                                                                                                            | Search Options: 🛇 Hide 🔿 Basic 🛇 Appraisal/Sales 🖲 Advanced 🛇 Prior Ownership 💿 (Hover over input fields to view help)                                                                                                                                                                                                                                                                                                                                                                                                                                                                                                                                                                              |                                  |                                                                                                                                                                                                                                                                                                                                                                                                                                                                                                                                                                                                                                                                                                                                                                                                                                                                                                                                                                                                                                                                                                                                                                                                                                                                                                                                                                                                                                                                                                                                                                                                                                                                                                                                                                                                                                                                                                                                                                                                                                                                                                                                |                                             |  |  |  |  |  |  |
| С                                                                                                                                                                                                                                                                                                                                                                                                                                                                                                                                                                                                                                                                                                                                                                                                                                                                                                                                                                                                                                                                                                                                                                                                                                                                                                                                                                                                                                                                                                                                                                      | ounty: 39-Preston                                                                                                                                                                                                                                                                                                                                                                                                                                                                                                                                                                                                                                                                                   |                                  | District: All Full Parcel ID:                                                                                                                                                                                                                                                                                                                                                                                                                                                                                                                                                                                                                                                                                                                                                                                                                                                                                                                                                                                                                                                                                                                                                                                                                                                                                                                                                                                                                                                                                                                                                                                                                                                                                                                                                                                                                                                                                                                                                                                                                                                                                                  |                                             |  |  |  |  |  |  |
| Owner                                                                                                                                                                                                                                                                                                                                                                                                                                                                                                                                                                                                                                                                                                                                                                                                                                                                                                                                                                                                                                                                                                                                                                                                                                                                                                                                                                                                                                                                                                                                                                  | Name:                                                                                                                                                                                                                                                                                                                                                                                                                                                                                                                                                                                                                                                                                               |                                  | Map Number: Property Class: All                                                                                                                                                                                                                                                                                                                                                                                                                                                                                                                                                                                                                                                                                                                                                                                                                                                                                                                                                                                                                                                                                                                                                                                                                                                                                                                                                                                                                                                                                                                                                                                                                                                                                                                                                                                                                                                                                                                                                                                                                                                                                                |                                             |  |  |  |  |  |  |
| Street                                                                                                                                                                                                                                                                                                                                                                                                                                                                                                                                                                                                                                                                                                                                                                                                                                                                                                                                                                                                                                                                                                                                                                                                                                                                                                                                                                                                                                                                                                                                                                 | Name                                                                                                                                                                                                                                                                                                                                                                                                                                                                                                                                                                                                                                                                                                |                                  | Parcel: Tax Class: All 🔻                                                                                                                                                                                                                                                                                                                                                                                                                                                                                                                                                                                                                                                                                                                                                                                                                                                                                                                                                                                                                                                                                                                                                                                                                                                                                                                                                                                                                                                                                                                                                                                                                                                                                                                                                                                                                                                                                                                                                                                                                                                                                                       |                                             |  |  |  |  |  |  |
| outer                                                                                                                                                                                                                                                                                                                                                                                                                                                                                                                                                                                                                                                                                                                                                                                                                                                                                                                                                                                                                                                                                                                                                                                                                                                                                                                                                                                                                                                                                                                                                                  |                                                                                                                                                                                                                                                                                                                                                                                                                                                                                                                                                                                                                                                                                                     |                                  | Sub-Parcel: Land Use All                                                                                                                                                                                                                                                                                                                                                                                                                                                                                                                                                                                                                                                                                                                                                                                                                                                                                                                                                                                                                                                                                                                                                                                                                                                                                                                                                                                                                                                                                                                                                                                                                                                                                                                                                                                                                                                                                                                                                                                                                                                                                                       | •                                           |  |  |  |  |  |  |
| Approicel                                                                                                                                                                                                                                                                                                                                                                                                                                                                                                                                                                                                                                                                                                                                                                                                                                                                                                                                                                                                                                                                                                                                                                                                                                                                                                                                                                                                                                                                                                                                                              |                                                                                                                                                                                                                                                                                                                                                                                                                                                                                                                                                                                                                                                                                                     |                                  | Sub-raivei                                                                                                                                                                                                                                                                                                                                                                                                                                                                                                                                                                                                                                                                                                                                                                                                                                                                                                                                                                                                                                                                                                                                                                                                                                                                                                                                                                                                                                                                                                                                                                                                                                                                                                                                                                                                                                                                                                                                                                                                                                                                                                                     |                                             |  |  |  |  |  |  |
| Appraisal                                                                                                                                                                                                                                                                                                                                                                                                                                                                                                                                                                                                                                                                                                                                                                                                                                                                                                                                                                                                                                                                                                                                                                                                                                                                                                                                                                                                                                                                                                                                                              | A                                                                                                                                                                                                                                                                                                                                                                                                                                                                                                                                                                                                                                                                                                   | Min Duiblin                      | g Appr: 50000 Min Calc Acres: 0 Sale From: 1/1/1800                                                                                                                                                                                                                                                                                                                                                                                                                                                                                                                                                                                                                                                                                                                                                                                                                                                                                                                                                                                                                                                                                                                                                                                                                                                                                                                                                                                                                                                                                                                                                                                                                                                                                                                                                                                                                                                                                                                                                                                                                                                                            |                                             |  |  |  |  |  |  |
| Min Land                                                                                                                                                                                                                                                                                                                                                                                                                                                                                                                                                                                                                                                                                                                                                                                                                                                                                                                                                                                                                                                                                                                                                                                                                                                                                                                                                                                                                                                                                                                                                               |                                                                                                                                                                                                                                                                                                                                                                                                                                                                                                                                                                                                                                                                                                     |                                  |                                                                                                                                                                                                                                                                                                                                                                                                                                                                                                                                                                                                                                                                                                                                                                                                                                                                                                                                                                                                                                                                                                                                                                                                                                                                                                                                                                                                                                                                                                                                                                                                                                                                                                                                                                                                                                                                                                                                                                                                                                                                                                                                |                                             |  |  |  |  |  |  |
| Max Land                                                                                                                                                                                                                                                                                                                                                                                                                                                                                                                                                                                                                                                                                                                                                                                                                                                                                                                                                                                                                                                                                                                                                                                                                                                                                                                                                                                                                                                                                                                                                               | l Appr: 99,999,999                                                                                                                                                                                                                                                                                                                                                                                                                                                                                                                                                                                                                                                                                  | Max Buildin                      | ng Appr: 99,999,999 Max Calc Acres: 99,999 Sale Through: 2/23/2020                                                                                                                                                                                                                                                                                                                                                                                                                                                                                                                                                                                                                                                                                                                                                                                                                                                                                                                                                                                                                                                                                                                                                                                                                                                                                                                                                                                                                                                                                                                                                                                                                                                                                                                                                                                                                                                                                                                                                                                                                                                             |                                             |  |  |  |  |  |  |
| Min Total                                                                                                                                                                                                                                                                                                                                                                                                                                                                                                                                                                                                                                                                                                                                                                                                                                                                                                                                                                                                                                                                                                                                                                                                                                                                                                                                                                                                                                                                                                                                                              | Appr: 0                                                                                                                                                                                                                                                                                                                                                                                                                                                                                                                                                                                                                                                                                             | Mir                              | n Price: 0 Min Deeded Acres: 0                                                                                                                                                                                                                                                                                                                                                                                                                                                                                                                                                                                                                                                                                                                                                                                                                                                                                                                                                                                                                                                                                                                                                                                                                                                                                                                                                                                                                                                                                                                                                                                                                                                                                                                                                                                                                                                                                                                                                                                                                                                                                                 |                                             |  |  |  |  |  |  |
| Max Total                                                                                                                                                                                                                                                                                                                                                                                                                                                                                                                                                                                                                                                                                                                                                                                                                                                                                                                                                                                                                                                                                                                                                                                                                                                                                                                                                                                                                                                                                                                                                              | Appr: 99,999,999                                                                                                                                                                                                                                                                                                                                                                                                                                                                                                                                                                                                                                                                                    | Ma                               | x Price 99,999,999 Max Deeded Acres 99,999                                                                                                                                                                                                                                                                                                                                                                                                                                                                                                                                                                                                                                                                                                                                                                                                                                                                                                                                                                                                                                                                                                                                                                                                                                                                                                                                                                                                                                                                                                                                                                                                                                                                                                                                                                                                                                                                                                                                                                                                                                                                                     |                                             |  |  |  |  |  |  |
| Advanced                                                                                                                                                                                                                                                                                                                                                                                                                                                                                                                                                                                                                                                                                                                                                                                                                                                                                                                                                                                                                                                                                                                                                                                                                                                                                                                                                                                                                                                                                                                                                               | in pproduction of the second se |                                  |                                                                                                                                                                                                                                                                                                                                                                                                                                                                                                                                                                                                                                                                                                                                                                                                                                                                                                                                                                                                                                                                                                                                                                                                                                                                                                                                                                                                                                                                                                                                                                                                                                                                                                                                                                                                                                                                                                                                                                                                                                                                                                                                |                                             |  |  |  |  |  |  |
|                                                                                                                                                                                                                                                                                                                                                                                                                                                                                                                                                                                                                                                                                                                                                                                                                                                                                                                                                                                                                                                                                                                                                                                                                                                                                                                                                                                                                                                                                                                                                                        | azard: High                                                                                                                                                                                                                                                                                                                                                                                                                                                                                                                                                                                                                                                                                         |                                  |                                                                                                                                                                                                                                                                                                                                                                                                                                                                                                                                                                                                                                                                                                                                                                                                                                                                                                                                                                                                                                                                                                                                                                                                                                                                                                                                                                                                                                                                                                                                                                                                                                                                                                                                                                                                                                                                                                                                                                                                                                                                                                                                |                                             |  |  |  |  |  |  |
|                                                                                                                                                                                                                                                                                                                                                                                                                                                                                                                                                                                                                                                                                                                                                                                                                                                                                                                                                                                                                                                                                                                                                                                                                                                                                                                                                                                                                                                                                                                                                                        |                                                                                                                                                                                                                                                                                                                                                                                                                                                                                                                                                                                                                                                                                                     | [                                |                                                                                                                                                                                                                                                                                                                                                                                                                                                                                                                                                                                                                                                                                                                                                                                                                                                                                                                                                                                                                                                                                                                                                                                                                                                                                                                                                                                                                                                                                                                                                                                                                                                                                                                                                                                                                                                                                                                                                                                                                                                                                                                                |                                             |  |  |  |  |  |  |
| Mailing Ad                                                                                                                                                                                                                                                                                                                                                                                                                                                                                                                                                                                                                                                                                                                                                                                                                                                                                                                                                                                                                                                                                                                                                                                                                                                                                                                                                                                                                                                                                                                                                             | ldress:                                                                                                                                                                                                                                                                                                                                                                                                                                                                                                                                                                                                                                                                                             |                                  | Quary coarch on flood bazard zonac                                                                                                                                                                                                                                                                                                                                                                                                                                                                                                                                                                                                                                                                                                                                                                                                                                                                                                                                                                                                                                                                                                                                                                                                                                                                                                                                                                                                                                                                                                                                                                                                                                                                                                                                                                                                                                                                                                                                                                                                                                                                                             |                                             |  |  |  |  |  |  |
| Legal Descr<br>Total matching records: 6                                                                                                                                                                                                                                                                                                                                                                                                                                                                                                                                                                                                                                                                                                                                                                                                                                                                                                                                                                                                                                                                                                                                                                                                                                                                                                                                                                                                                                                                                                                               | intion:                                                                                                                                                                                                                                                                                                                                                                                                                                                                                                                                                                                                                                                                                             |                                  | Query search on flood hazard zones                                                                                                                                                                                                                                                                                                                                                                                                                                                                                                                                                                                                                                                                                                                                                                                                                                                                                                                                                                                                                                                                                                                                                                                                                                                                                                                                                                                                                                                                                                                                                                                                                                                                                                                                                                                                                                                                                                                                                                                                                                                                                             |                                             |  |  |  |  |  |  |
| Page 1 of 1 Unsorted                                                                                                                                                                                                                                                                                                                                                                                                                                                                                                                                                                                                                                                                                                                                                                                                                                                                                                                                                                                                                                                                                                                                                                                                                                                                                                                                                                                                                                                                                                                                                   |                                                                                                                                                                                                                                                                                                                                                                                                                                                                                                                                                                                                                                                                                                     |                                  |                                                                                                                                                                                                                                                                                                                                                                                                                                                                                                                                                                                                                                                                                                                                                                                                                                                                                                                                                                                                                                                                                                                                                                                                                                                                                                                                                                                                                                                                                                                                                                                                                                                                                                                                                                                                                                                                                                                                                                                                                                                                                                                                |                                             |  |  |  |  |  |  |
| Servery URL: https://www.integraview.org//assessment//assessment/assessment/assessment/assessment/assessment/assessment/assessment/assessment/assessment/assessment/assessment/assessment/assessment/assessment/assessment/assessment/assessment/assessment/assessment/assessment/assessment/assessment/assessment/assessment/assessment/assessment/assessment/assessment/assessment/assessment/assessment/assessment/assessment/assessment/assessment/assessment/assessment/assessment/assessment/assessment/assessment/assessment/assessment/assessment/assessment/assessment/assessment/assessment/assessment/assessment/assessment/assessment/assessment/assessment/assessment/assessment/assessment/assessment/assessment/assessment/assessment/assessment/assessment/assessment/assessment/assessment/assessment/assessment/assessment/assessment/assessment/assessment/assessment/assessment/assessment/assessment/assessment/assessment/assessment/assessment/assessment/assessment/assessment/assessment/assessment/assessment/assessment/assessment/assessment/assessment/assessment/assessment/assessment/assessment/assessment/assessment/assessment/assessment/assessment/assessment/assessment/assessment/assessment/assessment/assessment/assessment/assessment/assessment/assessment/assessment/assessment/assessment/assessment/assessment/assessment/assessment/assessment/assessment/assessment/assessment/assessment/assessment/assessment/assessment/assessment/assessment/assessment/assessment/assessment/assessment/assessment/assessment/asse |                                                                                                                                                                                                                                                                                                                                                                                                                                                                                                                                                                                                                                                                                                     |                                  |                                                                                                                                                                                                                                                                                                                                                                                                                                                                                                                                                                                                                                                                                                                                                                                                                                                                                                                                                                                                                                                                                                                                                                                                                                                                                                                                                                                                                                                                                                                                                                                                                                                                                                                                                                                                                                                                                                                                                                                                                                                                                                                                |                                             |  |  |  |  |  |  |
| CSV Results: Click here                                                                                                                                                                                                                                                                                                                                                                                                                                                                                                                                                                                                                                                                                                                                                                                                                                                                                                                                                                                                                                                                                                                                                                                                                                                                                                                                                                                                                                                                                                                                                | -                                                                                                                                                                                                                                                                                                                                                                                                                                                                                                                                                                                                                                                                                                   |                                  |                                                                                                                                                                                                                                                                                                                                                                                                                                                                                                                                                                                                                                                                                                                                                                                                                                                                                                                                                                                                                                                                                                                                                                                                                                                                                                                                                                                                                                                                                                                                                                                                                                                                                                                                                                                                                                                                                                                                                                                                                                                                                                                                | Land Total                                  |  |  |  |  |  |  |
| Root Parcel ID 😑                                                                                                                                                                                                                                                                                                                                                                                                                                                                                                                                                                                                                                                                                                                                                                                                                                                                                                                                                                                                                                                                                                                                                                                                                                                                                                                                                                                                                                                                                                                                                       | Current Owner 👳                                                                                                                                                                                                                                                                                                                                                                                                                                                                                                                                                                                                                                                                                     | Property Address                 | New development                                                                                                                                                                                                                                                                                                                                                                                                                                                                                                                                                                                                                                                                                                                                                                                                                                                                                                                                                                                                                                                                                                                                                                                                                                                                                                                                                                                                                                                                                                                                                                                                                                                                                                                                                                                                                                                                                                                                                                                                                                                                                                                | ppraisal 💿 Appraisal 💿                      |  |  |  |  |  |  |
| 39100010004200050000<br>39020019004100040000                                                                                                                                                                                                                                                                                                                                                                                                                                                                                                                                                                                                                                                                                                                                                                                                                                                                                                                                                                                                                                                                                                                                                                                                                                                                                                                                                                                                                                                                                                                           | MEINZE BENJAMIN J & LESA Y<br>WV UNIVERSITY BOARD OF                                                                                                                                                                                                                                                                                                                                                                                                                                                                                                                                                                                                                                                | 2768 HILEMAN RD<br>KINGWOOD PIKE |                                                                                                                                                                                                                                                                                                                                                                                                                                                                                                                                                                                                                                                                                                                                                                                                                                                                                                                                                                                                                                                                                                                                                                                                                                                                                                                                                                                                                                                                                                                                                                                                                                                                                                                                                                                                                                                                                                                                                                                                                                                                                                                                | \$32,000 \$347,300<br>\$709,800 \$5,493,100 |  |  |  |  |  |  |
| 39020019004100040000                                                                                                                                                                                                                                                                                                                                                                                                                                                                                                                                                                                                                                                                                                                                                                                                                                                                                                                                                                                                                                                                                                                                                                                                                                                                                                                                                                                                                                                                                                                                                   | GOVERNORS<br>COMPTON KYLE & LEWIS KAYLA                                                                                                                                                                                                                                                                                                                                                                                                                                                                                                                                                                                                                                                             | 434 DINKENBERGER RD              | Prior ownership                                                                                                                                                                                                                                                                                                                                                                                                                                                                                                                                                                                                                                                                                                                                                                                                                                                                                                                                                                                                                                                                                                                                                                                                                                                                                                                                                                                                                                                                                                                                                                                                                                                                                                                                                                                                                                                                                                                                                                                                                                                                                                                | \$34,300 \$112,200                          |  |  |  |  |  |  |
| 39050004001000040000                                                                                                                                                                                                                                                                                                                                                                                                                                                                                                                                                                                                                                                                                                                                                                                                                                                                                                                                                                                                                                                                                                                                                                                                                                                                                                                                                                                                                                                                                                                                                   | SHAFFER GEORGE M & NANCY L                                                                                                                                                                                                                                                                                                                                                                                                                                                                                                                                                                                                                                                                          | 3737 SALTLICK RD                 |                                                                                                                                                                                                                                                                                                                                                                                                                                                                                                                                                                                                                                                                                                                                                                                                                                                                                                                                                                                                                                                                                                                                                                                                                                                                                                                                                                                                                                                                                                                                                                                                                                                                                                                                                                                                                                                                                                                                                                                                                                                                                                                                | \$21,600 \$113,600                          |  |  |  |  |  |  |
| 39110002000500000000                                                                                                                                                                                                                                                                                                                                                                                                                                                                                                                                                                                                                                                                                                                                                                                                                                                                                                                                                                                                                                                                                                                                                                                                                                                                                                                                                                                                                                                                                                                                                   | WILSON CHRISTOPHER J & HARE<br>OLIVIA A                                                                                                                                                                                                                                                                                                                                                                                                                                                                                                                                                                                                                                                             | 429 OAK ST                       | OF TRONG IN THE OF THE OFFICE AND TH | \$6,600 \$127,600                           |  |  |  |  |  |  |
| 39010018002200000000                                                                                                                                                                                                                                                                                                                                                                                                                                                                                                                                                                                                                                                                                                                                                                                                                                                                                                                                                                                                                                                                                                                                                                                                                                                                                                                                                                                                                                                                                                                                                   | HAWKINS DUSTIN TYLER                                                                                                                                                                                                                                                                                                                                                                                                                                                                                                                                                                                                                                                                                | 421 BIRDS CREEK RD               | 39-Preston         1-Kingwood District         18         22.0         GIS Man         FT         6.82         R         101         2         \$77,600                                                                                                                                                                                                                                                                                                                                                                                                                                                                                                                                                                                                                                                                                                                                                                                                                                                                                                                                                                                                                                                                                                                                                                                                                                                                                                                                                                                                                                                                                                                                                                                                                                                                                                                                                                                                                                                                                                                                                                        | \$25,300 \$102,900                          |  |  |  |  |  |  |