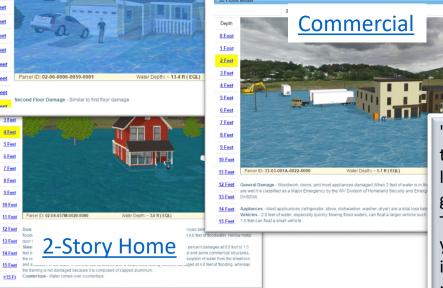

| Building Foundat  | ion         | Basement   | t      |          |
| First Floor Ht    |             | 4 ft above | ground |          |
| Damage Esti       | mates (UDF) | )          |        |          |
| Building Damage   | Pct 57%     | 6          | HA7    | ZUS Loss |
| Building Loss US  | D \$88      | ,834       |        | timate   |
| Content Damage    | Pct 54%     | 6          |        |          |
| Content Loss US   | D \$42      | ,701       |        |          |



#### **Flood Depth – 3D Visualization**



**Street View Image** 

### Building 7170:19-07-022B-0021-0000



### **3D Flood Visualizations**

Visualizations are easier for non-technical users to understand flood risks to their property in feet of water rather than comprehending the adjacent base flood elevation



3D flood visualizations are available statewide for locations where **flood depth grids** exist. The parcel assessment data fields (land use, stories) are necessary to identify the correct property type: residential one- or two-story homes, mobile home, commercial/industrial, etc.

**1-Story Home** 

Dept

0 Foo

1 Foo

2 Feet

3 Feet

4 Feet 5 Feet 6 Feet

7 Feet 8 Feet

9 Feet

10 Fee

11 Feet

12 Feet

12 Ee.



"The 3D visualization is really cool. Our citizen comes to the counter and says 'there is no way there can be a flood like that.' Then we show them how much water you will get in your house and how much it will cost to repair it. The 3d visual is really good! And then we like the way you can click on a parcel ID and it brings up all the information as far as property owner, ta