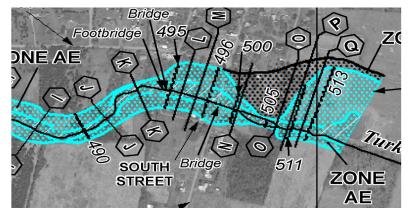

### WV Flood Too 4/7/2020 Update

(1) Flood Tool: Desktop Version https://www.mapwv.gov/flood