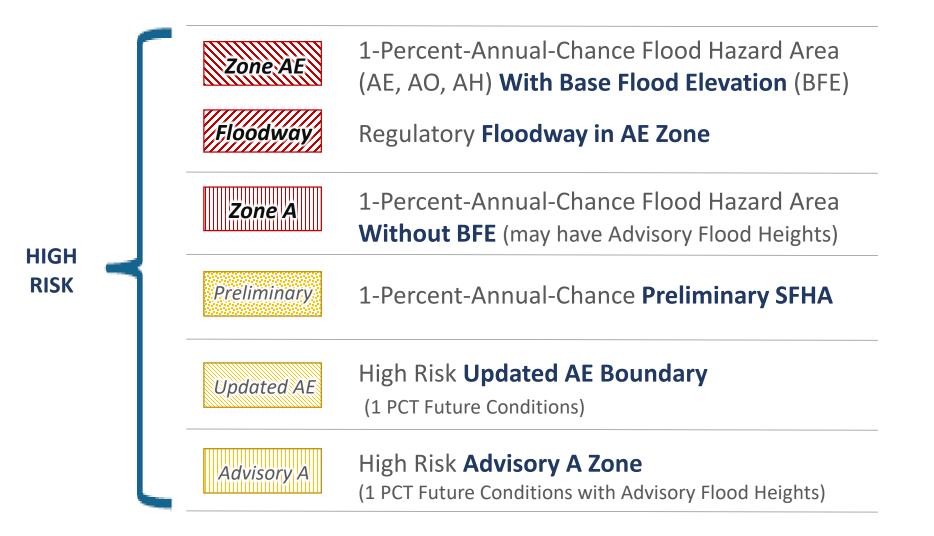

### WV Flood Too 4/7/2020 Update

(1) Flood Tool: Desktop Version https://www.mapwv.gov/flood