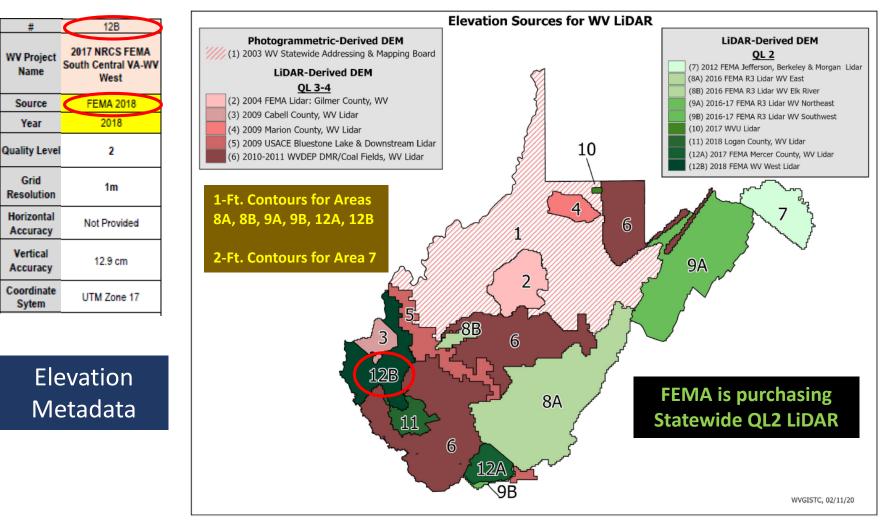

### WV Flood Too 4/7/2020 Update

(1) Flood Tool: Desktop Version https://www.mapwv.gov/flood