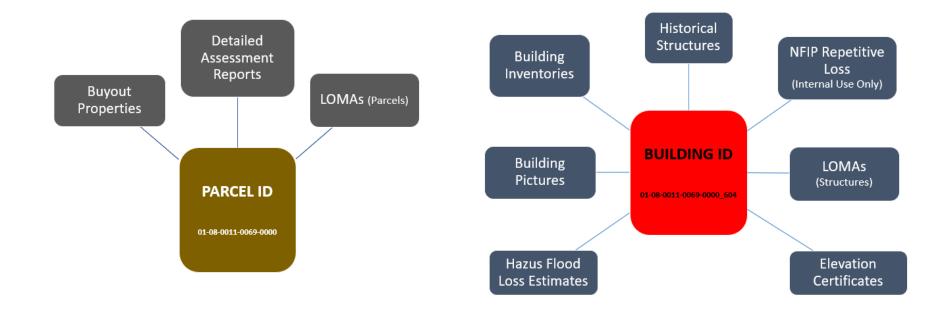

### WV Flood Too 4/7/2020 Update

(1) Flood Tool: Desktop Version https://www.mapwv.gov/flood