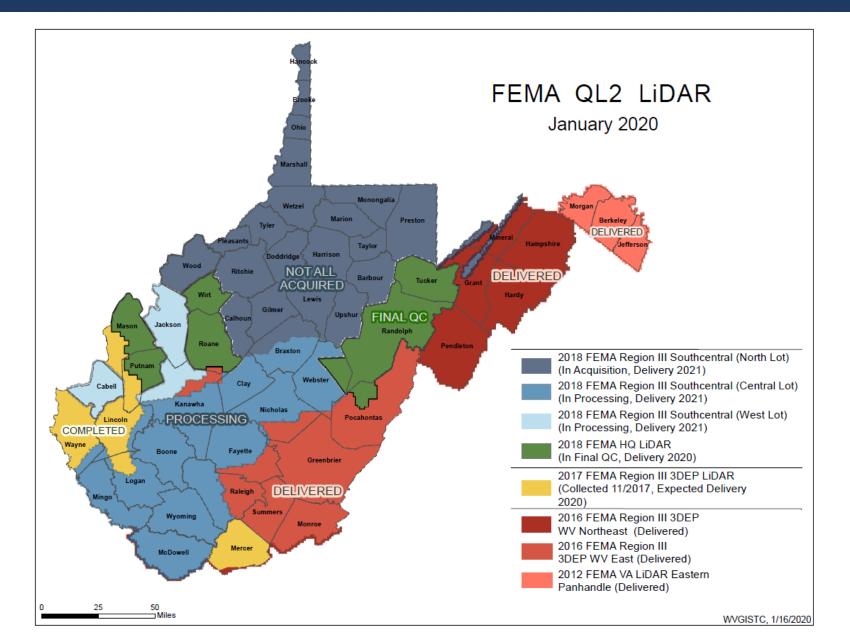

### WV Flood Too 4/7/2020 Update

(1) Flood Tool: Desktop Version https://www.mapwv.gov/flood