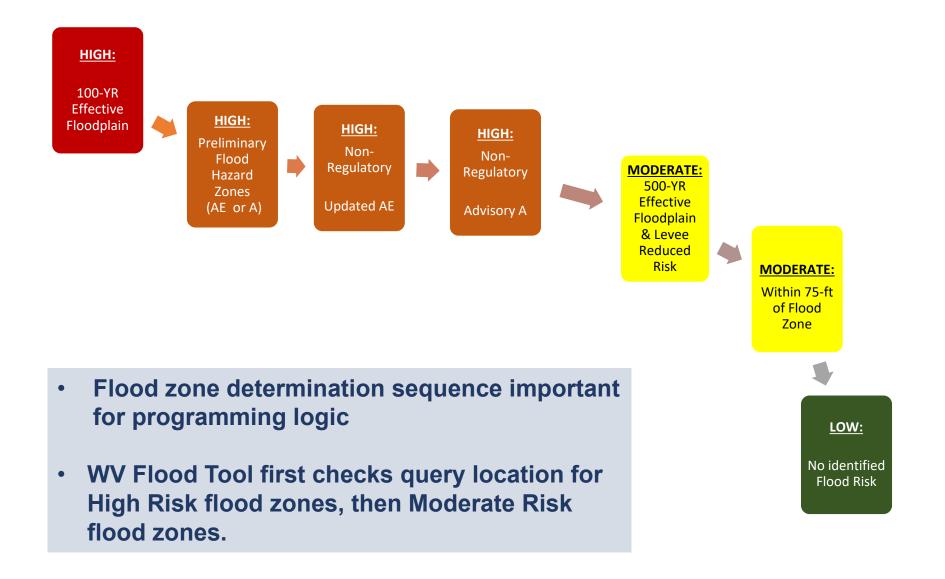

### WV Flood Too 4/7/2020 Update

(1) Flood Tool: Desktop Version https://www.mapwv.gov/flood