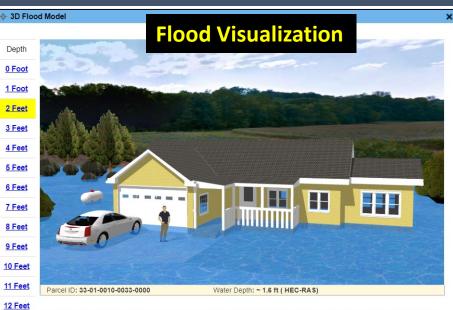

pe | Square<br>Footage<br>(SFLA) |
| 1         | 1982           | 1       | 9              | E     | Other               | Frame            | None             | 1,056                       |
|           |                |         |                |       |                     |                  |                  | 1,056                       |

#### Other Building and Yard Improvements Adjusted Bldg/ Replace Year Replace Card # Line Type Built Grade Units Size Area Cost Cost Frame Utility Shed 2006 1 3 D 1 16x20 320 \$2,070 \$2,630 1 320 \$2,070 \$2.630 Flood Zone Information Learn more at WV Flood Tool Acres (c.) Risk 2.57 High This parcel appears to be in a HIGH RISK flood hazard zone.

#### http://www.mapwv.gov/Assessment/?PID=3301001000330000000

#### Parcel ID: 33-01-0010-0033-0000



General Damage - Woodwork, doors, and most appliances damaged.When 2 feet of water is in the living space and the walls are 13 Feet wet it is classified as a Major Emergency by the WV Division of Homeland Security and Emergency Management (WV DHSEM).

Appliances - Most applicances (refrigerator, stove, dishwasher, washer, dryer) are a total loss between 1.0 and 2.0 feet of water. Vehicles - 2.0 feet of water, especially quickly flowing flood waters, can float a larger vehicle such as a pickup truck. As little as 1.5 feet can float a small vehicle.



### WV Flood Tool

### **3D Flood Visualizations**

### **RiskMAP View – 3D Visualization**

|                   | Address     | Parcel     | Risk   |          |
|-------------------|-------------|------------|--------|----------|
| Exposure