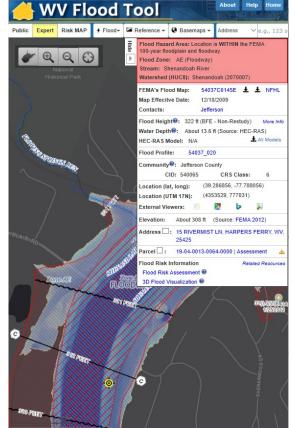

#### (2) Flood Tool: Mobile Version https://www.mapwv.gov/flood/mmap

Public resource applications that support floodplain management and flood reduction activities

| ()<br>W                                                                                                                                                                                                                                                                                                                                                                                                                                                                                                                                                                                                                                                                                                                                                                                                                                                                                                                                                                                                                                                                                                                                                                                                                                                                                                                                                                                                                                                                                                                                                                |                                                                                                                                                                                                                                                                                                                                                                                                                                                                                                                                                                                                                                                                                                     | -                                | erty Search and Assessment Rep                                                                                                                                                                                                                                                                                                                                                                                                                                                                                                                                                                                                                                                                                                                                                                                                                                                                                                                                                                                                                                                                                                                                                                                                                                                                                                                                                                                                                                                                                                                                                                                                                                                                                                                                                                                                                                                                                                                                                                                                                                                                                                 | port                                        |  |  |  |  |  |  |
|------------------------------------------------------------------------------------------------------------------------------------------------------------------------------------------------------------------------------------------------------------------------------------------------------------------------------------------------------------------------------------------------------------------------------------------------------------------------------------------------------------------------------------------------------------------------------------------------------------------------------------------------------------------------------------------------------------------------------------------------------------------------------------------------------------------------------------------------------------------------------------------------------------------------------------------------------------------------------------------------------------------------------------------------------------------------------------------------------------------------------------------------------------------------------------------------------------------------------------------------------------------------------------------------------------------------------------------------------------------------------------------------------------------------------------------------------------------------------------------------------------------------------------------------------------------------|-----------------------------------------------------------------------------------------------------------------------------------------------------------------------------------------------------------------------------------------------------------------------------------------------------------------------------------------------------------------------------------------------------------------------------------------------------------------------------------------------------------------------------------------------------------------------------------------------------------------------------------------------------------------------------------------------------|----------------------------------|--------------------------------------------------------------------------------------------------------------------------------------------------------------------------------------------------------------------------------------------------------------------------------------------------------------------------------------------------------------------------------------------------------------------------------------------------------------------------------------------------------------------------------------------------------------------------------------------------------------------------------------------------------------------------------------------------------------------------------------------------------------------------------------------------------------------------------------------------------------------------------------------------------------------------------------------------------------------------------------------------------------------------------------------------------------------------------------------------------------------------------------------------------------------------------------------------------------------------------------------------------------------------------------------------------------------------------------------------------------------------------------------------------------------------------------------------------------------------------------------------------------------------------------------------------------------------------------------------------------------------------------------------------------------------------------------------------------------------------------------------------------------------------------------------------------------------------------------------------------------------------------------------------------------------------------------------------------------------------------------------------------------------------------------------------------------------------------------------------------------------------|---------------------------------------------|--|--|--|--|--|--|
| Prope                                                                                                                                                                                                                                                                                                                                                                                                                                                                                                                                                                                                                                                                                                                                                                                                                                                                                                                                                                                                                                                                                                                                                                                                                                                                                                                                                                                                                                                                                                                                                                  | Property Se <u>https://www.mapwv.gov/property</u>                                                                                                                                                                                                                                                                                                                                                                                                                                                                                                                                                                                                                                                   |                                  |                                                                                                                                                                                                                                                                                                                                                                                                                                                                                                                                                                                                                                                                                                                                                                                                                                                                                                                                                                                                                                                                                                                                                                                                                                                                                                                                                                                                                                                                                                                                                                                                                                                                                                                                                                                                                                                                                                                                                                                                                                                                                                                                |                                             |  |  |  |  |  |  |
| Search Opti                                                                                                                                                                                                                                                                                                                                                                                                                                                                                                                                                                                                                                                                                                                                                                                                                                                                                                                                                                                                                                                                                                                                                                                                                                                                                                                                                                                                                                                                                                                                                            | Search Options: 🛇 Hide 🔿 Basic 🛇 Appraisal/Sales 🖲 Advanced 🛇 Prior Ownership 💿 (Hover over input fields to view help)                                                                                                                                                                                                                                                                                                                                                                                                                                                                                                                                                                              |                                  |                                                                                                                                                                                                                                                                                                                                                                                                                                                                                                                                                                                                                                                                                                                                                                                                                                                                                                                                                                                                                                                                                                                                                                                                                                                                                                                                                                                                                                                                                                                                                                                                                                                                                                                                                                                                                                                                                                                                                                                                                                                                                                                                |                                             |  |  |  |  |  |  |
| С                                                                                                                                                                                                                                                                                                                                                                                                                                                                                                                                                                                                                                                                                                                                                                                                                                                                                                                                                                                                                                                                                                                                                                                                                                                                                                                                                                                                                                                                                                                                                                      | ounty: 39-Preston                                                                                                                                                                                                                                                                                                                                                                                                                                                                                                                                                                                                                                                                                   |                                  | District: All Full Parcel ID:                                                                                                                                                                                                                                                                                                                                                                                                                                                                                                                                                                                                                                                                                                                                                                                                                                                                                                                                                                                                                                                                                                                                                                                                                                                                                                                                                                                                                                                                                                                                                                                                                                                                                                                                                                                                                                                                                                                                                                                                                                                                                                  |                                             |  |  |  |  |  |  |
| Owner                                                                                                                                                                                                                                                                                                                                                                                                                                                                                                                                                                                                                                                                                                                                                                                                                                                                                                                                                                                                                                                                                                                                                                                                                                                                                                                                                                                                                                                                                                                                                                  | Name:                                                                                                                                                                                                                                                                                                                                                                                                                                                                                                                                                                                                                                                                                               |                                  | Map Number: Property Class: All                                                                                                                                                                                                                                                                                                                                                                                                                                                                                                                                                                                                                                                                                                                                                                                                                                                                                                                                                                                                                                                                                                                                                                                                                                                                                                                                                                                                                                                                                                                                                                                                                                                                                                                                                                                                                                                                                                                                                                                                                                                                                                |                                             |  |  |  |  |  |  |
| Street                                                                                                                                                                                                                                                                                                                                                                                                                                                                                                                                                                                                                                                                                                                                                                                                                                                                                                                                                                                                                                                                                                                                                                                                                                                                                                                                                                                                                                                                                                                                                                 | Name                                                                                                                                                                                                                                                                                                                                                                                                                                                                                                                                                                                                                                                                                                |                                  | Parcel: Tax Class: All 🔻                                                                                                                                                                                                                                                                                                                                                                                                                                                                                                                                                                                                                                                                                                                                                                                                                                                                                                                                                                                                                                                                                                                                                                                                                                                                                                                                                                                                                                                                                                                                                                                                                                                                                                                                                                                                                                                                                                                                                                                                                                                                                                       |                                             |  |  |  |  |  |  |
| outer                                                                                                                                                                                                                                                                                                                                                                                                                                                                                                                                                                                                                                                                                                                                                                                                                                                                                                                                                                                                                                                                                                                                                                                                                                                                                                                                                                                                                                                                                                                                                                  |                                                                                                                                                                                                                                                                                                                                                                                                                                                                                                                                                                                                                                                                                                     |                                  | Sub-Parcel: Land Use All                                                                                                                                                                                                                                                                                                                                                                                                                                                                                                                                                                                                                                                                                                                                                                                                                                                                                                                                                                                                                                                                                                                                                                                                                                                                                                                                                                                                                                                                                                                                                                                                                                                                                                                                                                                                                                                                                                                                                                                                                                                                                                       | •                                           |  |  |  |  |  |  |
| Approicel                                                                                                                                                                                                                                                                                                                                                                                                                                                                                                                                                                                                                                                                                                                                                                                                                                                                                                                                                                                                                                                                                                                                                                                                                                                                                                                                                                                                                                                                                                                                                              |                                                                                                                                                                                                                                                                                                                                                                                                                                                                                                                                                                                                                                                                                                     |                                  | Sub-raivei                                                                                                                                                                                                                                                                                                                                                                                                                                                                                                                                                                                                                                                                                                                                                                                                                                                                                                                                                                                                                                                                                                                                                                                                                                                                                                                                                                                                                                                                                                                                                                                                                                                                                                                                                                                                                                                                                                                                                                                                                                                                                                                     |                                             |  |  |  |  |  |  |
| Appraisal                                                                                                                                                                                                                                                                                                                                                                                                                                                                                                                                                                                                                                                                                                                                                                                                                                                                                                                                                                                                                                                                                                                                                                                                                                                                                                                                                                                                                                                                                                                                                              | A                                                                                                                                                                                                                                                                                                                                                                                                                                                                                                                                                                                                                                                                                                   | Min Duiblin                      | g Appr: 50000 Min Calc Acres: 0 Sale From: 1/1/1800                                                                                                                                                                                                                                                                                                                                                                                                                                                                                                                                                                                                                                                                                                                                                                                                                                                                                                                                                                                                                                                                                                                                                                                                                                                                                                                                                                                                                                                                                                                                                                                                                                                                                                                                                                                                                                                                                                                                                                                                                                                                            |                                             |  |  |  |  |  |  |
| Min Land                                                                                                                                                                                                                                                                                                                                                                                                                                                                                                                                                                                                                                                                                                                                                                                                                                                                                                                                                                                                                                                                                                                                                                                                                                                                                                                                                                                                                                                                                                                                                               |                                                                                                                                                                                                                                                                                                                                                                                                                                                                                                                                                                                                                                                                                                     |                                  |                                                                                                                                                                                                                                                                                                                                                                                                                                                                                                                                                                                                                                                                                                                                                                                                                                                                                                                                                                                                                                                                                                                                                                                                                                                                                                                                                                                                                                                                                                                                                                                                                                                                                                                                                                                                                                                                                                                                                                                                                                                                                                                                |                                             |  |  |  |  |  |  |
| Max Land                                                                                                                                                                                                                                                                                                                                                                                                                                                                                                                                                                                                                                                                                                                                                                                                                                                                                                                                                                                                                                                                                                                                                                                                                                                                                                                                                                                                                                                                                                                                                               | l Appr: 99,999,999                                                                                                                                                                                                                                                                                                                                                                                                                                                                                                                                                                                                                                                                                  | Max Buildin                      | ng Appr: 99,999,999 Max Calc Acres: 99,999 Sale Through: 2/23/2020                                                                                                                                                                                                                                                                                                                                                                                                                                                                                                                                                                                                                                                                                                                                                                                                                                                                                                                                                                                                                                                                                                                                                                                                                                                                                                                                                                                                                                                                                                                                                                                                                                                                                                                                                                                                                                                                                                                                                                                                                                                             |                                             |  |  |  |  |  |  |
| Min Total                                                                                                                                                                                                                                                                                                                                                                                                                                                                                                                                                                                                                                                                                                                                                                                                                                                                                                                                                                                                                                                                                                                                                                                                                                                                                                                                                                                                                                                                                                                                                              | Appr: 0                                                                                                                                                                                                                                                                                                                                                                                                                                                                                                                                                                                                                                                                                             | Mir                              | n Price: 0 Min Deeded Acres: 0                                                                                                                                                                                                                                                                                                                                                                                                                                                                                                                                                                                                                                                                                                                                                                                                                                                                                                                                                                                                                                                                                                                                                                                                                                                                                                                                                                                                                                                                                                                                                                                                                                                                                                                                                                                                                                                                                                                                                                                                                                                                                                 |                                             |  |  |  |  |  |  |
| Max Total                                                                                                                                                                                                                                                                                                                                                                                                                                                                                                                                                                                                                                                                                                                                                                                                                                                                                                                                                                                                                                                                                                                                                                                                                                                                                                                                                                                                                                                                                                                                                              | Appr: 99,999,999                                                                                                                                                                                                                                                                                                                                                                                                                                                                                                                                                                                                                                                                                    | Ma                               | x Price 99,999,999 Max Deeded Acres 99,999                                                                                                                                                                                                                                                                                                                                                                                                                                                                                                                                                                                                                                                                                                                                                                                                                                                                                                                                                                                                                                                                                                                                                                                                                                                                                                                                                                                                                                                                                                                                                                                                                                                                                                                                                                                                                                                                                                                                                                                                                                                                                     |                                             |  |  |  |  |  |  |
| Advanced                                                                                                                                                                                                                                                                                                                                                                                                                                                                                                                                                                                                                                                                                                                                                                                                                                                                                                                                                                                                                                                                                                                                                                                                                                                                                                                                                                                                                                                                                                                                                               | in pproduction of the second se |                                  |                                                                                                                                                                                                                                                                                                                                                                                                                                                                                                                                                                                                                                                                                                                                                                                                                                                                                                                                                                                                                                                                                                                                                                                                                                                                                                                                                                                                                                                                                                                                                                                                                                                                                                                                                                                                                                                                                                                                                                                                                                                                                                                                |                                             |  |  |  |  |  |  |
|                                                                                                                                                                                                                                                                                                                                                                                                                                                                                                                                                                                                                                                                                                                                                                                                                                                                                                                                                                                                                                                                                                                                                                                                                                                                                                                                                                                                                                                                                                                                                                        | azard: High                                                                                                                                                                                                                                                                                                                                                                                                                                                                                                                                                                                                                                                                                         |                                  |                                                                                                                                                                                                                                                                                                                                                                                                                                                                                                                                                                                                                                                                                                                                                                                                                                                                                                                                                                                                                                                                                                                                                                                                                                                                                                                                                                                                                                                                                                                                                                                                                                                                                                                                                                                                                                                                                                                                                                                                                                                                                                                                |                                             |  |  |  |  |  |  |
|                                                                                                                                                                                                                                                                                                                                                                                                                                                                                                                                                                                                                                                                                                                                                                                                                                                                                                                                                                                                                                                                                                                                                                                                                                                                                                                                                                                                                                                                                                                                                                        |                                                                                                                                                                                                                                                                                                                                                                                                                                                                                                                                                                                                                                                                                                     | [                                |                                                                                                                                                                                                                                                                                                                                                                                                                                                                                                                                                                                                                                                                                                                                                                                                                                                                                                                                                                                                                                                                                                                                                                                                                                                                                                                                                                                                                                                                                                                                                                                                                                                                                                                                                                                                                                                                                                                                                                                                                                                                                                                                |                                             |  |  |  |  |  |  |
| Mailing Ad                                                                                                                                                                                                                                                                                                                                                                                                                                                                                                                                                                                                                                                                                                                                                                                                                                                                                                                                                                                                                                                                                                                                                                                                                                                                                                                                                                                                                                                                                                                                                             | ldress:                                                                                                                                                                                                                                                                                                                                                                                                                                                                                                                                                                                                                                                                                             |                                  | Quary coarch on flood bazard zonac                                                                                                                                                                                                                                                                                                                                                                                                                                                                                                                                                                                                                                                                                                                                                                                                                                                                                                                                                                                                                                                                                                                                                                                                                                                                                                                                                                                                                                                                                                                                                                                                                                                                                                                                                                                                                                                                                                                                                                                                                                                                                             |                                             |  |  |  |  |  |  |
| Legal Descr<br>Total matching records: 6                                                                                                                                                                                                                                                                                                                                                                                                                                                                                                                                                                                                                                                                                                                                                                                                                                                                                                                                                                                                                                                                                                                                                                                                                                                                                                                                                                                                                                                                                                                               | intion:                                                                                                                                                                                                                                                                                                                                                                                                                                                                                                                                                                                                                                                                                             |                                  | Query search on flood hazard zones                                                                                                                                                                                                                                                                                                                                                                                                                                                                                                                                                                                                                                                                                                                                                                                                                                                                                                                                                                                                                                                                                                                                                                                                                                                                                                                                                                                                                                                                                                                                                                                                                                                                                                                                                                                                                                                                                                                                                                                                                                                                                             |                                             |  |  |  |  |  |  |
| Page 1 of 1 Unsorted                                                                                                                                                                                                                                                                                                                                                                                                                                                                                                                                                                                                                                                                                                                                                                                                                                                                                                                                                                                                                                                                                                                                                                                                                                                                                                                                                                                                                                                                                                                                                   |                                                                                                                                                                                                                                                                                                                                                                                                                                                                                                                                                                                                                                                                                                     |                                  |                                                                                                                                                                                                                                                                                                                                                                                                                                                                                                                                                                                                                                                                                                                                                                                                                                                                                                                                                                                                                                                                                                                                                                                                                                                                                                                                                                                                                                                                                                                                                                                                                                                                                                                                                                                                                                                                                                                                                                                                                                                                                                                                |                                             |  |  |  |  |  |  |
| Servery URL: https://www.integraview.org//assessment//assessment/assessment/assessment/assessment/assessment/assessment/assessment/assessment/assessment/assessment/assessment/assessment/assessment/assessment/assessment/assessment/assessment/assessment/assessment/assessment/assessment/assessment/assessment/assessment/assessment/assessment/assessment/assessment/assessment/assessment/assessment/assessment/assessment/assessment/assessment/assessment/assessment/assessment/assessment/assessment/assessment/assessment/assessment/assessment/assessment/assessment/assessment/assessment/assessment/assessment/assessment/assessment/assessment/assessment/assessment/assessment/assessment/assessment/assessment/assessment/assessment/assessment/assessment/assessment/assessment/assessment/assessment/assessment/assessment/assessment/assessment/assessment/assessment/assessment/assessment/assessment/assessment/assessment/assessment/assessment/assessment/assessment/assessment/assessment/assessment/assessment/assessment/assessment/assessment/assessment/assessment/assessment/assessment/assessment/assessment/assessment/assessment/assessment/assessment/assessment/assessment/assessment/assessment/assessment/assessment/assessment/assessment/assessment/assessment/assessment/assessment/assessment/assessment/assessment/assessment/assessment/assessment/assessment/assessment/assessment/assessment/assessment/assessment/assessment/assessment/assessment/assessment/assessment/assessment/assessment/assessment/assessment/asse |                                                                                                                                                                                                                                                                                                                                                                                                                                                                                                                                                                                                                                                                                                     |                                  |                                                                                                                                                                                                                                                                                                                                                                                                                                                                                                                                                                                                                                                                                                                                                                                                                                                                                                                                                                                                                                                                                                                                                                                                                                                                                                                                                                                                                                                                                                                                                                                                                                                                                                                                                                                                                                                                                                                                                                                                                                                                                                                                |                                             |  |  |  |  |  |  |
| CSV Results: Click here                                                                                                                                                                                                                                                                                                                                                                                                                                                                                                                                                                                                                                                                                                                                                                                                                                                                                                                                                                                                                                                                                                                                                                                                                                                                                                                                                                                                                                                                                                                                                | -                                                                                                                                                                                                                                                                                                                                                                                                                                                                                                                                                                                                                                                                                                   |                                  |                                                                                                                                                                                                                                                                                                                                                                                                                                                                                                                                                                                                                                                                                                                                                                                                                                                                                                                                                                                                                                                                                                                                                                                                                                                                                                                                                                                                                                                                                                                                                                                                                                                                                                                                                                                                                                                                                                                                                                                                                                                                                                                                | Land Total                                  |  |  |  |  |  |  |
| Root Parcel ID 😑                                                                                                                                                                                                                                                                                                                                                                                                                                                                                                                                                                                                                                                                                                                                                                                                                                                                                                                                                                                                                                                                                                                                                                                                                                                                                                                                                                                                                                                                                                                                                       | Current Owner 👳                                                                                                                                                                                                                                                                                                                                                                                                                                                                                                                                                                                                                                                                                     | Property Address                 | New development                                                                                                                                                                                                                                                                                                                                                                                                                                                                                                                                                                                                                                                                                                                                                                                                                                                                                                                                                                                                                                                                                                                                                                                                                                                                                                                                                                                                                                                                                                                                                                                                                                                                                                                                                                                                                                                                                                                                                                                                                                                                                                                | ppraisal 💿 Appraisal 💿                      |  |  |  |  |  |  |
| 39100010004200050000<br>39020019004100040000                                                                                                                                                                                                                                                                                                                                                                                                                                                                                                                                                                                                                                                                                                                                                                                                                                                                                                                                                                                                                                                                                                                                                                                                                                                                                                                                                                                                                                                                                                                           | MEINZE BENJAMIN J & LESA Y<br>WV UNIVERSITY BOARD OF                                                                                                                                                                                                                                                                                                                                                                                                                                                                                                                                                                                                                                                | 2768 HILEMAN RD<br>KINGWOOD PIKE |                                                                                                                                                                                                                                                                                                                                                                                                                                                                                                                                                                                                                                                                                                                                                                                                                                                                                                                                                                                                                                                                                                                                                                                                                                                                                                                                                                                                                                                                                                                                                                                                                                                                                                                                                                                                                                                                                                                                                                                                                                                                                                                                | \$32,000 \$347,300<br>\$709,800 \$5,493,100 |  |  |  |  |  |  |
| 39020019004100040000                                                                                                                                                                                                                                                                                                                                                                                                                                                                                                                                                                                                                                                                                                                                                                                                                                                                                                                                                                                                                                                                                                                                                                                                                                                                                                                                                                                                                                                                                                                                                   | GOVERNORS<br>COMPTON KYLE & LEWIS KAYLA                                                                                                                                                                                                                                                                                                                                                                                                                                                                                                                                                                                                                                                             | 434 DINKENBERGER RD              | Prior ownership                                                                                                                                                                                                                                                                                                                                                                                                                                                                                                                                                                                                                                                                                                                                                                                                                                                                                                                                                                                                                                                                                                                                                                                                                                                                                                                                                                                                                                                                                                                                                                                                                                                                                                                                                                                                                                                                                                                                                                                                                                                                                                                | \$34,300 \$112,200                          |  |  |  |  |  |  |
| 39050004001000040000                                                                                                                                                                                                                                                                                                                                                                                                                                                                                                                                                                                                                                                                                                                                                                                                                                                                                                                                                                                                                                                                                                                                                                                                                                                                                                                                                                                                                                                                                                                                                   | SHAFFER GEORGE M & NANCY L                                                                                                                                                                                                                                                                                                                                                                                                                                                                                                                                                                                                                                                                          | 3737 SALTLICK RD                 |                                                                                                                                                                                                                                                                                                                                                                                                                                                                                                                                                                                                                                                                                                                                                                                                                                                                                                                                                                                                                                                                                                                                                                                                                                                                                                                                                                                                                                                                                                                                                                                                                                                                                                                                                                                                                                                                                                                                                                                                                                                                                                                                | \$21,600 \$113,600                          |  |  |  |  |  |  |
| 39110002000500000000                                                                                                                                                                                                                                                                                                                                                                                                                                                                                                                                                                                                                                                                                                                                                                                                                                                                                                                                                                                                                                                                                                                                                                                                                                                                                                                                                                                                                                                                                                                                                   | WILSON CHRISTOPHER J & HARE<br>OLIVIA A                                                                                                                                                                                                                                                                                                                                                                                                                                                                                                                                                                                                                                                             | 429 OAK ST                       | OF TRONG IN THE OF THE OFFICE AND TH | \$6,600 \$127,600                           |  |  |  |  |  |  |
| 39010018002200000000                                                                                                                                                                                                                                                                                                                                                                                                                                                                                                                                                                                                                                                                                                                                                                                                                                                                                                                                                                                                                                                                                                                                                                                                                                                                                                                                                                                                                                                                                                                                                   | HAWKINS DUSTIN TYLER                                                                                                                                                                                                                                                                                                                                                                                                                                                                                                                                                                                                                                                                                | 421 BIRDS CREEK RD               | 39-Preston         1-Kingwood District         18         22.0         GIS Man         FT         6.82         R         101         2         \$77,600                                                                                                                                                                                                                                                                                                                                                                                                                                                                                                                                                                                                                                                                                                                                                                                                                                                                                                                                                                                                                                                                                                                                                                                                                                                                                                                                                                                                                                                                                                                                                                                                                                                                                                                                                                                                                                                                                                                                                                        | \$25,300 \$102,900                          |  |  |  |  |  |  |