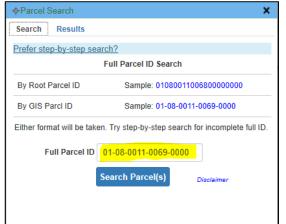

### WV Flood Too 4/7/2020 Update

(1) Flood Tool: Desktop Version https://www.mapwv.gov/flood