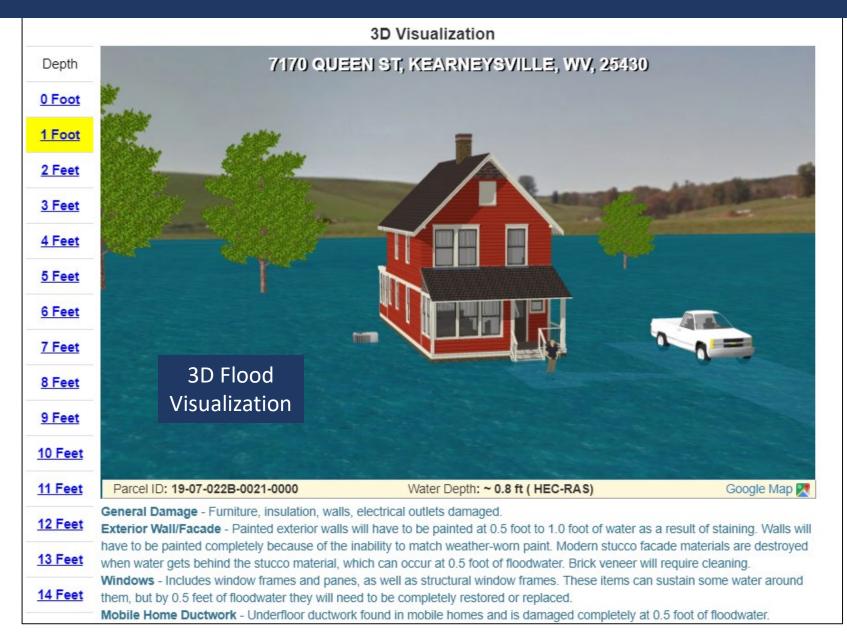

| Year Built        |             | 1920       |        |          |
| Building Construc | tion        | Brick      |        |          |
| Building Conditio | n           | Low        |        |          |
| Building Foundat  | ion         | Basement   | t      |          |
| First Floor Ht    |             | 4 ft above | ground |          |
| Damage Esti       | mates (UDF) | )          |        |          |
| Building Damage   | Pct 57%     | 6          | HA7    | ZUS Loss |
| Building Loss US  | D \$88      | ,834       |        | timate   |
| Content Damage    | Pct 54%     | 6          |        |          |
| Content Loss US   | D \$42      | ,701       |        |          |



#### **Flood Depth – 3D Visualization**



**Street View Image** 

### Building 7170:19-07-022B-0021-0000



### **3D Flood Visualizations**

Visualizations are easier for non-technical users to understand flood risks to their property in feet of water rather than comprehending the adjacent base flood elevation



3D flood visualizations are available statewide for locations where **flood depth grids** exist. The parcel assessment data fields (land use, stories) are necessary to identify the correct property type: residential one- or two-story homes, mobile home, commercial/industrial, etc.

**1-Story Home** 

Dept

0 Foo

1 Foo

2 Feet

3 Feet

4 Feet 5 Feet 6 Feet

7 Feet 8 Feet

9 Feet

10 Fee

11 Feet

12 Feet

12 Ee.



"The 3D visualization is really cool. Our citizen comes to the counter and says 'there is no way there can be a flood like that.' Then we show them how much water you will