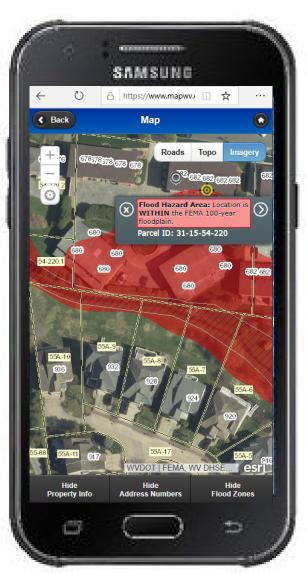

### WV Flood Too 4/7/2020 Update

(1) Flood Tool: Desktop Version https://www.mapwv.gov/flood