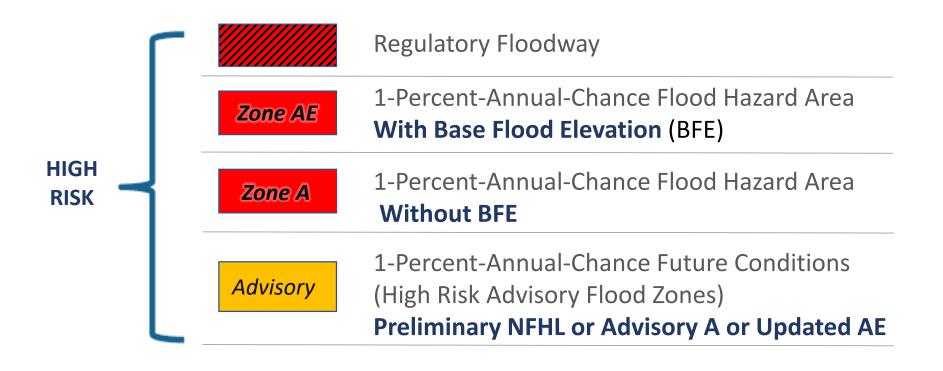

### WV Flood Too 4/7/2020 Update

(1) Flood Tool: Desktop Version https://www.mapwv.gov/flood