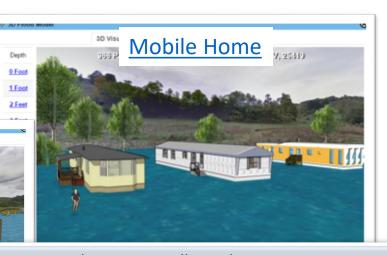

tent Loss US   | D \$42      | ,701       |        |          |



#### **Flood Depth – 3D Visualization**



**Street View Image** 

### Building 7170:19-07-022B-0021-0000



### **3D Flood Visualizations**

Visualizations are easier for non-technical users to understand flood risks to their property in feet of water rather than comprehending the adjacent base flood elevation



3D flood visualizations are available statewide for locations where **flood depth grids** exist. The parcel assessment data fields (land use, stories) are necessary to identify the correct property type: residential one- or two-story homes, mobile home, commercial/industrial, etc.

**1-Story Home** 

Dept

0 Foo

1 Foo

2 Feet

3 Feet

4 Feet 5 Feet 6 Feet

7 Feet 8 Feet

9 Feet

10 Fee

11 Feet

12 Feet

12 Ee.



"The 3D visualization is really cool. Our citizen comes to the counter and says 'there is no way there can be a flood like that.' Then we show them how much water you will get in your house and how much it will cost to repair it. The 3d visual is really good! And then we like the way you can click on a parcel ID and it brings up all the information as far as property owner, tax map and parcel number, deed book, page number - everything is right there. And the building information is really good too because it tells what the structure is made of, whether it has a basement - all the information that we would have to go to another system to pull is right there." Source: 3D Flood Visualization Comment from Debbie Robinson, Kanawha County Planning and Development Office

### **3D Flood Visual