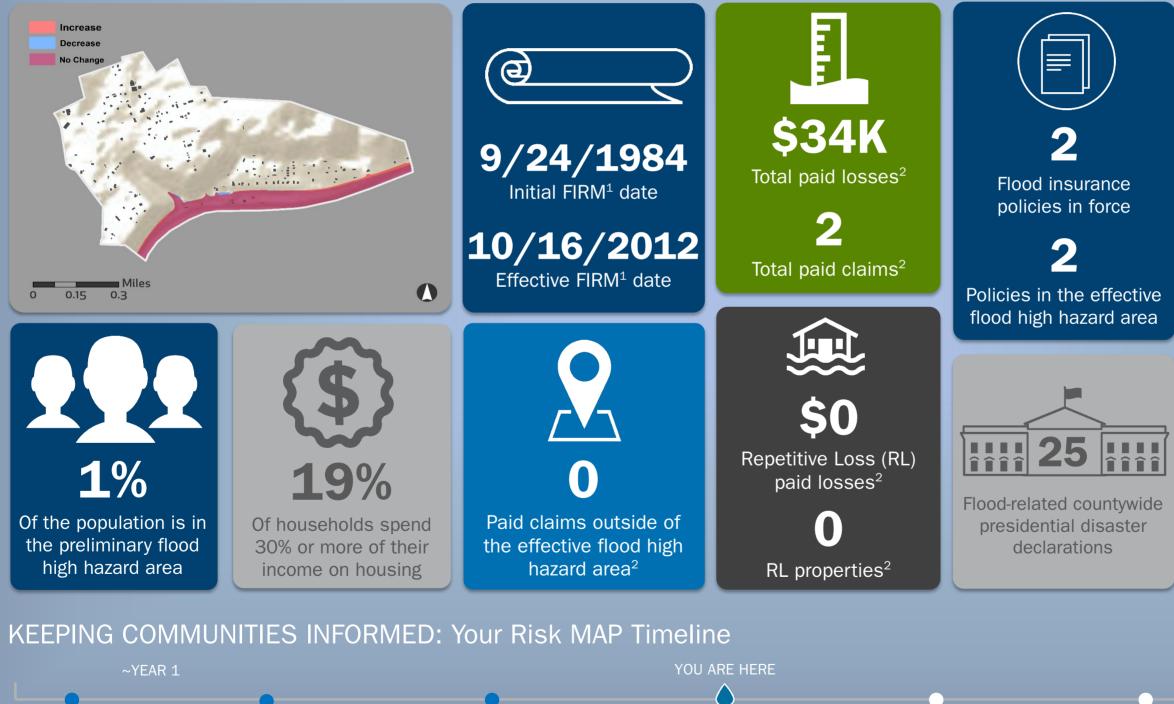

## City of White Sulphur Springs/Greenbrier County, WV KNOW YOUR RISK (The information presented below are estimates as of September 2021. <sup>1</sup> Flood Insurance Rate Map. <sup>2</sup> Since 1978.)

Community Coordination

and Outreach Meeting

Issuance

Flood Risk Review

Meeting

Meeting

**Appeal Period** 

Estimated structures in the community

Estimated structures in the preliminary flood high hazard area

Estimated structures newly mapped in

+68

Estimated structures newly mapped out

~YEAR 5

Letter of Final Determination