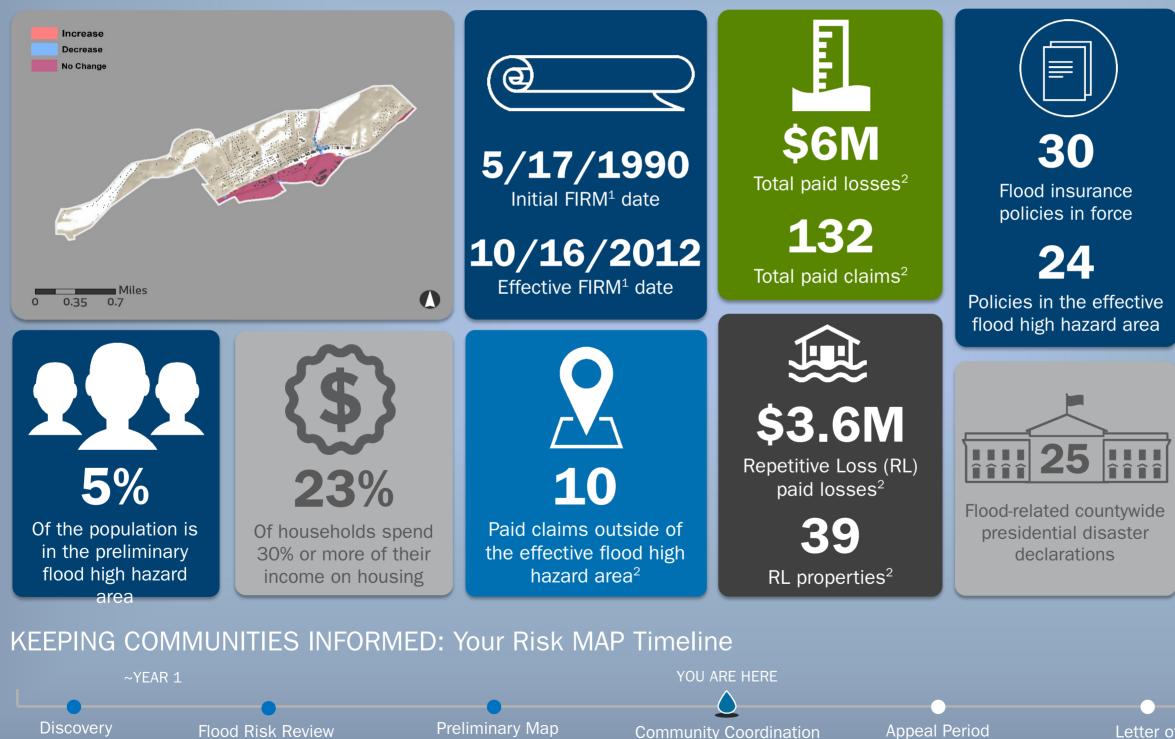

## Town of Rupert/Greenbrier County, WV

KNOW YOUR RISK (The information presented below are estimates as of September 2021. <sup>1</sup> Flood Insurance Rate Map. <sup>2</sup> Since 1978.)

Estimated structures in the community

Estimated structures in the preliminary flood high hazard area

Estimated structures newly mapped in

+36

Estimated structures newly mapped out

~YEAR 5

Letter of Final Determination