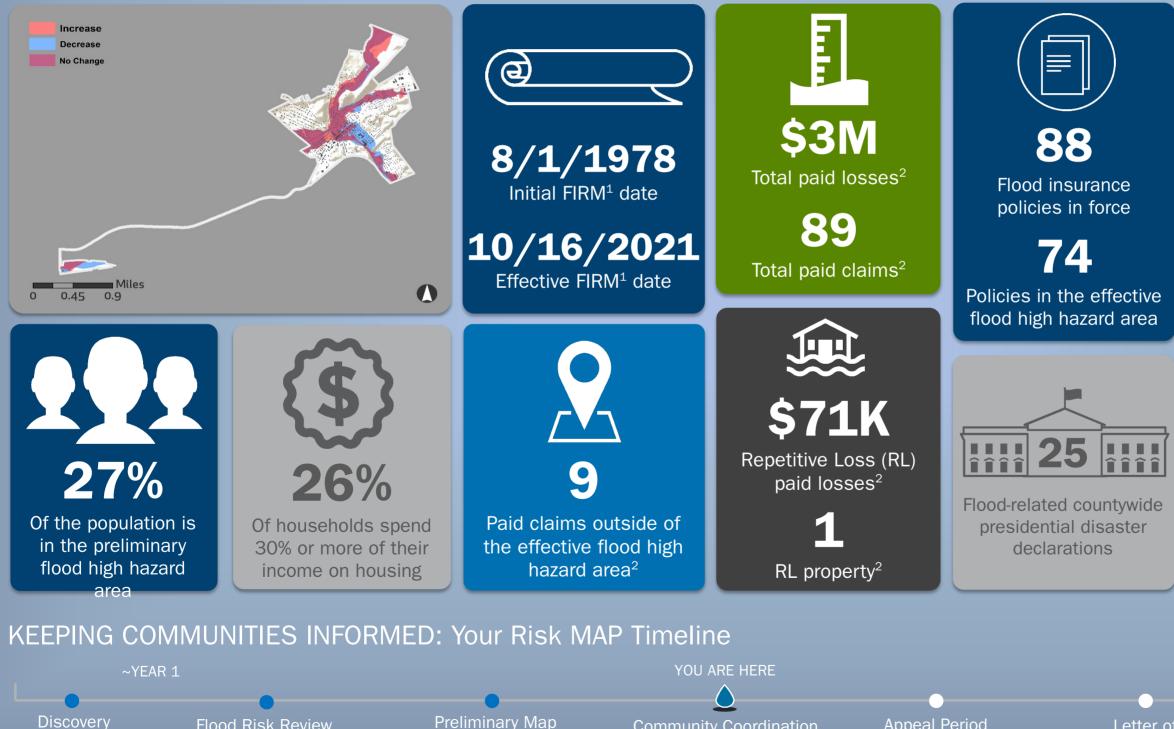

## Town of Quinwood/Greenbrier County, WV KNOW YOUR RISK (The information presented below are estimates as of September 2021. <sup>1</sup> Flood Insurance Rate Map. <sup>2</sup> Since 1978.)

### **KEEPING COMMUNITIES INFORMED: Your Risk MAP Timeline**

Estimated structures in the community

Estimated structures in the preliminary flood high hazard area

Estimated structures newly mapped in

+0

~YEAR 5

Estimated structures newly mapped out

Letter of Final Determination