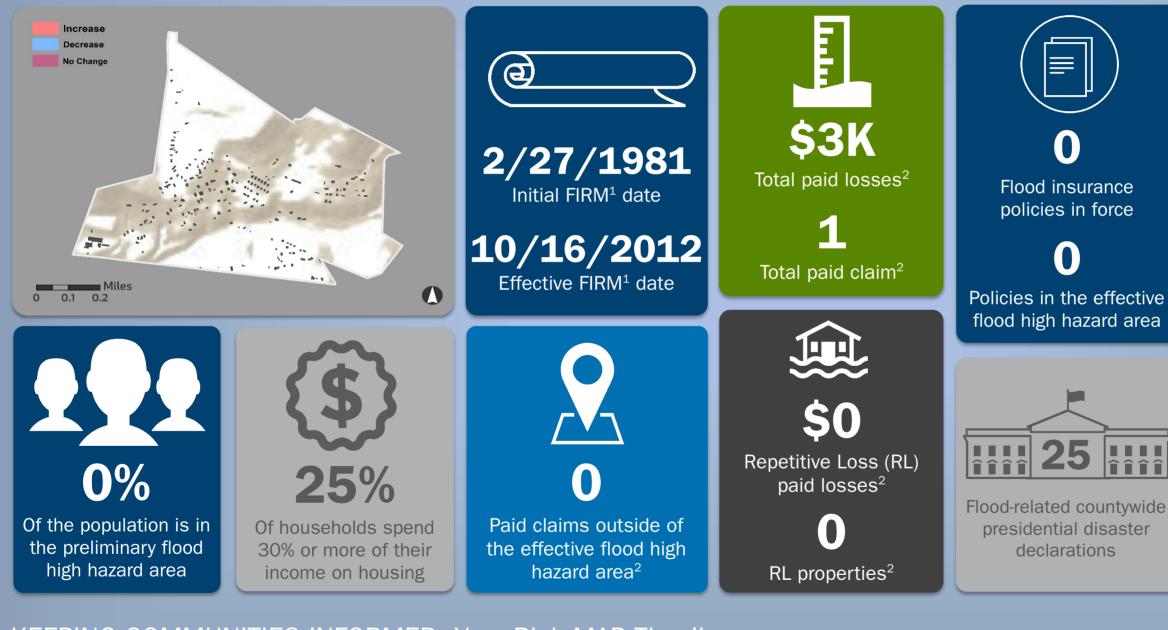

## Town of Quinwood/Greenbrier County, WV KNOW YOUR RISK (The information presented below are estimates as of September 2021. <sup>1</sup> Flood Insurance Rate Map. <sup>2</sup> Since 1978.)

### **KEEPING COMMUNITIES INFORMED: Your Risk MAP Timeline**

Estimated structures in the community

Estimated structures in the preliminary flood high hazard area

Estimated structures newly mapped in

+0

~YEAR 5

Estimated structures newly mapped out

Letter of Final Determination