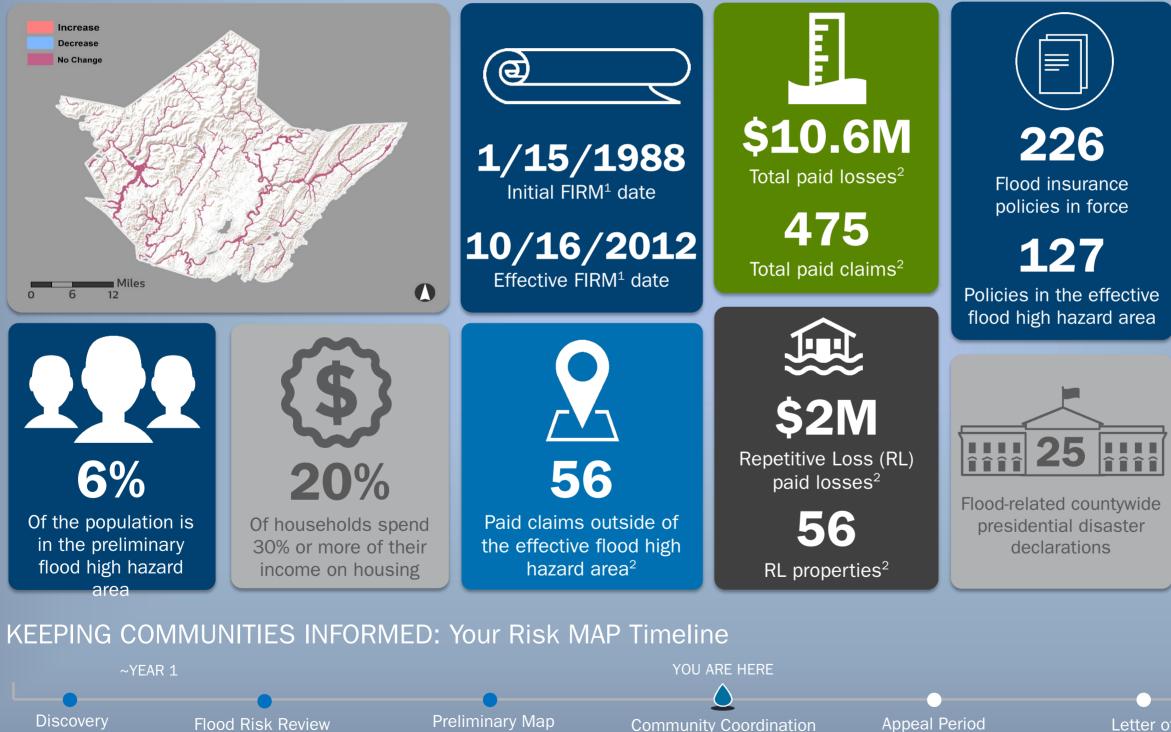

## City of Ronceverte/Greenbrier County, WV KNOW YOUR RISK (The information presented below are estimates as of September 2021. <sup>1</sup> Flood Insurance Rate Map. <sup>2</sup> Since 1978.)

and Outreach Meeting

Issuance

Meeting

Meeting

Estimated structures in the community

Estimated structures in the preliminary flood high hazard area

Estimated structures newly mapped in

+0

~YEAR 5

Estimated structures newly mapped out

Letter of Final Determination