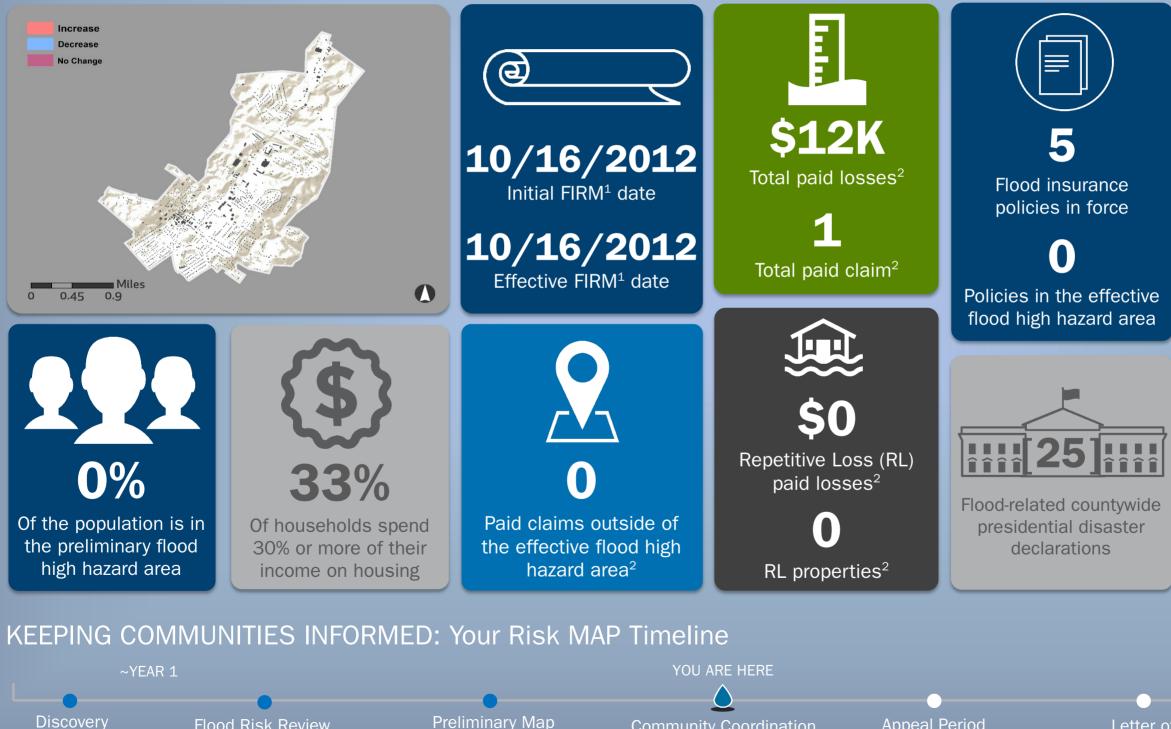

# City of Lewisburg/Greenbrier County, WV

KNOW YOUR RISK (The information presented below are estimates as of September 2021. <sup>1</sup> Flood Insurance Rate Map. <sup>2</sup> Since 1978.)

Issuance

Flood Risk Review

Meeting

Meeting

Community Coordination

and Outreach Meeting

**Appeal Period** 

Estimated structures in the preliminary flood high hazard area

Estimated structures newly mapped in

+0

~YEAR 5

Estimated structures newly mapped out

Letter of Final Determination