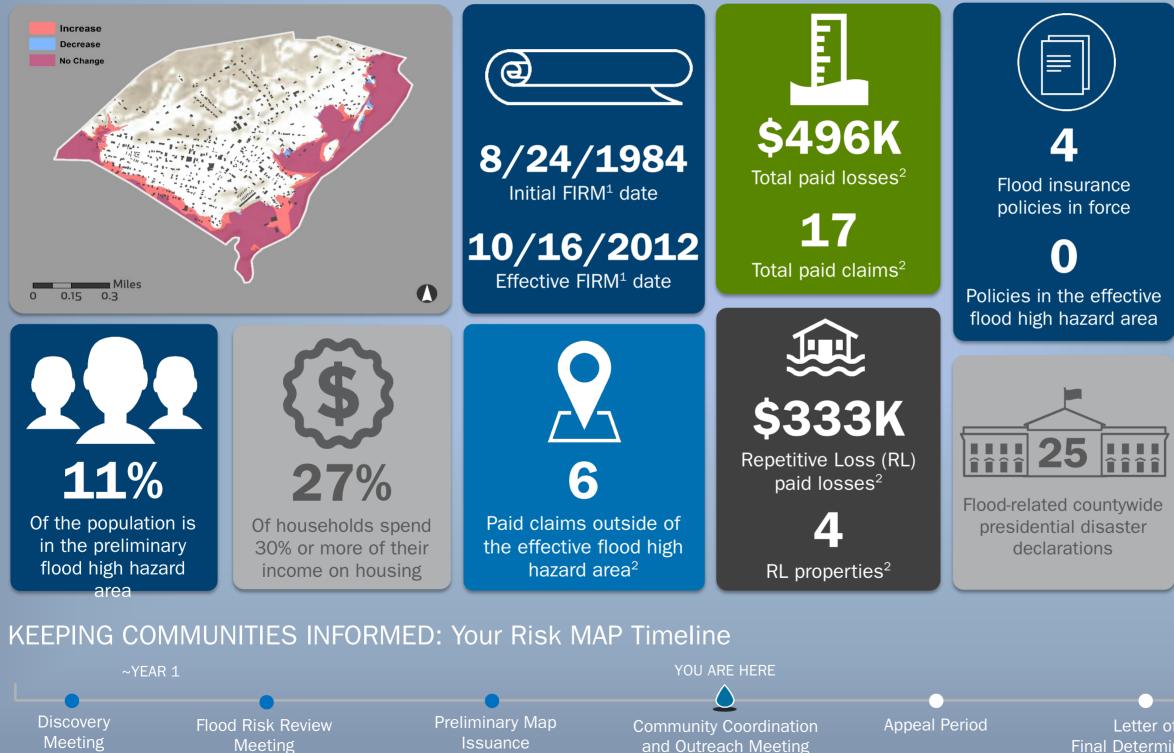

## Town of Quinwood/Greenbrier County, WV KNOW YOUR RISK (The information presented below are estimates as of September 2021. <sup>1</sup> Flood Insurance Rate Map. <sup>2</sup> Since 1978.)

### **KEEPING COMMUNITIES INFORMED: Your Risk MAP Timeline**

Estimated structures in the community

Estimated structures in the preliminary flood high hazard area

Estimated structures newly mapped in

+0

~YEAR 5

Estimated structures newly mapped out

Letter of Final Determination