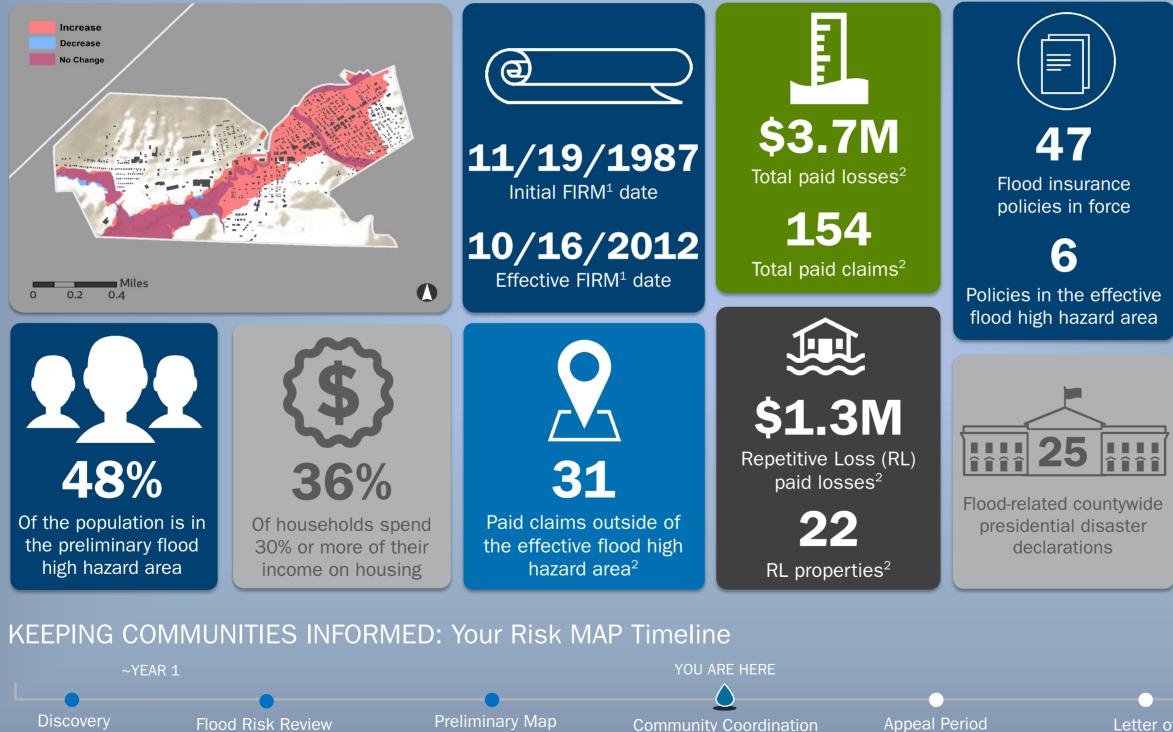

# Unincorporated Areas/Greenbrier County, WV

KNOW YOUR RISK (The information presented below are estimates as of September 2021. <sup>1</sup> Flood Insurance Rate Map. <sup>2</sup> Since 1978.)

and Outreach Meeting

Issuance

Meeting

Meeting

### 19,540

Estimated structures in the community

### 945

Estimated structures in the preliminary flood high hazard area

+293 -177

Estimated structures newly mapped in

Estimated structures newly mapped out

~YEAR 5

Letter of Final Determination