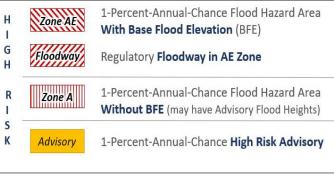

Location is **WITHIN** the FEMA 100-year floodplain. Flood Hazard Area Flood Zone

Broad Run Stream Watershed (HUC8) Greenbrier (5050003)

Parcel ID

E-911 Address

Flood Height (BFE) 1586.1 ft (Source: User Defined) (NAVD88) Water Depth