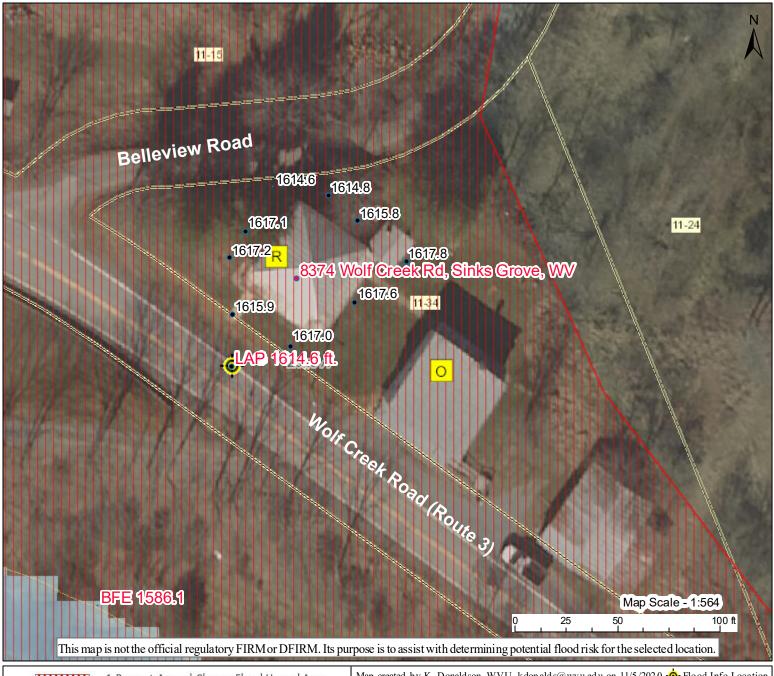

## LOMA with LiDAR: 8374 Wolf Creek Rd, Sinks Grove, WV

Download the Full Legend for all flood tool symbols https://www.mapwv.gov/flood/map/docs/wv\_flood\_tool\_legend.pdf

Map created by K. Donaldson, WVU, kdonalds@wvu.edu on 11/5/2020 - • Flood Info Location User Lowest Adjacent Point (LAP) is 1614.6 ft; Lowest Adjacent **Notes** Point minus 2 ft. = 1612.6 ft.(Applicable LAG)

Location is **WITHIN** the FEMA 100-year floodplain. Flood Hazard Area Flood Zone

Broad Run Stream Watershed (HUC8) Greenbrier (5050003)

Parcel ID

E-911 Address

Flood Height (BFE) 1586.1 ft (Source: User Defined) (NAVD88) Water Depth

Elevation (LAP) 1614.6 ft (Source: FEMA 2016) (NAVD88)

Community & ID Monroe County (ID: 540278)

FEMA Map & Date 54063C0040C; Effective Date: 6/17/2002 Location (lat, long) (37.665421, -80.622564) (WGS84)

> 32-09-0011-0034-0000 8374 Wolf Creek Rd, Sinks Grove, WV