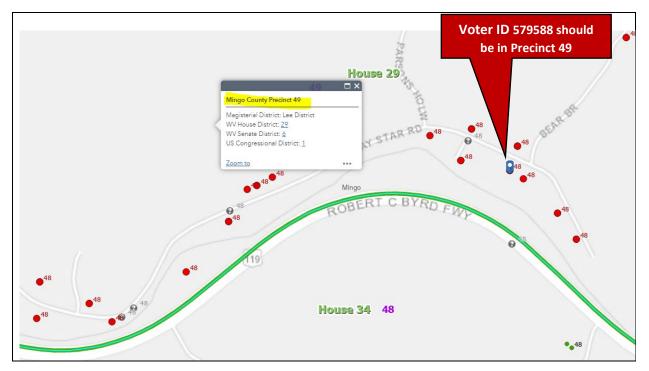

**Significance:** Many Voter Points north of U.S. 119 along Trace Fork and near the community of Myrtle in Mingo County appear to be assigned to the wrong precinct and state house district. Consequently, these SVRS-GEO precinct mismatches could result in the voters in this location receiving the wrong ballot for the House of Delegates.

**Validation:** Review the SVRS-GEOgraphic Precinct Mismatches using the attached Precinct Mismatch Excel Table (SVRS Data Extract 4/1/2022) and the G-SVRS Tool to validate Voter Points are in the correct precinct. Red dots on the G-SVRS Tool represent precinct mismatches between the SVRS and GIS files. <u>Click here</u> to view mismatched SVRS points for this area of interest.

According to E-911 Address and Tax Parcel *geographic* reference data, the SVRS Voter Points in this location are in the wrong Precinct 48 and thus the wrong State House District 34. The correct Precinct is 49 and correct State House District 29.