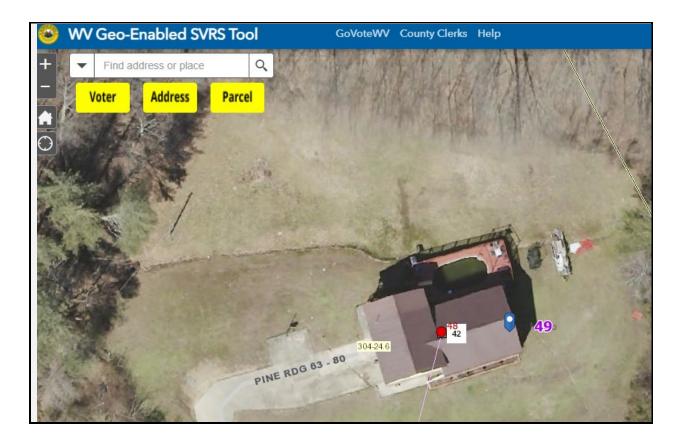

## (2) Spatial Data Assessment of Voter Point 100022277.

**Table 2.** Voter ID 100022277. SVRS mismatch with E-911 and Tax Parcel geographic reference layers.Map Link: <a href="https://www.mapwv.gov/svrs/?marker=-82.244231;37.784205;&level=12">https://www.mapwv.gov/svrs/?marker=-82.244231;37.784205;&level=12</a>

| IDENTIFIER                                                                                                                                                                                                                                                                                                                                                                                                                                                                                                                                                                                                                                                                                                                                                                                                                                                                                                                                                                                                                                                                                         | SVRS Voter Point  | E-911 Address (GIS)  | Parcel (GIS)         |  |  |
|----------------------------------------------------------------------------------------------------------------------------------------------------------------------------------------------------------------------------------------------------------------------------------------------------------------------------------------------------------------------------------------------------------------------------------------------------------------------------------------------------------------------------------------------------------------------------------------------------------------------------------------------------------------------------------------------------------------------------------------------------------------------------------------------------------------------------------------------------------------------------------------------------------------------------------------------------------------------------------------------------------------------------------------------------------------------------------------------------|-------------------|----------------------|----------------------|--|--|
| ID                                                                                                                                                                                                                                                                                                                                                                                                                                                                                                                                                                                                                                                                                                                                                                                                                                                                                                                                                                                                                                                                                                 | 100022277         |                      | 30-03-0304-0024-0006 |  |  |
| ADDRESS                                                                                                                                                                                                                                                                                                                                                                                                                                                                                                                                                                                                                                                                                                                                                                                                                                                                                                                                                                                                                                                                                            | 42 PINE RIDGE RD, | 42 PINE RDG, Lenore, | 42 PINE RDG, LENORE, |  |  |
|                                                                                                                                                                                                                                                                                                                                                                                                                                                                                                                                                                                                                                                                                                                                                                                                                                                                                                                                                                                                                                                                                                    | WILLIAMSON, WV    | WV, 25661            | WV, 25661            |  |  |
|                                                                                                                                                                                                                                                                                                                                                                                                                                                                                                                                                                                                                                                                                                                                                                                                                                                                                                                                                                                                                                                                                                    | 25661             |                      |                      |  |  |
| NAME                                                                                                                                                                                                                                                                                                                                                                                                                                                                                                                                                                                                                                                                                                                                                                                                                                                                                                                                                                                                                                                                                               | WETZEL DAVIS      |                      | DAVIS WETZEL         |  |  |
|                                                                                                                                                                                                                                                                                                                                                                                                                                                                                                                                                                                                                                                                                                                                                                                                                                                                                                                                                                                                                                                                                                    |                   |                      | SHERMAN ET UX        |  |  |
| PRECINCT NO.                                                                                                                                                                                                                                                                                                                                                                                                                                                                                                                                                                                                                                                                                                                                                                                                                                                                                                                                                                                                                                                                                       | 48                | 49                   | 49                   |  |  |
| HOUSE DISTRICT NO.                                                                                                                                                                                                                                                                                                                                                                                                                                                                                                                                                                                                                                                                                                                                                                                                                                                                                                                                                                                                                                                                                 | 34                | 29                   | 29                   |  |  |
| Location Verification of SVRS Voter Point: Both the E-911 and Parcel Address match the SVRS Voter Address of<br><b>42 Pine Ridge Road</b> . The tax parcel Owner Name ( <b>Wetzel Davis</b> ) matches the SVRS Voter Name for ID<br>100022277. The E-911 Address should be the authoritative address of the resident and match the SVRS voter<br>address. Backup verification is with tax parcel information.<br>Action Required: Voter Point 100022277 should be in Precinct 49 and not Precinct 48.<br>Click on <u>map link</u> to view voter point in Geo-SVRS Tool. Red dots on the online map represent precinct<br>mismatches between the SVRS and GIS files.<br>Latitude/Longitude Coordinate of Voter Point: 37.784205 -82.244231                                                                                                                                                                                                                                                                                                                                                          |                   |                      |                      |  |  |
| Mingo County Precinct 49   Megisterial District: Lee District:   W House District: 29   W Senate District: 1   Zoom to     Magisterial District: 1     Magisterial District: 1 <t< td=""></t<> |                   |                      |                      |  |  |