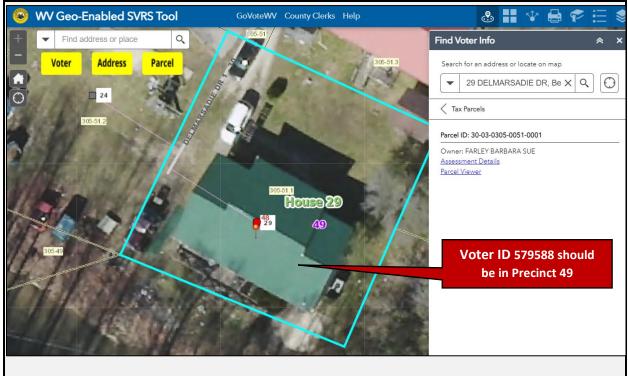

## (1) Spatial Data Assessment of Voter Point 579588.

**Table 1.** Voter ID 579588. SVRS mismatch with E-911 and Tax Parcel geographic reference layers.Voter ID 579588 Map Link: <a href="https://www.mapwv.gov/svrs/?marker=-82.217189;37.775171;&level=12">https://www.mapwv.gov/svrs/?marker=-82.217189;37.775171;&level=12</a>

| IDENTIFIER         | SVRS Voter Point       | E-911 Address (GIS)      | Parcel (GIS)                |
|--------------------|------------------------|--------------------------|-----------------------------|
| ID                 | <u>579588</u>          |                          | <u>30-03-0305-0051-0001</u> |
| ADDRESS            | 29 DELMER SADIE DRIVE, | 29 DELMARSADIE DR, BELO, | 29 DELMARSADIE DR, BELO,    |
|                    | DELBARTON, WV          | WV, 25670                | WV, 25670                   |
|                    |                        |                          |                             |
| NAME               | BARBARA SUE FARLEY     |                          | Barbara Sue Farley          |
| PRECINCT NO.       | 48                     | 49                       | 49                          |
| HOUSE DISTRICT NO. | 34                     | 29                       | 29                          |
| HOUSE DISTRICT NO. | 54                     | 25                       | 25                          |

NOTES:

Location Verification of SVRS Voter Point: Both the E-911 and Parcel Address match the SVRS Voter Address of **29 Delmarsadie Drive**. The tax parcel Owner Name (**Barbara Farley**) matches the SVRS Voter Name for ID 579588. The E-911 Address should be the authoritative address of the resident and match the SVRS voter address. Backup verification is with tax parcel information.

Action Required: Voter Point 579588 (Barbara Farley) should be in Precinct 49 and not Precinct 48.

Click on <u>map link</u> to view voter point in Geo-SVRS Tool. <u>Red dots</u> on the online map represent precinct mismatches between the SVRS and GIS files.

Latitude/Longitude Coordinate of Voter Point: 37.775171, -82.217189