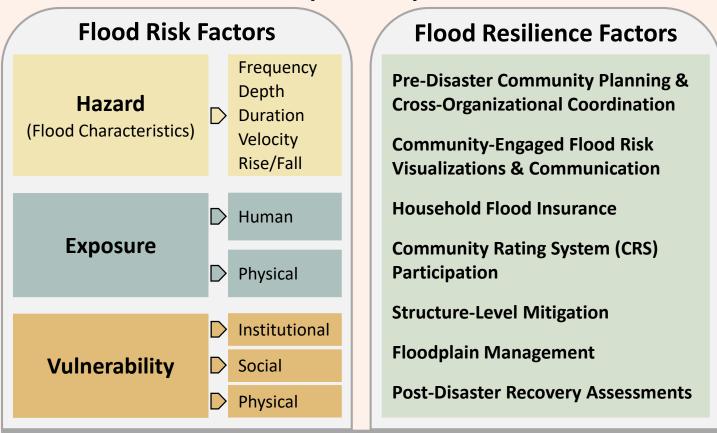

# Pre-Disaster Community Planning & Cross-Organizational Coordination

- Flood Resilience Symposium
- Best Practices Guide for Pre-disaster
  Coordination of Flood Resilience in WV

## Community-Engaged Flood Risk Visualizations & Communication

- Risk Indicator Dashboards
- Interactive Risk Web Maps
- Base Flood Models
- Moderate-Risk (500-Year) Models
- Future Projection Models
- 3D Flood Inundation Videos
- Story Maps

## **Post-Disaster Recovery Assessments**

- Statewide survey results
- Focus Group and Interview results