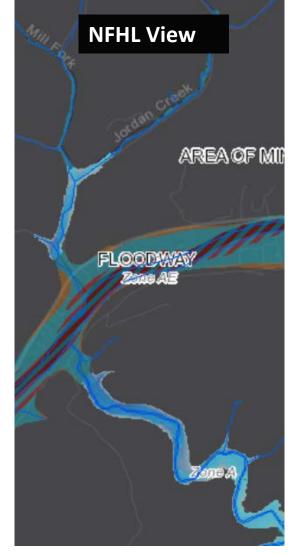

#### Flood Tool Views (www.mapwv.gov/flood)

- **Public View** for general public
- **Expert View** for floodplain managers
- **RiskMAP View** for flood risk planners

# WV Flood Tool Views