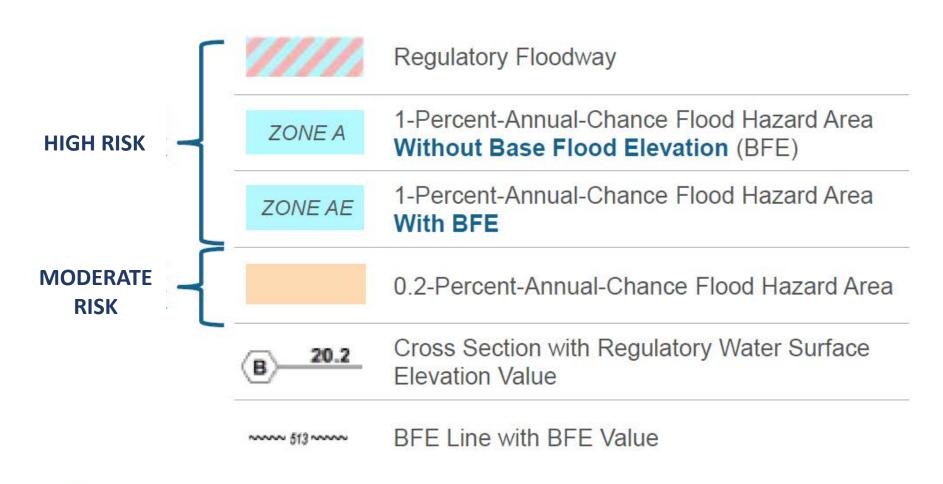

### WV Flood Tool

- Flood Operational Layers
- Flood Zones and Symbology Types
- Programming Logic (Flood Zone, Flood Height, Water Depth) for Flood Query Result Panel
- High Resolution Ground Elevation Data
- Property Identification / Unique Building Identifier
- WV Property Viewer & Search
- Uses of Flood Tool