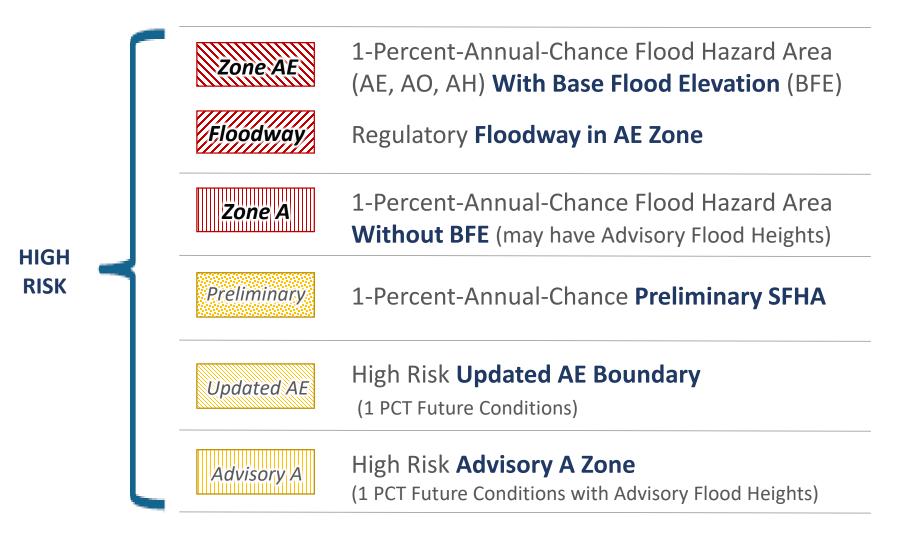

### WV Flood Tool

- Flood Operational Layers
- Flood Zones and Symbology Types
- Programming Logic (Flood Zone, Flood Height, Water Depth) for Flood Query Result Panel
- High Resolution Ground Elevation Data
- Property Identification / Unique Building Identifier
- WV Property Viewer & Search
- Uses of Flood Tool