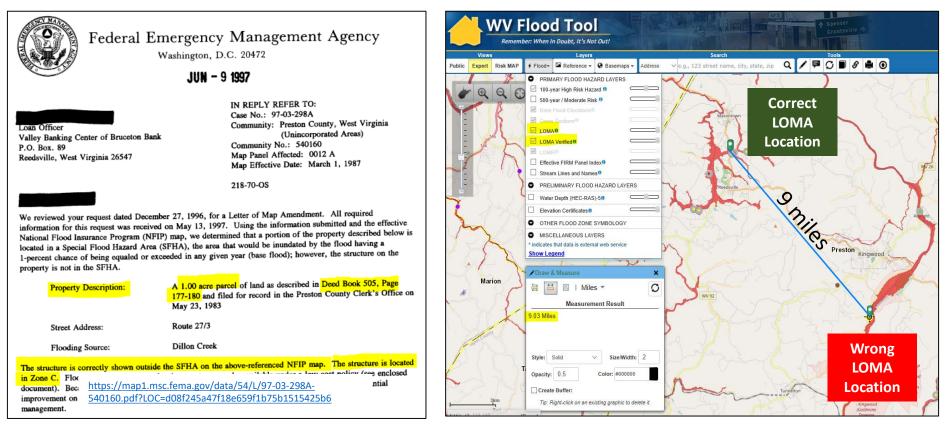

Notes: Owner Name from assessment records and Building Pictures (elevation certificates) can be helpful for property identification purposes

Proper Building and Property Identifiers are important for exchanging building-level data efficiently among local, state, and federal partners (including UDFs, LOMAs, Mitigated Buyout Properties, Elevation Certificates, Repetitive Loss Structures, etc.)