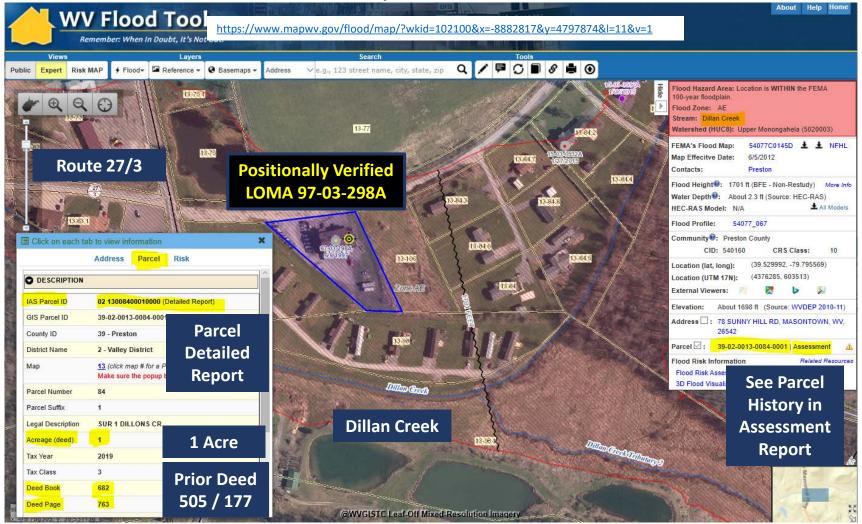

Notes: Owner Name from assessment records and Building Pictures (elevation certificates) can be helpful for property identification purposes

Proper Building and Property Identifiers are important for exchanging building-level data efficiently among local, state, and federal partners (including UDFs, LOMAs, Mitigated Buyout Properties, Elevation Certificates, Repetitive Loss Structures, etc.)