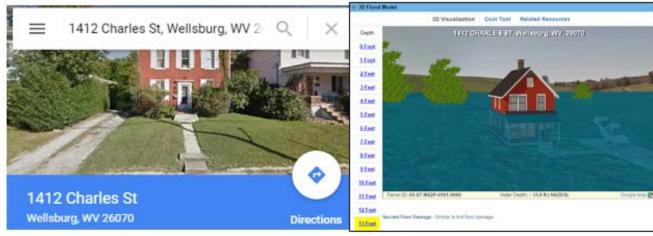

#### **Brooke County**

#### https://www.mapwv.gov/flood/map/?v=1&pid=05-07-W22P-0161-0000

1412 Charles St, Wellsburg, WV, 26070, Parcel ID: 05-07-W22P-0161-0000