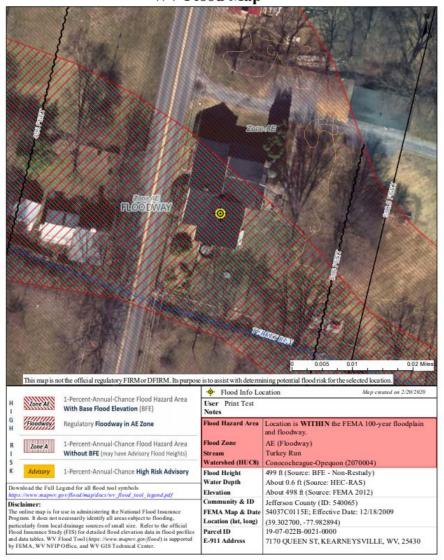

## Print Out for Permits, LOMAs, etc.

WV Flood Map

#### Print Flood Query Results

| Flood Hazard Area    | Location is WITHIN the FEMA 100-year floodplain<br>and floodway. |
|----------------------|------------------------------------------------------------------|
| Flood Zone           | AE (Floodway)                                                    |
| Stream               | Turkey Run                                                       |
| Watershed (HUC8)     | Conococheague-Opequon (2070004)                                  |
| Flood Height         | 499 ft (Source: BFE - Non-Restudy)                               |
| Water Depth          | About 0.6 ft (Source: HEC-RAS)                                   |
| Elevation            | About 498 ft (Source: FEMA 2012)                                 |
| Community & ID       | Jefferson County (ID: 540065)                                    |
| FEMA Map & Date      | 54037C0115E; Effective Date: 12/18/2009                          |
| Location (lat, long) | (39.302700, -77.982894)                                          |
| Parcel ID            | 19-07-022B-0021-0000                                             |
| E-911 Address        | 7170 QUEEN ST, KEARNEYSVILLE, WV, 25430                          |