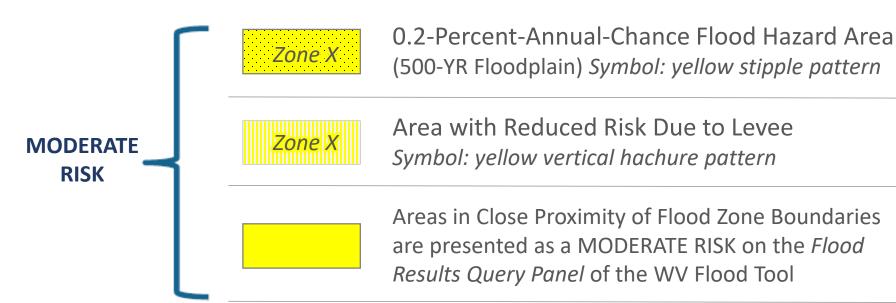

### WV Flood Tool

- Flood Operational Layers
- Flood Zones and Symbology Types
- Programming Logic (Flood Zone, Flood Height, Water Depth) for Flood Query Result Panel
- High Resolution Ground Elevation Data
- Property Identification / Unique Building Identifier
- WV Property Viewer & Search
- Uses of Flood Tool