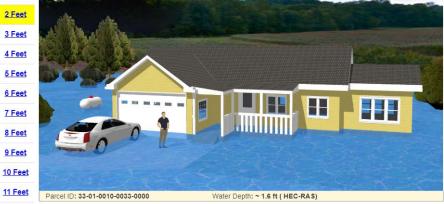

#### 0 Foot

Parcel ID: 33-01-0010-0033-0000

**Flood Visualization** 

 12 Feet
 General Damage - Woodwork, doors, and most appliances damaged. When 2 feet of water is in the living space and the walls are

 13 Feet
 wet it is classified as a Major Emergency by the WV Division of Homeland Security and Emergency Management (WV DHSEM).

Appliances - Most applicances (refrigerator, stove, dishwasher, washer, dryer) are a total loss between 1.0 and 2.0 feet of water. Vehicles - 2.0 feet of water, especially quickly flowing flood waters, can float a larger vehicle such as a pickup truck. As little as 1.5 feet can float a small vehicle.

# **3D** Flood Visualizations

Visualizations are easier for non-technical users to understand flood risks to their property in feet of water rather than comprehending the adjacent base flood elevation

Commercia

0 Foo 1 Foot

2 Feet

3D flood visualizations are available statewide for locations where **flood depth grids** exist. The parcel assessment data fields (land use, stories) are necessary to identify the correct property type: residential one- or two-story homes, mobile home, commercial/industrial, etc.

**1-Story Home** 

Depti

0 Foo

1 Foo

2 Feet

3 Feet

4 Feet 5 Feet 6 Feet

7 Feet 8 Feet

9 Feet

10 Fee

11 Feet

12 Fee

42.04

10 Fee

"The 3D visualization is really cool. Our citizen comes to the counter and says 'there is no way there can be a flood like that.' Then we show them how much water you will get in your house and how much it will cost to repair it. The 3d visual is really good! And then we like the way you can click on a parcel ID and it brings up all the information as far as property owner, tax map and parcel number, deed book, page number - everything is right there. And the building information is really good too because it tells what the structure is made of, whether it has a basement - all the information that we would have to go to another system to pull is right there." Source: 3D Flood Visualization Comment from Debbie Robinson, Kanawha County Planning and Development Office