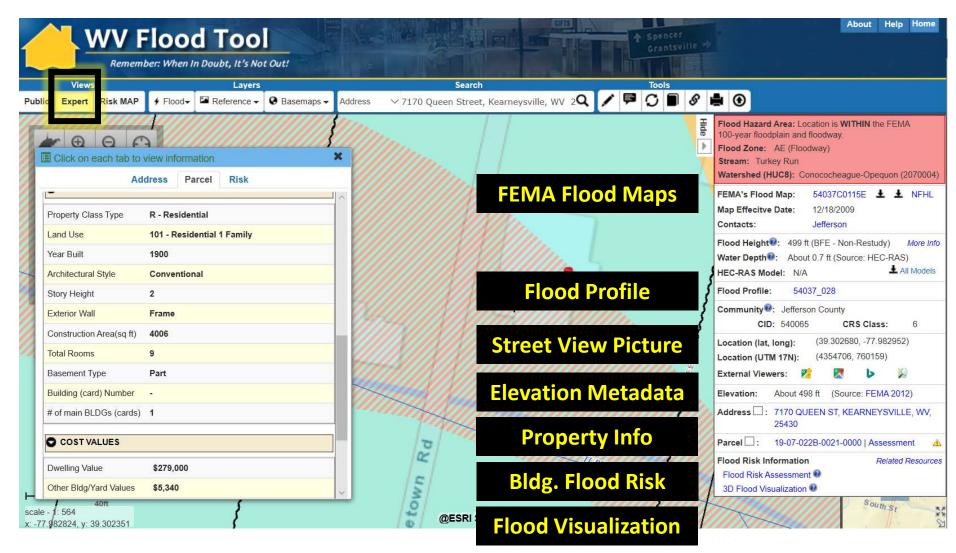

# WV Flood Tool – Public View

https://www.mapwv.gov/flood/map/?v=0&pid=19-07-022B-0021-0000

# WV Flood Tool – Expert View

https://www.mapwv.gov/flood/map/?v=1&pid=19-07-022B-0021-0000

# WV Flood Tool – RiskMAP View

| View<br>c Expert Risk MAP | Lavers                                    | Search<br>255 - V 7170 QUEEN ST, KEARNEYSVILLE, WV, 2 |                                                                                                                                                                                          |
|---------------------------|-------------------------------------------|-------------------------------------------------------|------------------------------------------------------------------------------------------------------------------------------------------------------------------------------------------|
| Click on each tab to view | v information                             | High Ris R<br>Advisory Zone                           | Flood Hazard Area: Location is WITHIN the FEMA<br>100-year floodplain and floodway.<br>Flood Zone: AE (Floodway)<br>Stream: Turkey Run<br>Watershed (HUC8): Conococheague-Opequon (20700 |
| Building Replacement Cost | \$284,300                                 |                                                       | FEMA's Flood Map: 54037C0115E ± ± NFH<br>Map Effecitve Date: 12/18/2009                                                                                                                  |
| Content Cost              | \$142,150                                 | R                                                     | Contacts: Jefferson                                                                                                                                                                      |
| Building Info             | Area: 4,006 sq ft   Stories: 2            | 777                                                   | Flood Height: 499 ft (BFE - Non-Restudy) More                                                                                                                                            |
| Occupancy Class           | RES1 (Single Family Dwelling)             |                                                       | Water Depth: About 0.8 ft (Source: HEC-RAS)                                                                                                                                              |
| Year Built                | 1900 (Pre-FIRM)                           | Zone AE<br>DO DWAY                                    | HEC-RAS Model: N/A All Mod<br>Community : Jefferson County                                                                                                                               |
| Foundation Type           | Basement                                  |                                                       | CID: 540065 CRS Class: 6                                                                                                                                                                 |
| First Floor Height        | 4.0 ft above ground                       |                                                       | Location (lat, long): (39.302669, -77.982911)                                                                                                                                            |
| Water Depth-in-Structure  | -3.4 ft (Subgrade Basement or Below LF)   |                                                       | Location (UTM 17N): (4354705, 760163)                                                                                                                                                    |
| Flood Damage Estimate     | s for Building: 19-07-022B-0021-0000_7170 | one AE                                                | External Viewers: 💦 🔽 🕨 😡                                                                                                                                                                |
| Building Damage Pct       | 4%                                        |                                                       | Elevation: About 498 ft (Source: FEMA 2012)                                                                                                                                              |
| Building Loss USD         | \$11,372                                  |                                                       | Address : 7170 QUEEN ST, KEARNEYSVILLE, W<br>25430                                                                                                                                       |
| Content Damage Pct        | 3%                                        | 00 · · · · · · · ·                                    | Parcel : 19-07-022B-0021-0000   Assessment                                                                                                                                               |
| Content Loss USD          | \$4,066                                   | The second second                                     | Food Risk Information Related Resources                                                                                                                                                  |
| Inventory Damage Pct      | 0%                                        |                                                       | Flood Risk Assessment @<br>3D Flood Visualization @                                                                                                                                      |