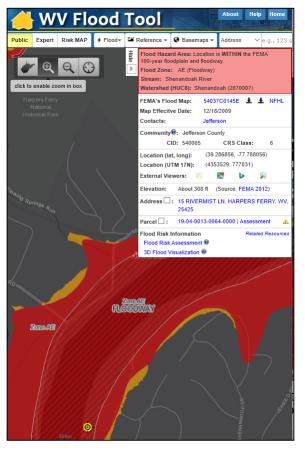

#### **RiskMAP View**

| 🖰 WV Flood Te                       | About Help Home                                                                                                                                                                                                                                                                                                                                                                                                                                                                                                                                                                                                                                                                                                                                                                                                                                                                                                                                                                                                                                                                                                                                                                                                                                                                                                                                                                                                                                                                                                                                                                                                                                                                                                                                                                                                                                                                                                                                                                                                                                                                                                                |
|-------------------------------------|--------------------------------------------------------------------------------------------------------------------------------------------------------------------------------------------------------------------------------------------------------------------------------------------------------------------------------------------------------------------------------------------------------------------------------------------------------------------------------------------------------------------------------------------------------------------------------------------------------------------------------------------------------------------------------------------------------------------------------------------------------------------------------------------------------------------------------------------------------------------------------------------------------------------------------------------------------------------------------------------------------------------------------------------------------------------------------------------------------------------------------------------------------------------------------------------------------------------------------------------------------------------------------------------------------------------------------------------------------------------------------------------------------------------------------------------------------------------------------------------------------------------------------------------------------------------------------------------------------------------------------------------------------------------------------------------------------------------------------------------------------------------------------------------------------------------------------------------------------------------------------------------------------------------------------------------------------------------------------------------------------------------------------------------------------------------------------------------------------------------------------|
| Public Expert Risk MAP + Risk + 🖼 R | eference 🕶 😧 Basemaps 🕶 Address 🛛 🗸 e.g., 123 st                                                                                                                                                                                                                                                                                                                                                                                                                                                                                                                                                                                                                                                                                                                                                                                                                                                                                                                                                                                                                                                                                                                                                                                                                                                                                                                                                                                                                                                                                                                                                                                                                                                                                                                                                                                                                                                                                                                                                                                                                                                                               |
| Harpers Peny:<br>National           | Flood Hazard Area: Location is WITHIN the FEMA<br>100-year floodplain and floodway.<br>Flood Zone: AE (Floodway)<br>Stream: Shenandoah River<br>Watershed (HUC8): Shenandoah (2070007)                                                                                                                                                                                                                                                                                                                                                                                                                                                                                                                                                                                                                                                                                                                                                                                                                                                                                                                                                                                                                                                                                                                                                                                                                                                                                                                                                                                                                                                                                                                                                                                                                                                                                                                                                                                                                                                                                                                                         |
| Historical Park                     | FEMA's Flood Map: 54037C0145E 🛓 🛓 NFHL<br>Map Effecitve Date: 12/18/2009<br>Contacts: Jefferson                                                                                                                                                                                                                                                                                                                                                                                                                                                                                                                                                                                                                                                                                                                                                                                                                                                                                                                                                                                                                                                                                                                                                                                                                                                                                                                                                                                                                                                                                                                                                                                                                                                                                                                                                                                                                                                                                                                                                                                                                                |
| 56                                  | Flood Height 19: 322 ff (BFE - Non-Restudy) More Info<br>Water Depth 19: About 13.6 ff (Source: HEC-RAS)<br>HEC-RAS Model: N/A ▲ All Models<br>Community 19: Jefferson County<br>CID: 540065 CRS Class: 6                                                                                                                                                                                                                                                                                                                                                                                                                                                                                                                                                                                                                                                                                                                                                                                                                                                                                                                                                                                                                                                                                                                                                                                                                                                                                                                                                                                                                                                                                                                                                                                                                                                                                                                                                                                                                                                                                                                      |
| Towing Springe Rug                  | Location (lat, long): (39.286856, -77.788056)                                                                                                                                                                                                                                                                                                                                                                                                                                                                                                                                                                                                                                                                                                                                                                                                                                                                                                                                                                                                                                                                                                                                                                                                                                                                                                                                                                                                                                                                                                                                                                                                                                                                                                                                                                                                                                                                                                                                                                                                                                                                                  |
|                                     | Location (UTM 17N): (4353529, 777031)                                                                                                                                                                                                                                                                                                                                                                                                                                                                                                                                                                                                                                                                                                                                                                                                                                                                                                                                                                                                                                                                                                                                                                                                                                                                                                                                                                                                                                                                                                                                                                                                                                                                                                                                                                                                                                                                                                                                                                                                                                                                                          |
|                                     | External Viewers: 🖄 🔀 🎉                                                                                                                                                                                                                                                                                                                                                                                                                                                                                                                                                                                                                                                                                                                                                                                                                                                                                                                                                                                                                                                                                                                                                                                                                                                                                                                                                                                                                                                                                                                                                                                                                                                                                                                                                                                                                                                                                                                                                                                                                                                                                                        |
| Ricenson and                        | Elevation: About 308 ft (Source: FEMA 2012)<br>Address : 15 RIVERMIST LN, HARPERS FERRY, WV,                                                                                                                                                                                                                                                                                                                                                                                                                                                                                                                                                                                                                                                                                                                                                                                                                                                                                                                                                                                                                                                                                                                                                                                                                                                                                                                                                                                                                                                                                                                                                                                                                                                                                                                                                                                                                                                                                                                                                                                                                                   |
|                                     | 25425                                                                                                                                                                                                                                                                                                                                                                                                                                                                                                                                                                                                                                                                                                                                                                                                                                                                                                                                                                                                                                                                                                                                                                                                                                                                                                                                                                                                                                                                                                                                                                                                                                                                                                                                                                                                                                                                                                                                                                                                                                                                                                                          |
|                                     | Parcel 🗌 : 19-04-0013-0064-0000   Assessment 🗥                                                                                                                                                                                                                                                                                                                                                                                                                                                                                                                                                                                                                                                                                                                                                                                                                                                                                                                                                                                                                                                                                                                                                                                                                                                                                                                                                                                                                                                                                                                                                                                                                                                                                                                                                                                                                                                                                                                                                                                                                                                                                 |
| Po- USSIGNUT                        | Flood Risk Information Related Resources<br>Flood Risk Assessment 10<br>3D Flood Visualization 10                                                                                                                                                                                                                                                                                                                                                                                                                                                                                                                                                                                                                                                                                                                                                                                                                                                                                                                                                                                                                                                                                                                                                                                                                                                                                                                                                                                                                                                                                                                                                                                                                                                                                                                                                                                                                                                                                                                                                                                                                              |
| StaroAs StaroAs                     |                                                                                                                                                                                                                                                                                                                                                                                                                                                                                                                                                                                                                                                                                                                                                                                                                                                                                                                                                                                                                                                                                                                                                                                                                                                                                                                                                                                                                                                                                                                                                                                                                                                                                                                                                                                                                                                                                                                                                                                                                                                                                                                                |
|                                     | The second secon |