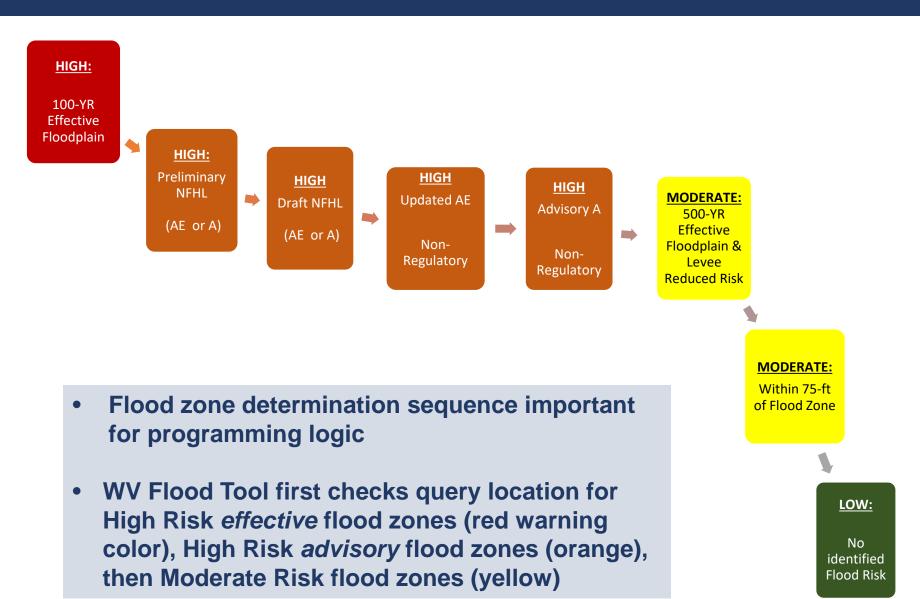

### WV Flood Tool

- Flood Operational Layers
- Flood Zones and Symbology Types
- Programming Logic (Flood Zone, Flood Height, Water Depth) for Flood Query Result Panel
- High Resolution Ground Elevation Data
- Property Identification / Unique Building Identifier
- WV Property Viewer & Search
- Uses of Flood Tool