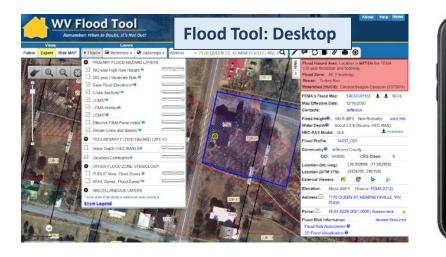

# WV Flood Tool

11/07/2020

(1) Flood Tool: Desktop Version https://www.mapwv.gov/flood

#### (2) Flood Tool: Mobile Version https://www.mapwy.gov/flood/mmap

Public resource applications that support floodplain management and flood reduction activities

| W1                     |                                                                          | -                                | erty Search and Assessment Report                                                       |
|------------------------|--------------------------------------------------------------------------|----------------------------------|-----------------------------------------------------------------------------------------|
| Prope                  | rty Se htt                                                               | os://ww                          | w.mapwv.gov/property                                                                    |
| Search Opti            | ons: O Hide O Basic                                                      | O Appraisal/Sal                  | les 🖲 Advanced 🔾 Prior Ownership 🛛 (Hover over input fields to view help)               |
| с                      | ounty: 39-Preston                                                        | •                                | District: All   Full Parcel ID:                                                         |
| Owner                  |                                                                          |                                  | Map Number: Property Class: All                                                         |
| Street                 |                                                                          |                                  | Parcel: Tax Class: All V                                                                |
| Sileet                 | ivallie.                                                                 |                                  |                                                                                         |
|                        |                                                                          |                                  | Sub-Parcel: Land Use All                                                                |
| Appraisal              |                                                                          |                                  |                                                                                         |
| Min Land               | Appr: 0                                                                  | Min Buildin                      | ng Appr: <mark>50000 Min Calc Acres: 0 Sale From:</mark> 1/1/1800                       |
| Max Land               | Appr: 99,999,999                                                         | Max Buildin                      | ng Appr: 99,999,999 Max Calc Acres: 99,999 Sale Through: 2/23/2020                      |
| Min Total              | Appr: 0                                                                  | Mi                               | n Price: 0 Min Deeded Acres: 0                                                          |
|                        | Appr: 99,999,999                                                         | Ma                               | IX Price: 99,999,999 Max Deeded Acres: 99,999                                           |
|                        | App1. 55,555,555                                                         | Ivia                             | Max Decled Acres. 5,555                                                                 |
| Advanced               |                                                                          |                                  |                                                                                         |
| Flood H                | azard: High 🔹                                                            | r                                |                                                                                         |
| Mailing Ad             | dress:                                                                   |                                  | Query search on flood horowed repos                                                     |
| Legal Description      | intion <sup>.</sup>                                                      |                                  | Query search on flood hazard zones                                                      |
| age Lof I Unsorted     |                                                                          |                                  |                                                                                         |
|                        | mapwy.gov/annenument/Annenument%<br>https://mapwy.gov/parcel/?Coupties-: |                                  | and state assessment records                                                            |
| SV Results: Click here |                                                                          |                                  |                                                                                         |
| Root Parcel ID =       | Current Owner =                                                          | Property Address                 | New development                                                                         |
| 191200010004200050000  | MEINZE BENJAMIN J & LESA Y<br>WV UNIVERSITY BOARD OF                     | 2768 HILEMAN RD<br>KINGWOOD PIKE | 532,000 5347,300                                                                        |
| 19010005001500110000   | GOVERNORS<br>COMPTON KYLE & LEWIS KAYLA                                  | 434 DINKENBERGER RD              | Prior ownership     Silon     Silon     Silon                                           |
| 29050004001000040000   | SHAFTER GEORGE M & NANCY L                                               | 3727 SALTLICK RD                 |                                                                                         |
| 19110002000600000000   | WILSON CHRISTOPHER J & HARE<br>OLIVIA A                                  | 429 OAK ST                       | V FIGHT IN CONTROL OF U.S. CO. 2022 EARLY L. C.V. R. CO. 2. VERNOV \$65.500 \$127.000   |
| 00000002200000000      | HAWKINS DUSTIN TYLER                                                     | 421 BIRDS CREEK RD               | 29-Preston 1-Kingwood District 12 22.0 GEI Map 1T 6.62 H 101 2 677.600 525.300 5102.900 |