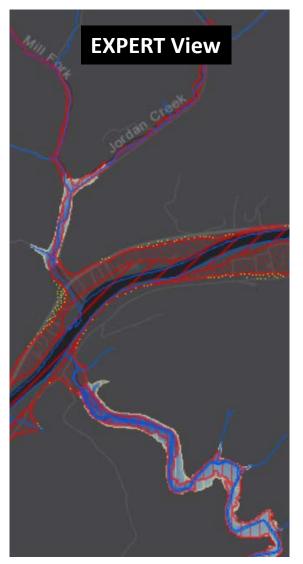

#### Flood Tool Views (www.mapwv.gov/flood)

- **Public View** for general public
- **Expert View** for floodplain managers
- **RiskMAP View** for flood risk planners

# WV Flood Tool Views

#### **Expert View**