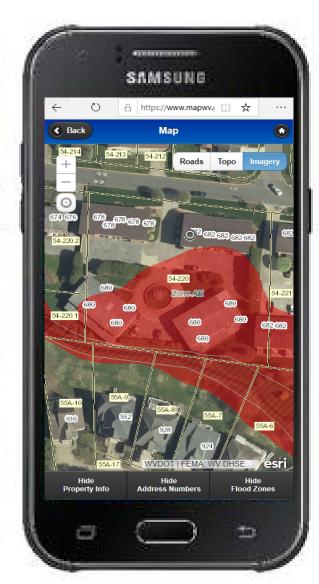

# WV Flood Tool – Public View

https://www.mapwv.gov/flood/map/?v=0&pid=19-07-022B-0021-0000

# WV Flood Tool – Expert View

https://www.mapwv.gov/flood/map/?v=1&pid=19-07-022B-0021-0000