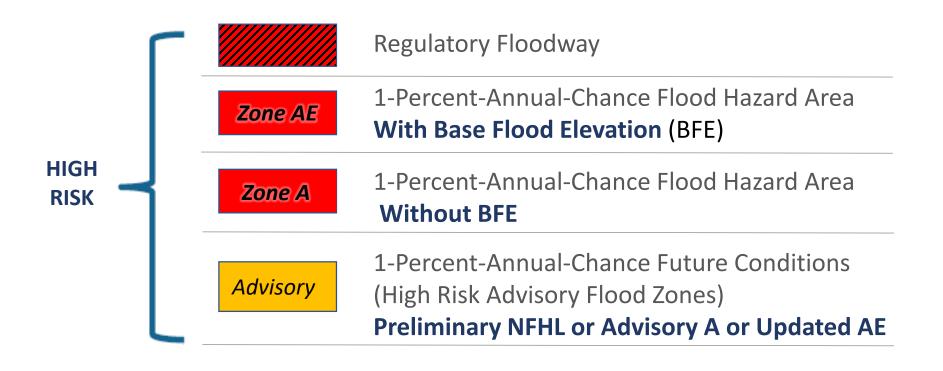

isory Flood Heights) HIGH RISK Preliminary 1-Percent-Annual-Chance Preliminary SFHA Contact Community for Revalidation Status High Risk Updated AE Boundary Updated AE (1 PCT Future Conditions) High Risk Advisory A Zone Advisory A Mitigated / Buyout Property **Elevation Certificate** (1 PCT Future Conditions with Advisory Flood Heights) WV Flood Tool – Moderate Risk **USGS High Water Mark** 0.2-Percent-Annual-Chance Flood Hazard Area Zone X (500-YR Floodplain) Symbol: yellow stipple pattern Area with Reduced Risk Due to Levee Zone X MODERATE Symbol: yellow vertical hachure pattern RISK USGS Real-Time Stream Gage Areas in Close Proximity of Flood Zone Boundaries are presented as a MODERATE RISK on the Flood Results Query Panel of the WV Flood Tool

### WV Flood Tool PUBLIC VIEW - High Risk



## WV Flood Tool EXPERT VIEW - High Risk

### also <u>RiskMAP VIEW</u>



# WV Flood Tool – Moderate Risk



# FEMA NFHL Viewer







### WV Flood Tool

### **Print Function Legend Layouts**

# Print Flood Map (Expert View)

<u>http://www.mapwv.gov/floodtest/?wkid=102100&x=-8899682&y=4811867&l=13&v=1</u>

| 29-2   | 254                | Zone AE                                                                                                            | 22333                      | 220120                                                        |
|--------|--------------------|--------------------------------------------------------------------------------------------------------------------|----------------------------|---------------------------------------------------------------|
|