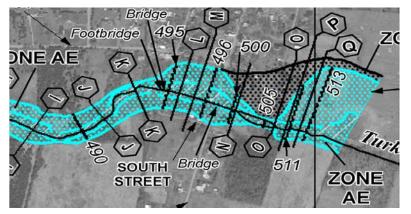

#### Print Flood Query Results

| Flood Hazard Area    | Location is WITHIN the FEMA 100-year floodplain<br>and floodway. |
|----------------------|------------------------------------------------------------------|
| Flood Zone           | AE (Floodway)                                                    |
| Stream               | Turkey Run                                                       |
| Watershed (HUC8)     | Conococheague-Opequon (2070004)                                  |
| Flood Height         | 499 ft (Source: BFE - Non-Restudy)                               |
| Water Depth          | About 0.6 ft (Source: HEC-RAS)                                   |
| Elevation            | About 498 ft (Source: FEMA 2012)                                 |
| Community & ID       | Jefferson County (ID: 540065)                                    |
| FEMA Map & Date      | 54037C0115E; Effective Date: 12/18/2009                          |
| Location (lat, long) | (39.302700, -77.982894)                                          |
| Parcel ID            | 19-07-022B-0021-0000                                             |
| E-911 Address        | 7170 QUEEN ST, KEARNEYSVILLE, WV, 25430                          |