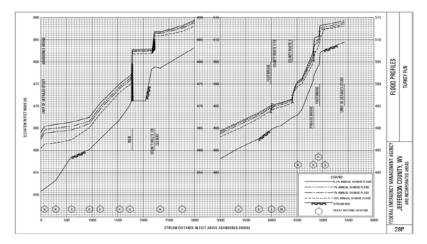

# Flood Query Results Panel

| #      | Each Location Query Answers:                   | Search Flood Hazard Area: Location is WITHIN the FEMA 100-year floodplain and floodway.                                                                 |
|--------|------------------------------------------------|---------------------------------------------------------------------------------------------------------------------------------------------------------|
| 1      | In Flood Hazard Area? Flood Zone?<br>Floodway? | 54 King St. Flood Zone: AE (Floodway)<br>Stream: Turkey Run                                                                                             |
| 2      | Stream & Watershed names?                      | Watershed (HUC8): Conococheague-Opequon (2070004)                                                                                                       |
| 3      | FEMA Issued Flood Map / NFHL links?            | FEMA's Flood Map: 54037C0115E ± ± NFHL<br>Map Effective Date: 12/18/2009                                                                                |
| 4      | Floodplain Manager Contact?                    | Contacts: 4 Jefferson                                                                                                                                   |
| 5      | Flood Height value & Vertical Datum?           | Flood Height@: 495.6 ft (BFE - Non-Restudy) NAVD88 🔥                                                                                                    |
| 6      | Water Depth value and source?                  | Water Depth®: About 2.4 ft (Source: HEC-RAS) 6                                                                                                          |
| 7      | HEC-RAS Model available?                       |                                                                                                                                                         |
| 8      | Flood Profile available?                       | Flood Profile: 54037_028 8<br>Community 2: Jefferson County                                                                                             |
| 9      | CRS community information?                     | 9 CID: 540065 CRS Class: 6                                                                                                                              |
| 10     | Coordinate x,y location?                       | Location (lat, long): (39.302764, -77.983755) WGS84                                                                                                     |
| 11     | External Map Viewer Links?                     | Location (UTM 17N): (4354713, 760089) WGS84                                                                                                             |
| 12     | Ground elevation value and source?             | External Viewers: 📝 🔽 🕨 💭 11                                                                                                                            |
| 13     | E-911 Address (link to address info)           | 12         Elevation: 493.1 ft         (Source: FEMA 2012)         NAVD88           13         144         0         544 (NO OT Keensenville, NNV 25420 |
| 14     | Parcel ID (link to property info)              | 13       Address : 54 KING ST, Kearneysville, WV, 25430         Demot : 20       10.07.0220.0000   Assessment                                           |
| 15     | Flood risk assessment info?                    | 14     Parcel ✓: 19-07-022B-0022-0000   Assessment       ▲     Flood Risk Information                                                                   |
| 16     | 3D flood visualization?                        | Flood Risk Assessment @                                                                                                                                 |
| 1: 564 |                                                | VGISTO Leaf-Off Mixed-Resolution Imagery 3D Flood Visualization 2 16                                                                                    |

# Information Links

**FEMA's NFHL Viewer** 

**Flood Profile** 

**FEMA Issued Flood Map** 