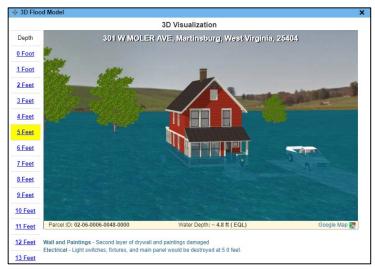

#### 0 Foot

Parcel ID: 33-01-0010-0033-0000

**Flood Visualization** 

 12 Feet
 General Damage - Woodwork, doors, and most appliances damaged. When 2 feet of water is in the living space and the walls are

 13 Feet
 wet it is classified as a Major Emergency by the WV Division of Homeland Security and Emergency Management (WV DHSEM).

Appliances - Most applicances (refrigerator, stove, dishwasher, washer, dryer) are a total loss between 1.0 and 2.0 feet of water. Vehicles - 2.0 feet of water, especially quickly flowing flood waters, can float a larger vehicle such as a pickup truck. As little as 1.5 feet can float a small vehicle.