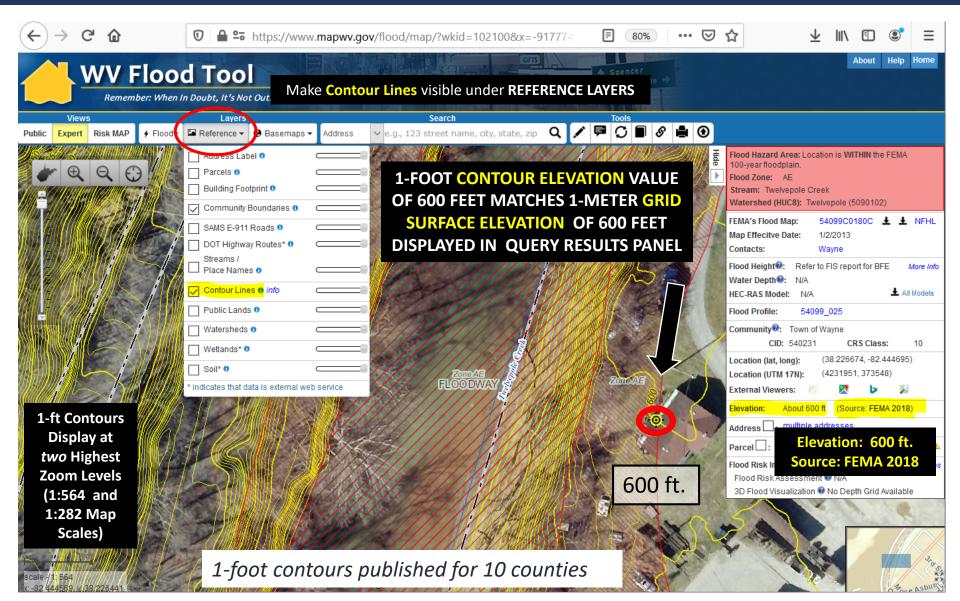

# Flood Query Results Panel

| #      | Each Location Query Answers:                   | Search Flood Hazard Area: Location is WITHIN the FEMA 100-year floodplain and floodway.                                                                 |
|--------|------------------------------------------------|---------------------------------------------------------------------------------------------------------------------------------------------------------|
| 1      | In Flood Hazard Area? Flood Zone?<br>Floodway? | 54 King St. Flood Zone: AE (Floodway)<br>Stream: Turkey Run                                                                                             |
| 2      | Stream & Watershed names?                      | Watershed (HUC8): Conococheague-Opequon (2070004)                                                                                                       |
| 3      | FEMA Issued Flood Map / NFHL links?            | FEMA's Flood Map: 54037C0115E ± ± NFHL<br>Map Effective Date: 12/18/2009                                                                                |
| 4      | Floodplain Manager Contact?                    | Contacts: 4 Jefferson                                                                                                                                   |
| 5      | Flood Height value & Vertical Datum?           | Flood Height@: 495.6 ft (BFE - Non-Restudy) NAVD88 🔥                                                                                                    |
| 6      | Water Depth value and source?                  | Water Depth®: About 2.4 ft (Source: HEC-RAS) 6                                                                                                          |
| 7      | HEC-RAS Model available?                       |                                                                                                                                                         |
| 8      | Flood Profile available?                       | Flood Profile: 54037_028 8<br>Community 2: Jefferson County                                                                                             |
| 9      | CRS community information?                     | 9 CID: 540065 CRS Class: 6                                                                                                                              |
| 10     | Coordinate x,y location?                       | Location (lat, long): (39.302764, -77.983755) WGS84                                                                                                     |
| 11     | External Map Viewer Links?                     | Location (UTM 17N): (4354713, 760089) WGS84                                                                                                             |
| 12     | Ground elevation value and source?             | External Viewers: 📝 🔽 🕨 💭 11                                                                                                                            |
| 13     | E-911 Address (link to address info)           | 12         Elevation: 493.1 ft         (Source: FEMA 2012)         NAVD88           13         144         0         544 (NO OT Keensenville, NNV 25420 |
| 14     | Parcel ID (link to property info)              | 13       Address : 54 KING ST, Kearneysville, WV, 25430         Demot : 20       10.07.0220.0000   Assessment                                           |
| 15     | Flood risk assessment info?                    | 14     Parcel ✓: 19-07-022B-0022-0000   Assessment       ▲     Flood Risk Information                                                                   |
| 16     | 3D flood visualization?                        | Flood Risk Assessment @                                                                                                                                 |
| 1: 564 |                                                | VGISTO Leaf-Off Mixed-Resolution Imagery 3D Flood Visualization 2 16                                                                                    |