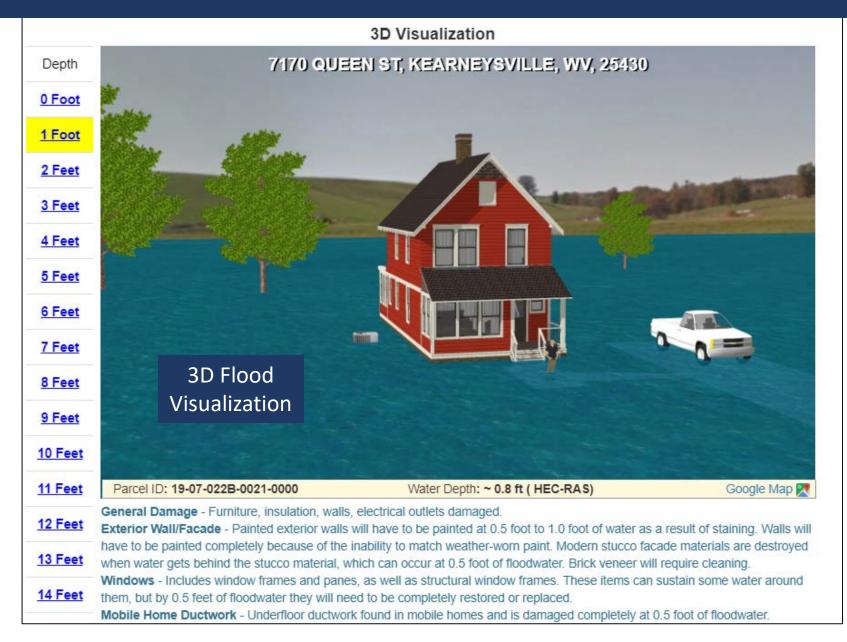

# **3D** Flood Visualizations

Visualizations are easier for non-technical users to understand flood risks to their property in feet of water rather than comprehending the adjacent base flood elevation

Commercia

0 Foo 1 Foot

2 Feet

3D flood visualizations are available statewide for locations where **flood depth grids** exist. The parcel assessment data fields (land use, stories) are necessary to identify the correct property type: residential one- or two-story homes, mobile home, commercial/industrial, etc.