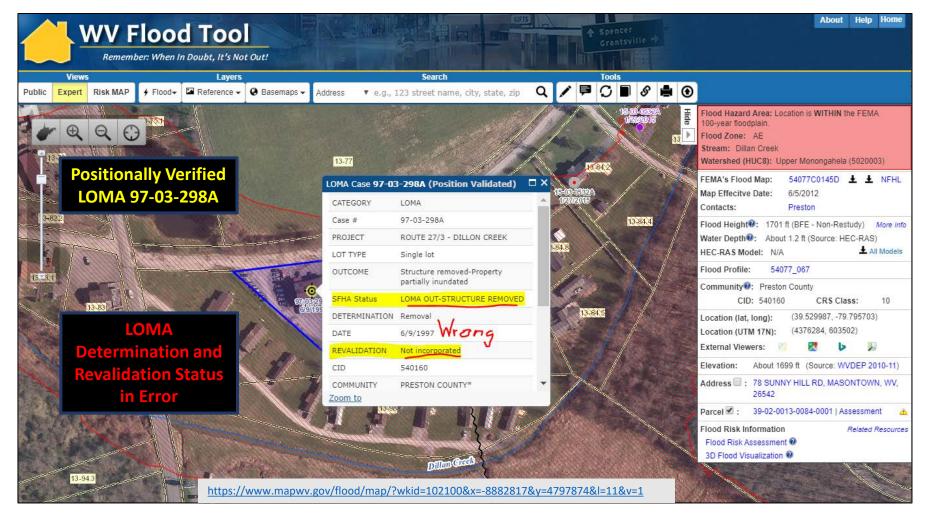

Notes: Owner Name from assessment records and Building Pictures (elevation certificates) can be helpful for property identification purposes

Proper Building and Property Identifiers are important for exchanging building-level data efficiently among local, state, and federal partners (including UDFs, LOMAs, Mitigated Buyout Properties, Elevation Certificates, Repetitive Loss Structures, etc.)