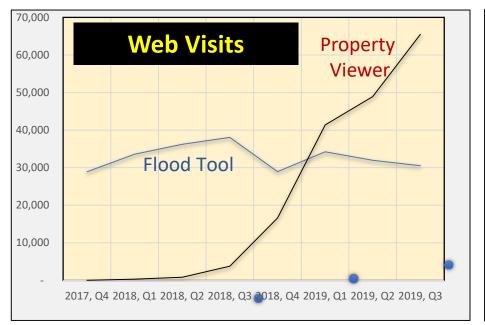

### WV Flood Tool

- Flood Operational Layers
- Flood Zones and Symbology Types
- Programming Logic (Flood Zone, Flood Height, Water Depth) for Flood Query Result Panel
- High Resolution Ground Elevation Data
- Property Identification / Unique Building Identifier
- WV Property Viewer & Search
- Uses of Flood Tool