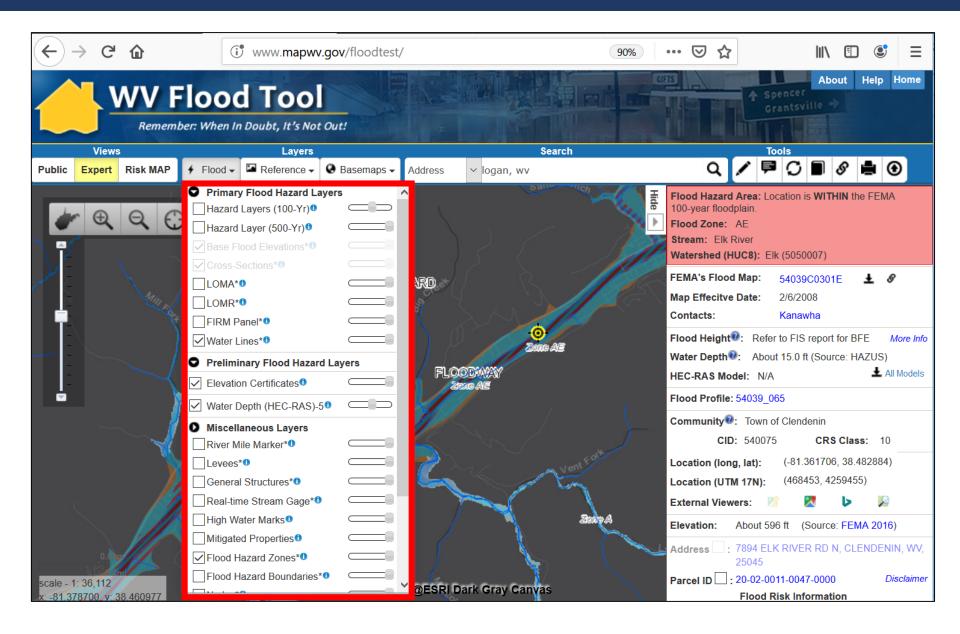

### WV Flood Tool

- Flood Operational Layers
- Flood Zones and Symbology Types
- Programming Logic (Flood Zone, Flood Height, Water Depth) for Flood Query Result Panel
- High Resolution Ground Elevation Data
- Property Identification / Unique Building Identifier
- WV Property Viewer & Search
- Uses of Flood Tool

# WV Flood Tool

Address

Parcel

Coordinate

**GNIS** Name

City

County

USGS Quad