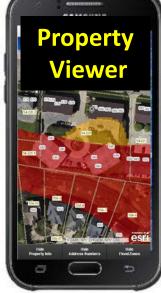

### **Property Identification**

# Property Identification – Bldg. ID

Share Link: https://www.mapwv.gov/flood/map/?wkid=102100&x=-8909292&y=4742427&l=12&v=1