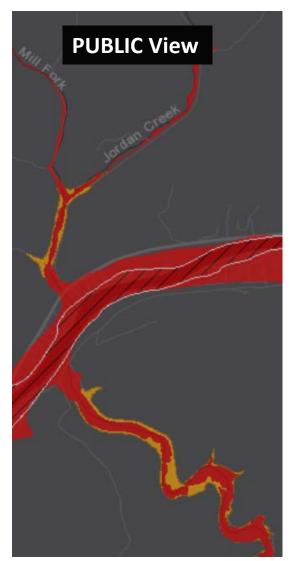

#### Flood Tool Views (www.mapwv.gov/flood)

- **Public View** for general public
- **Expert View** for floodplain managers
- **RiskMAP View** for flood risk planners

# WV Flood Tool Views

#### **Public View**