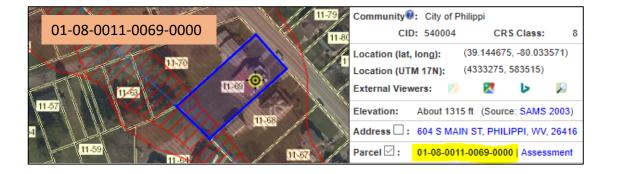

#### E-911 and County Assessor report location at 604 S Main Street

|                                    |           |           | ۷                          | WV Real Es                | tate As   | sessm      | ent Data                 |               | -      | to        |
|------------------------------------|-----------|-----------|----------------------------|---------------------------|-----------|------------|--------------------------|---------------|--------|-----------|
| Abo                                | ut        | New Searc | h Structure                | Drawing                   |           |            |                          |               |        | 1899 -    |
| Parcel II<br>Root PII              | -         |           | 01-08-0011<br>0108001100   | -0069-0000<br>06900000000 | Tax Year  | 2019       | County                   | Barbour       | Date   | 3/25/2020 |
| Property Owner and Mailing Address |           |           |                            |                           |           |            |                          |               |        |           |
| Owner(                             | s)        |           |                            |                           |           |            |                          |               |        |           |
| Mailing                            | Addres    | ss        | 645 MAPLE                  | AVE, PHILIPPI, V          | WV 26416  |            |                          |               |        |           |
| Prope                              | rty Lo    | cation    |                            |                           |           |            |                          |               |        |           |
| Physica                            | l Addre   | :55       | 604 S MAIN                 | I ST                      |           |            |                          |               |        |           |
| E-911 A                            | ddress    |           | 604 S MAIN                 | I ST PHILIPPI W           | V 26416   |            |                          | Dropo         |        |           |
| Parcel II                          | D         |           | 01-08-0011                 | -0069-0000                |           |            | Property                 |               |        |           |
| County                             |           |           | 1 - Barbour                |                           |           |            |                          | Assessm       | ont    |           |
| District                           |           |           | 8 - Philippi               | Corp                      |           |            |                          |               |        |           |
| Мар                                |           |           | 0011                       | (Click for PDF ta         | ax map)   |            |                          | Repo          | rt     |           |
| Parcel N                           | No.       |           | 0069                       |                           |           |            |                          | nepo          |        |           |
| Parcel S                           | Suffix    |           | 0000                       |                           |           |            |                          |               |        |           |
| Map Vie                            | ew Link   | :         | https://map                | wv.gov/parcel/            | ?pid=01-0 | 8-0011-0   | 069-0000                 |               |        |           |
| Gener                              | al Info   | rmation   |                            |                           |           |            |                          |               |        |           |
| Tax                                | Boo       | ok /      | Deeded                     | Calculated                |           |            |                          |               |        |           |
| Class                              | Pa        | ige       | Acres                      | Acres                     | Legal [   | Descriptio | on                       |               |        |           |
| 4                                  | 460 /     | / 231     | 0.405                      | 0.42                      | PT OF L   | OT 6, PAR  | CEL, STRICKLE            | R             |        |           |
|                                    |           |           |                            | 0.42                      |           |            |                          |               |        |           |
| Cost V                             | alue      |           |                            |                           |           | ŀ          | Appraisal Val            | ue            |        |           |
| Dwellin                            | ig Value  | e         | \$65,700                   |                           |           |            | and Appraisal            | \$8,300       |        |           |
| Other B                            | Bidg/Ya   | rd Values | \$0                        |                           |           | в          | uilding Apprai           | sal \$65,700  |        |           |
| Comme                              | ercial Vi | alue      |                            |                           |           | т          | Total Appraisal \$74,000 |               |        |           |
| Buildi                             | na Infe   | ormatior  |                            |                           |           |            |                          |               |        |           |
| Propert                            | -         |           | R - Resider                | ntial                     |           |            |                          |               |        |           |
| Land Us                            | •         |           | 101 - Residential 1 Family |                           |           |            |                          |               |        |           |
|                                    |           | ure Areas |                            |                           |           |            |                          |               |        |           |
| # of Bu                            |           |           | 1                          |                           |           |            |                          |               |        |           |
|                                    | -         |           |                            |                           | _         |            |                          |               | Square |           |
|                                    | Year      |           |                            |                           |           | Ex         | terior                   |               | Footag |           |
| Card                               |           | Stories   | CG                         | Architectura              | l Style   |            | Wall                     | Basement Type | (SFLA  |           |
| 1                                  | 1946      | 2         | 2P                         | Conventio                 | nal       |            | Brick                    | Part          | 1,752  | \$65,700  |
|                                    |           |           |                            |                           |           |            |                          |               | 1,752  | \$65,700  |

Share Link: https://mapwv.gov/Assessment/Detail/?PID=0108001100690000000

#### **Collect multiple spatial identifiers to verify location**

| Parcel  | 01-08-0011-0069-0000                                                                                                                                           |  |  |  |  |  |
|---------|----------------------------------------------------------------------------------------------------------------------------------------------------------------|--|--|--|--|--|
|         | 01       -       08       -       0011       -       0069       -       0000         County       District       -       Map       Parcel       -       Suffix |  |  |  |  |  |
| Address | 604 S Main St, Philippi, West Virginia, 26416                                                                                                                  |  |  |  |  |  |

| Building Identifier              | 01-08-0011-0069-0000_604                                                       |
|----------------------------------|--------------------------------------------------------------------------------|
| X,Y Coordinate                   | 39.144752, -80.033529                                                          |
| Google Plus Code (11-digit)      | 86FX4XV8+VHF                                                                   |
| Share MAP URL Link               | https://www.mapwv.gov/flood/map/?wkid=102100&x=-<br>8909292&y=4742427&I=12&v=1 |
| Share Parcel Assessment URL Link | http://www.mapwv.gov/Assessment/Detail/?PID=0108001100690000000                |