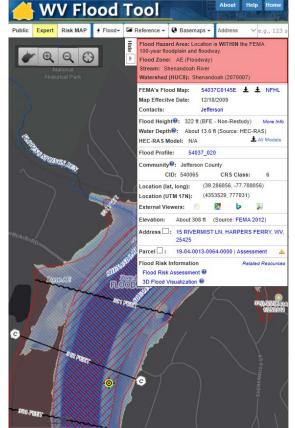

# WV Flood Tool – RiskMAP View

| View<br>c Expert Risk MAP | Lavers                                    | Search<br>255 - V 7170 QUEEN ST, KEARNEYSVILLE, WV, 2 |                                                                                                                                                                                          |
|---------------------------|-------------------------------------------|-------------------------------------------------------|------------------------------------------------------------------------------------------------------------------------------------------------------------------------------------------|
| Click on each tab to view | v information                             | High Ris R<br>Advisory Zone                           | Flood Hazard Area: Location is WITHIN the FEMA<br>100-year floodplain and floodway.<br>Flood Zone: AE (Floodway)<br>Stream: Turkey Run<br>Watershed (HUC8): Conococheague-Opequon (20700 |
| Building Replacement Cost | \$284,300                                 |                                                       | FEMA's Flood Map: 54037C0115E ± ± NFH<br>Map Effecitve Date: 12/18/2009                                                                                                                  |
| Content Cost              | \$142,150                                 | R                                                     | Contacts: Jefferson                                                                                                                                                                      |
| Building Info             | Area: 4,006 sq ft   Stories: 2            | 777                                                   | Flood Height: 499 ft (BFE - Non-Restudy) More                                                                                                                                            |
| Occupancy Class           | RES1 (Single Family Dwelling)             |                                                       | Water Depth: About 0.8 ft (Source: HEC-RAS)                                                                                                                                              |
| Year Built                | 1900 (Pre-FIRM)                           | Zone AE<br>DO DWAY                                    | HEC-RAS Model: N/A All Mod<br>Community : Jefferson County                                                                                                                               |
| Foundation Type           | Basement                                  |                                                       | CID: 540065 CRS Class: 6                                                                                                                                                                 |
| First Floor Height        | 4.0 ft above ground                       |                                                       | Location (lat, long): (39.302669, -77.982911)                                                                                                                                            |
| Water Depth-in-Structure  | -3.4 ft (Subgrade Basement or Below LF)   |                                                       | Location (UTM 17N): (4354705, 760163)                                                                                                                                                    |
| Flood Damage Estimate     | s for Building: 19-07-022B-0021-0000_7170 | one AE                                                | External Viewers: 💦 🔽 🕨 😡                                                                                                                                                                |
| Building Damage Pct       | 4%                                        |                                                       | Elevation: About 498 ft (Source: FEMA 2012)                                                                                                                                              |
| Building Loss USD         | \$11,372                                  |                                                       | Address : 7170 QUEEN ST, KEARNEYSVILLE, W<br>25430                                                                                                                                       |
| Content Damage Pct        | 3%                                        | 00 · · · · · · · ·                                    | Parcel : 19-07-022B-0021-0000   Assessment                                                                                                                                               |
| Content Loss USD          | \$4,066                                   | The second second                                     | Food Risk Information Related Resources                                                                                                                                                  |
| Inventory Damage Pct      | 0%                                        |                                                       | Flood Risk Assessment @<br>3D Flood Visualization @                                                                                                                                      |

https://www.mapwv.gov/flood/map/?v=1&pid=19-07-022B-0021-0000