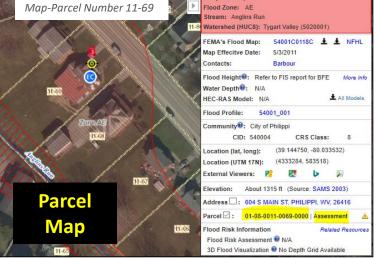

#### **Collect multiple spatial identifiers to verify location**

| Parcel  | 01-08-0011-0069-0000                                                                                                                                           |  |  |  |  |  |
|---------|----------------------------------------------------------------------------------------------------------------------------------------------------------------|--|--|--|--|--|
|         | 01       -       08       -       0011       -       0069       -       0000         County       District       -       Map       Parcel       -       Suffix |  |  |  |  |  |
| Address | 604 S Main St, Philippi, West Virginia, 26416                                                                                                                  |  |  |  |  |  |