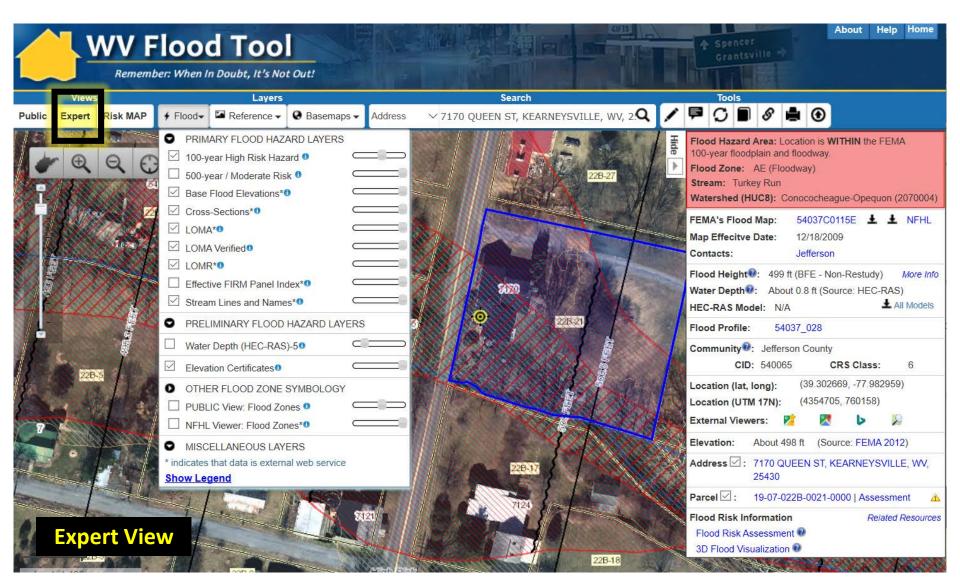

#### **Expert View**

# WV Flood Tool – Expert View

https://www.mapwv.gov/flood/map/?v=1&pid=19-07-022B-0021-0000