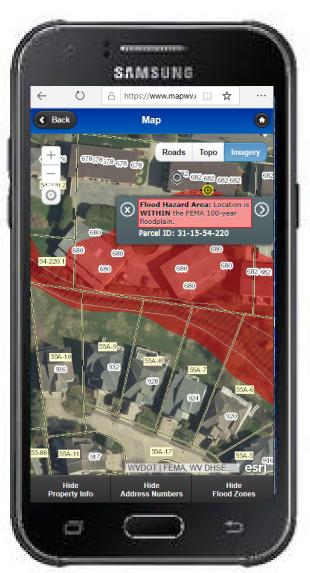

# WV Flood Tool – Public View

https://www.mapwv.gov/flood/map/?v=0&pid=19-07-022B-0021-0000

# WV Flood Tool – Expert View

https://www.mapwv.gov/flood/map/?v=1&pid=19-07-022B-0021-0000