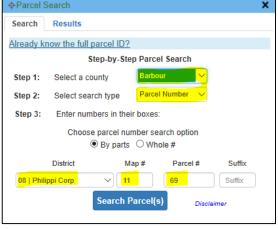

#### **Collect multiple spatial identifiers to verify location**

| Parcel  | 01-08-0011-0069-0000                                                                                                                                           |  |  |  |  |  |
|---------|----------------------------------------------------------------------------------------------------------------------------------------------------------------|--|--|--|--|--|
|         | 01       -       08       -       0011       -       0069       -       0000         County       District       -       Map       Parcel       -       Suffix |  |  |  |  |  |
| Address | 604 S Main St, Philippi, West Virginia, 26416                                                                                                                  |  |  |  |  |  |

| Building Identifier              | 01-08-0011-0069-0000_604                                                       |
|----------------------------------|--------------------------------------------------------------------------------|
| X,Y Coordinate                   | 39.144752, -80.033529                                                          |
| Google Plus Code (11-digit)      | 86FX4XV8+VHF                                                                   |
| Share MAP URL Link               | https://www.mapwv.gov/flood/map/?wkid=102100&x=-<br>8909292&y=4742427&I=12&v=1 |
| Share Parcel Assessment URL Link | http://www.mapwv.gov/Assessment/Detail/?PID=0108001100690000000                |