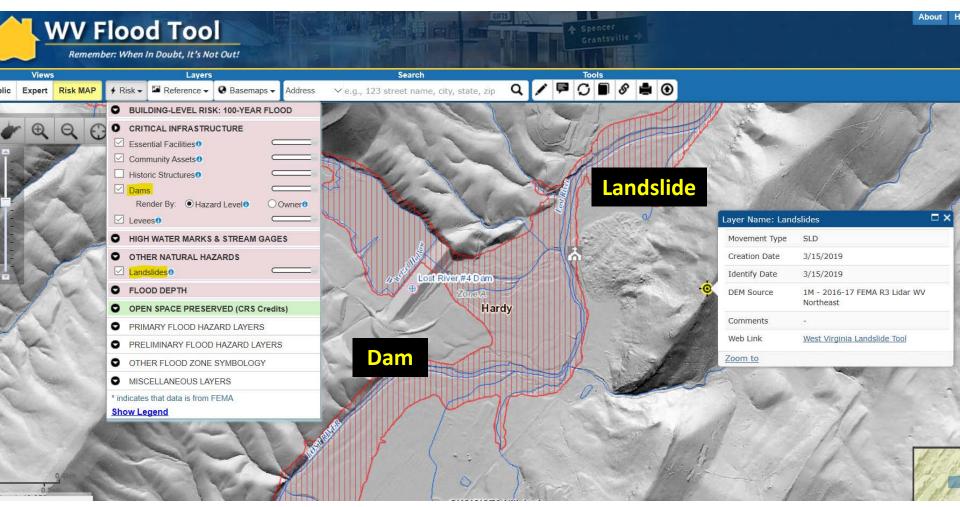

#### **RiskMAP View**

| 🖰 WV Flood Te                       | About Help Home                                                                                                                                                                                                                                                                                                                                                                                                                                                                                                                                                                                                                                                                                                                                                                                                                                                                                                                                                                                                                                                                                                                                                                                                                                                                                                                                                                                                                                                                                                                                                                                                                                                                                                                                                                                                                                                                                                                                                                                                                                                                                                                |
|-------------------------------------|--------------------------------------------------------------------------------------------------------------------------------------------------------------------------------------------------------------------------------------------------------------------------------------------------------------------------------------------------------------------------------------------------------------------------------------------------------------------------------------------------------------------------------------------------------------------------------------------------------------------------------------------------------------------------------------------------------------------------------------------------------------------------------------------------------------------------------------------------------------------------------------------------------------------------------------------------------------------------------------------------------------------------------------------------------------------------------------------------------------------------------------------------------------------------------------------------------------------------------------------------------------------------------------------------------------------------------------------------------------------------------------------------------------------------------------------------------------------------------------------------------------------------------------------------------------------------------------------------------------------------------------------------------------------------------------------------------------------------------------------------------------------------------------------------------------------------------------------------------------------------------------------------------------------------------------------------------------------------------------------------------------------------------------------------------------------------------------------------------------------------------|
| Public Expert Risk MAP + Risk + 🖼 R | eference 🕶 😧 Basemaps 🕶 Address 🛛 🗸 e.g., 123 st                                                                                                                                                                                                                                                                                                                                                                                                                                                                                                                                                                                                                                                                                                                                                                                                                                                                                                                                                                                                                                                                                                                                                                                                                                                                                                                                                                                                                                                                                                                                                                                                                                                                                                                                                                                                                                                                                                                                                                                                                                                                               |
| Harpers Peny:<br>National           | Flood Hazard Area: Location is WITHIN the FEMA<br>100-year floodplain and floodway.<br>Flood Zone: AE (Floodway)<br>Stream: Shenandoah River<br>Watershed (HUC8): Shenandoah (2070007)                                                                                                                                                                                                                                                                                                                                                                                                                                                                                                                                                                                                                                                                                                                                                                                                                                                                                                                                                                                                                                                                                                                                                                                                                                                                                                                                                                                                                                                                                                                                                                                                                                                                                                                                                                                                                                                                                                                                         |
| Historical Park                     | FEMA's Flood Map: 54037C0145E 🛓 🛓 NFHL<br>Map Effecitve Date: 12/18/2009<br>Contacts: Jefferson                                                                                                                                                                                                                                                                                                                                                                                                                                                                                                                                                                                                                                                                                                                                                                                                                                                                                                                                                                                                                                                                                                                                                                                                                                                                                                                                                                                                                                                                                                                                                                                                                                                                                                                                                                                                                                                                                                                                                                                                                                |
| 56                                  | Flood Height 19: 322 ff (BFE - Non-Restudy) More Info<br>Water Depth 19: About 13.6 ff (Source: HEC-RAS)<br>HEC-RAS Model: N/A ▲ All Models<br>Community 19: Jefferson County<br>CID: 540065 CRS Class: 6                                                                                                                                                                                                                                                                                                                                                                                                                                                                                                                                                                                                                                                                                                                                                                                                                                                                                                                                                                                                                                                                                                                                                                                                                                                                                                                                                                                                                                                                                                                                                                                                                                                                                                                                                                                                                                                                                                                      |
| Towing Springe Rug                  | Location (lat, long): (39.286856, -77.788056)                                                                                                                                                                                                                                                                                                                                                                                                                                                                                                                                                                                                                                                                                                                                                                                                                                                                                                                                                                                                                                                                                                                                                                                                                                                                                                                                                                                                                                                                                                                                                                                                                                                                                                                                                                                                                                                                                                                                                                                                                                                                                  |
|                                     | Location (UTM 17N): (4353529, 777031)                                                                                                                                                                                                                                                                                                                                                                                                                                                                                                                                                                                                                                                                                                                                                                                                                                                                                                                                                                                                                                                                                                                                                                                                                                                                                                                                                                                                                                                                                                                                                                                                                                                                                                                                                                                                                                                                                                                                                                                                                                                                                          |
|                                     | External Viewers: 🖄 🔀 🎉                                                                                                                                                                                                                                                                                                                                                                                                                                                                                                                                                                                                                                                                                                                                                                                                                                                                                                                                                                                                                                                                                                                                                                                                                                                                                                                                                                                                                                                                                                                                                                                                                                                                                                                                                                                                                                                                                                                                                                                                                                                                                                        |
| Ricenson and                        | Elevation: About 308 ft (Source: FEMA 2012)<br>Address : 15 RIVERMIST LN, HARPERS FERRY, WV,                                                                                                                                                                                                                                                                                                                                                                                                                                                                                                                                                                                                                                                                                                                                                                                                                                                                                                                                                                                                                                                                                                                                                                                                                                                                                                                                                                                                                                                                                                                                                                                                                                                                                                                                                                                                                                                                                                                                                                                                                                   |
|                                     | 25425                                                                                                                                                                                                                                                                                                                                                                                                                                                                                                                                                                                                                                                                                                                                                                                                                                                                                                                                                                                                                                                                                                                                                                                                                                                                                                                                                                                                                                                                                                                                                                                                                                                                                                                                                                                                                                                                                                                                                                                                                                                                                                                          |
|                                     | Parcel 🗌 : 19-04-0013-0064-0000   Assessment 🗥                                                                                                                                                                                                                                                                                                                                                                                                                                                                                                                                                                                                                                                                                                                                                                                                                                                                                                                                                                                                                                                                                                                                                                                                                                                                                                                                                                                                                                                                                                                                                                                                                                                                                                                                                                                                                                                                                                                                                                                                                                                                                 |
| Po- USSIGNUT                        | Flood Risk Information Related Resources<br>Flood Risk Assessment 10<br>3D Flood Visualization 10                                                                                                                                                                                                                                                                                                                                                                                                                                                                                                                                                                                                                                                                                                                                                                                                                                                                                                                                                                                                                                                                                                                                                                                                                                                                                                                                                                                                                                                                                                                                                                                                                                                                                                                                                                                                                                                                                                                                                                                                                              |
| StaroAs StaroAs                     |                                                                                                                                                                                                                                                                                                                                                                                                                                                                                                                                                                                                                                                                                                                                                                                                                                                                                                                                                                                                                                                                                                                                                                                                                                                                                                                                                                                                                                                                                                                                                                                                                                                                                                                                                                                                                                                                                                                                                                                                                                                                                                                                |
|                                     | The second secon |