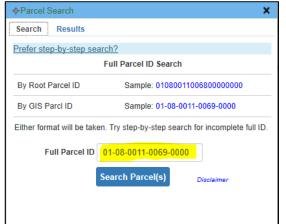

#### **Collect multiple spatial identifiers to verify location**

| Parcel  | 01-08-0011-0069-0000                                                                                                                                           |  |  |  |  |  |
|---------|----------------------------------------------------------------------------------------------------------------------------------------------------------------|--|--|--|--|--|
|         | 01       -       08       -       0011       -       0069       -       0000         County       District       -       Map       Parcel       -       Suffix |  |  |  |  |  |
| Address | 604 S Main St, Philippi, West Virginia, 26416                                                                                                                  |  |  |  |  |  |

| Building Identifier              | 01-08-0011-0069-0000_604                                                       |
|----------------------------------|--------------------------------------------------------------------------------|
| X,Y Coordinate                   | 39.144752, -80.033529                                                          |
| Google Plus Code (11-digit)      | 86FX4XV8+VHF                                                                   |
| Share MAP URL Link               | https://www.mapwv.gov/flood/map/?wkid=102100&x=-<br>8909292&y=4742427&I=12&v=1 |
| Share Parcel Assessment URL Link | http://www.mapwv.gov/Assessment/Detail/?PID=0108001100690000000                |