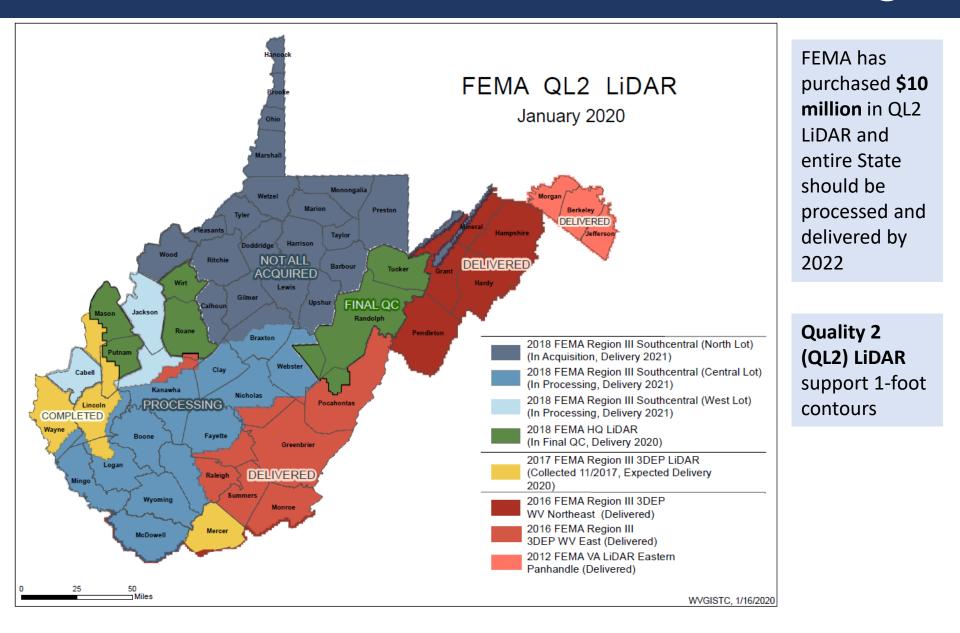

### WV Flood Tool

- Flood Operational Layers
- Flood Zones and Symbology Types
- Programming Logic (Flood Zone, Flood Height, Water Depth) for Flood Query Result Panel
- High Resolution Ground Elevation Data
- Property Identification / Unique Building Identifier
- WV Property Viewer & Search
- Uses of Flood Tool