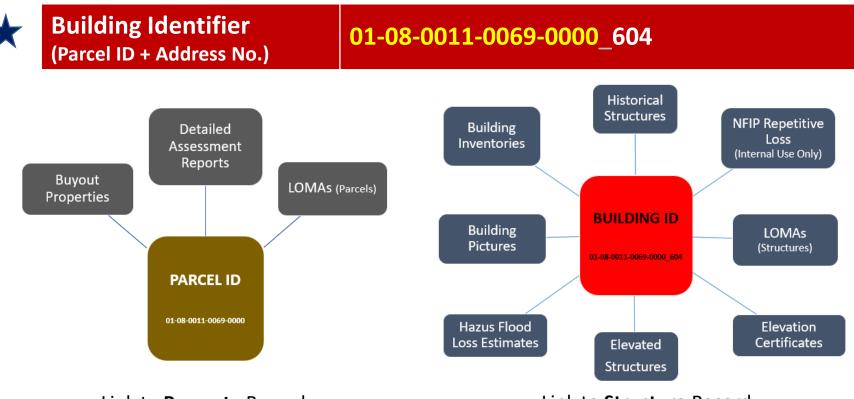

| Building Identifier              | 01-08-0011-0069-0000_604                                                       |
|----------------------------------|--------------------------------------------------------------------------------|
| X,Y Coordinate                   | 39.144752, -80.033529                                                          |
| Google Plus Code (11-digit)      | 86FX4XV8+VHF                                                                   |
| Share MAP URL Link               | https://www.mapwv.gov/flood/map/?wkid=102100&x=-<br>8909292&y=4742427&I=12&v=1 |
| Share Parcel Assessment URL Link | http://www.mapwv.gov/Assessment/Detail/?PID=0108001100690000000                |

Notes: Owner Name from assessment records and Building Pictures (elevation certificates) can be helpful for property identification purposes

Proper Building and Property Identifiers are important for exchanging building-level data efficiently among local, state, and federal partners (including UDFs, LOMAs, Mitigated Buyout Properties, Elevation Certificates, Repetitive Loss Structures, etc.)

Link to **Property** Record

Link to Structure Record