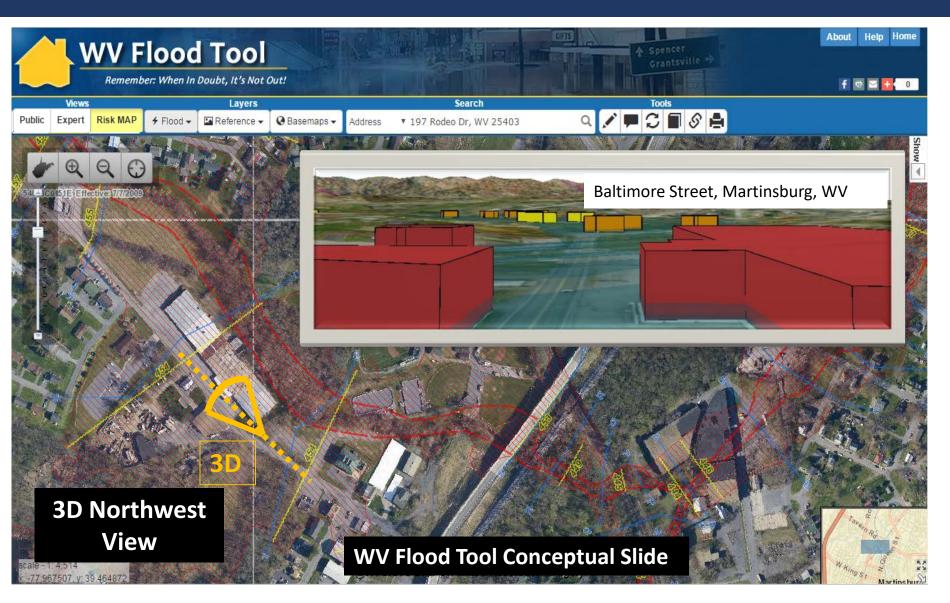

#### **RiskMAP View**

| 🖰 WV Flood Te                       | About Help Home                                                                                                                                                                                                                                                                                                                                                                                                                                                                                                                                                                                                                                                                                                                                                                                                                                                                                                                                                                                                                                                                                                                                                                                                                                                                                                                                                                                                                                                                                                                                                                                                                                                                                                                                                                                                                                                                                                                                                                                                                                                                                                                |
|-------------------------------------|--------------------------------------------------------------------------------------------------------------------------------------------------------------------------------------------------------------------------------------------------------------------------------------------------------------------------------------------------------------------------------------------------------------------------------------------------------------------------------------------------------------------------------------------------------------------------------------------------------------------------------------------------------------------------------------------------------------------------------------------------------------------------------------------------------------------------------------------------------------------------------------------------------------------------------------------------------------------------------------------------------------------------------------------------------------------------------------------------------------------------------------------------------------------------------------------------------------------------------------------------------------------------------------------------------------------------------------------------------------------------------------------------------------------------------------------------------------------------------------------------------------------------------------------------------------------------------------------------------------------------------------------------------------------------------------------------------------------------------------------------------------------------------------------------------------------------------------------------------------------------------------------------------------------------------------------------------------------------------------------------------------------------------------------------------------------------------------------------------------------------------|
| Public Expert Risk MAP + Risk + 🖼 R | eference 🕶 😧 Basemaps 🕶 Address 🛛 🗸 e.g., 123 st                                                                                                                                                                                                                                                                                                                                                                                                                                                                                                                                                                                                                                                                                                                                                                                                                                                                                                                                                                                                                                                                                                                                                                                                                                                                                                                                                                                                                                                                                                                                                                                                                                                                                                                                                                                                                                                                                                                                                                                                                                                                               |
| Harpers Peny:<br>National           | Flood Hazard Area: Location is WITHIN the FEMA<br>100-year floodplain and floodway.<br>Flood Zone: AE (Floodway)<br>Stream: Shenandoah River<br>Watershed (HUC8): Shenandoah (2070007)                                                                                                                                                                                                                                                                                                                                                                                                                                                                                                                                                                                                                                                                                                                                                                                                                                                                                                                                                                                                                                                                                                                                                                                                                                                                                                                                                                                                                                                                                                                                                                                                                                                                                                                                                                                                                                                                                                                                         |
| Historical Park                     | FEMA's Flood Map: 54037C0145E 🛓 🛓 NFHL<br>Map Effecitve Date: 12/18/2009<br>Contacts: Jefferson                                                                                                                                                                                                                                                                                                                                                                                                                                                                                                                                                                                                                                                                                                                                                                                                                                                                                                                                                                                                                                                                                                                                                                                                                                                                                                                                                                                                                                                                                                                                                                                                                                                                                                                                                                                                                                                                                                                                                                                                                                |
| 56                                  | Flood Height 19: 322 ff (BFE - Non-Restudy) More Info<br>Water Depth 19: About 13.6 ff (Source: HEC-RAS)<br>HEC-RAS Model: N/A ▲ All Models<br>Community 19: Jefferson County<br>CID: 540065 CRS Class: 6                                                                                                                                                                                                                                                                                                                                                                                                                                                                                                                                                                                                                                                                                                                                                                                                                                                                                                                                                                                                                                                                                                                                                                                                                                                                                                                                                                                                                                                                                                                                                                                                                                                                                                                                                                                                                                                                                                                      |
| Towing Springe Rug                  | Location (lat, long): (39.286856, -77.788056)                                                                                                                                                                                                                                                                                                                                                                                                                                                                                                                                                                                                                                                                                                                                                                                                                                                                                                                                                                                                                                                                                                                                                                                                                                                                                                                                                                                                                                                                                                                                                                                                                                                                                                                                                                                                                                                                                                                                                                                                                                                                                  |
|                                     | Location (UTM 17N): (4353529, 777031)                                                                                                                                                                                                                                                                                                                                                                                                                                                                                                                                                                                                                                                                                                                                                                                                                                                                                                                                                                                                                                                                                                                                                                                                                                                                                                                                                                                                                                                                                                                                                                                                                                                                                                                                                                                                                                                                                                                                                                                                                                                                                          |
|                                     | External Viewers: 🖄 🔀 🎉                                                                                                                                                                                                                                                                                                                                                                                                                                                                                                                                                                                                                                                                                                                                                                                                                                                                                                                                                                                                                                                                                                                                                                                                                                                                                                                                                                                                                                                                                                                                                                                                                                                                                                                                                                                                                                                                                                                                                                                                                                                                                                        |
| Ricenson and                        | Elevation: About 308 ft (Source: FEMA 2012)<br>Address : 15 RIVERMIST LN, HARPERS FERRY, WV,                                                                                                                                                                                                                                                                                                                                                                                                                                                                                                                                                                                                                                                                                                                                                                                                                                                                                                                                                                                                                                                                                                                                                                                                                                                                                                                                                                                                                                                                                                                                                                                                                                                                                                                                                                                                                                                                                                                                                                                                                                   |
|                                     | 25425                                                                                                                                                                                                                                                                                                                                                                                                                                                                                                                                                                                                                                                                                                                                                                                                                                                                                                                                                                                                                                                                                                                                                                                                                                                                                                                                                                                                                                                                                                                                                                                                                                                                                                                                                                                                                                                                                                                                                                                                                                                                                                                          |
|                                     | Parcel 🗌 : 19-04-0013-0064-0000   Assessment 🗥                                                                                                                                                                                                                                                                                                                                                                                                                                                                                                                                                                                                                                                                                                                                                                                                                                                                                                                                                                                                                                                                                                                                                                                                                                                                                                                                                                                                                                                                                                                                                                                                                                                                                                                                                                                                                                                                                                                                                                                                                                                                                 |
| Po- USSIGNUT                        | Flood Risk Information Related Resources<br>Flood Risk Assessment 10<br>3D Flood Visualization 10                                                                                                                                                                                                                                                                                                                                                                                                                                                                                                                                                                                                                                                                                                                                                                                                                                                                                                                                                                                                                                                                                                                                                                                                                                                                                                                                                                                                                                                                                                                                                                                                                                                                                                                                                                                                                                                                                                                                                                                                                              |
| StaroAs StaroAs                     |                                                                                                                                                                                                                                                                                                                                                                                                                                                                                                                                                                                                                                                                                                                                                                                                                                                                                                                                                                                                                                                                                                                                                                                                                                                                                                                                                                                                                                                                                                                                                                                                                                                                                                                                                                                                                                                                                                                                                                                                                                                                                                                                |
|                                     | The second secon |

# WV Flood Tool – RiskMAP View

| View<br>c Expert Risk MAP | Lavers                                    | Search<br>255 - V 7170 QUEEN ST, KEARNEYSVILLE, WV, 2 |                                                                                                                                                                                          |
|---------------------------|-------------------------------------------|-------------------------------------------------------|------------------------------------------------------------------------------------------------------------------------------------------------------------------------------------------|
| Click on each tab to view | v information                             | High Ris R<br>Advisory Zone                           | Flood Hazard Area: Location is WITHIN the FEMA<br>100-year floodplain and floodway.<br>Flood Zone: AE (Floodway)<br>Stream: Turkey Run<br>Watershed (HUC8): Conococheague-Opequon (20700 |
| Building Replacement Cost | \$284,300                                 |                                                       | FEMA's Flood Map: 54037C0115E ± ± NFH<br>Map Effecitve Date: 12/18/2009                                                                                                                  |
| Content Cost              | \$142,150                                 | R                                                     | Contacts: Jefferson                                                                                                                                                                      |
| Building Info             | Area: 4,006 sq ft   Stories: 2            | 777                                                   | Flood Height: 499 ft (BFE - Non-Restudy) More                                                                                                                                            |
| Occupancy Class           | RES1 (Single Family Dwelling)             |                                                       | Water Depth: About 0.8 ft (Source: HEC-RAS)                                                                                                                                              |
| Year Built                | 1900 (Pre-FIRM)                           | Zone AE<br>DO DWAY                                    | HEC-RAS Model: N/A All Mod<br>Community : Jefferson County                                                                                                                               |
| Foundation Type           | Basement                                  |                                                       | CID: 540065 CRS Class: 6                                                                                                                                                                 |
| First Floor Height        | 4.0 ft above ground                       |                                                       | Location (lat, long): (39.302669, -77.982911)                                                                                                                                            |
| Water Depth-in-Structure  | -3.4 ft (Subgrade Basement or Below LF)   |                                                       | Location (UTM 17N): (4354705, 760163)                                                                                                                                                    |
| Flood Damage Estimate     | s for Building: 19-07-022B-0021-0000_7170 | one AE                                                | External Viewers: 💦 🔽 🕨 😡                                                                                                                                                                |
| Building Damage Pct       | 4%                                        |                                                       | Elevation: About 498 ft (Source: FEMA 2012)                                                                                                                                              |
| Building Loss USD         | \$11,372                                  |                                                       | Address : 7170 QUEEN ST, KEARNEYSVILLE, W<br>25430                                                                                                                                       |
| Content Damage Pct        | 3%                                        | 00 · · · · · · · ·                                    | Parcel : 19-07-022B-0021-0000   Assessment                                                                                                                                               |
| Content Loss USD          | \$4,066                                   | The second second                                     | Food Risk Information Related Resources                                                                                                                                                  |
| Inventory Damage Pct      | 0%                                        |                                                       | Flood Risk Assessment @<br>3D Flood Visualization @                                                                                                                                      |