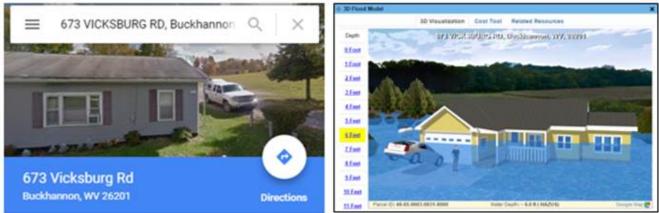

#### "This is the coolest thing ever....thank you!!!"

Source: 3D Flood Visualization Comment from Terri Jo Bennett, CFM, Upshur County Building Permit, Floodplain and Addressing and Mapping Coordinator

#### **Upshur County**

https://www.mapwv.gov/flood/map/?v=0&pid=49-05-0003-0031-0000 673 Vicksburg RD, Buckhannon, WV, 26201, Parcel ID: 49-05-0003-0031-0000