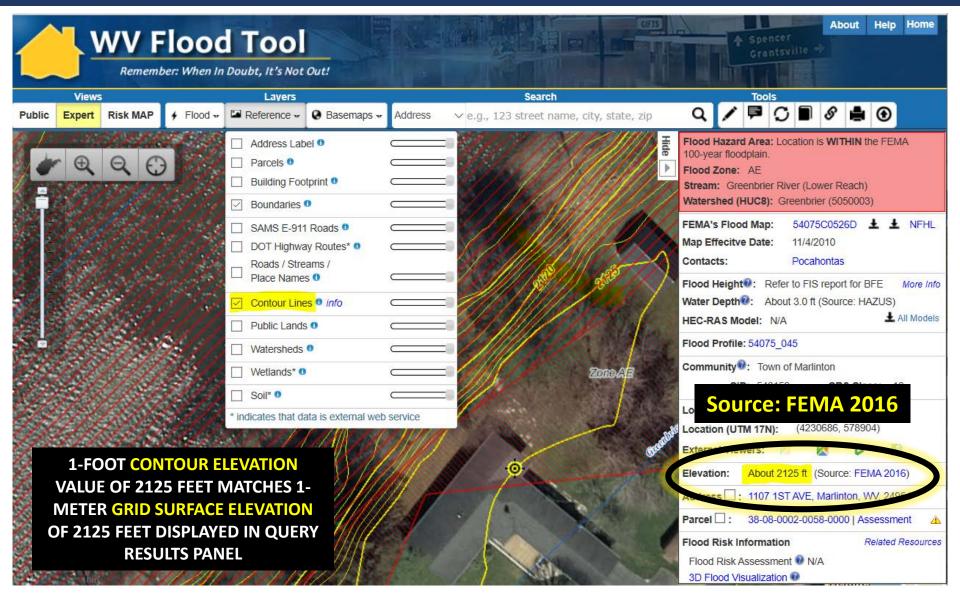

# Flood Query Results Panel

| #      | Each Location Query Answers:                   | Search Flood Hazard Area: Location is WITHIN the FEMA 100-year floodplain and floodway.                                                                 |
|--------|------------------------------------------------|---------------------------------------------------------------------------------------------------------------------------------------------------------|
| 1      | In Flood Hazard Area? Flood Zone?<br>Floodway? | 54 King St. Flood Zone: AE (Floodway)<br>Stream: Turkey Run                                                                                             |
| 2      | Stream & Watershed names?                      | Watershed (HUC8): Conococheague-Opequon (2070004)                                                                                                       |
| 3      | FEMA Issued Flood Map / NFHL links?            | FEMA's Flood Map: 54037C0115E ± ± NFHL<br>Map Effective Date: 12/18/2009                                                                                |
| 4      | Floodplain Manager Contact?                    | Contacts: 4 Jefferson                                                                                                                                   |
| 5      | Flood Height value & Vertical Datum?           | Flood Height@: 495.6 ft (BFE - Non-Restudy) NAVD88 🔥                                                                                                    |
| 6      | Water Depth value and source?                  | Water Depth®: About 2.4 ft (Source: HEC-RAS) 6                                                                                                          |
| 7      | HEC-RAS Model available?                       |                                                                                                                                                         |
| 8      | Flood Profile available?                       | Flood Profile: 54037_028 8<br>Community 2: Jefferson County                                                                                             |
| 9      | CRS community information?                     | 9 CID: 540065 CRS Class: 6                                                                                                                              |
| 10     | Coordinate x,y location?                       | Location (lat, long): (39.302764, -77.983755) WGS84                                                                                                     |
| 11     | External Map Viewer Links?                     | Location (UTM 17N): (4354713, 760089) WGS84                                                                                                             |
| 12     | Ground elevation value and source?             | External Viewers: 📝 🔽 🕨 💭 11                                                                                                                            |
| 13     | E-911 Address (link to address info)           | 12         Elevation: 493.1 ft         (Source: FEMA 2012)         NAVD88           13         144         0         544 (NO OT Keensenville, NNV 25420 |
| 14     | Parcel ID (link to property info)              | 13       Address : 54 KING ST, Kearneysville, WV, 25430         Demot : 20       10.07.0220.0000   Assessment                                           |
| 15     | Flood risk assessment info?                    | 14     Parcel ✓: 19-07-022B-0022-0000   Assessment       ▲     Flood Risk Information                                                                   |
| 16     | 3D flood visualization?                        | Flood Risk Assessment @                                                                                                                                 |
| 1: 564 |                                                | VGISTO Leaf-Off Mixed-Resolution Imagery 3D Flood Visualization 2 16                                                                                    |