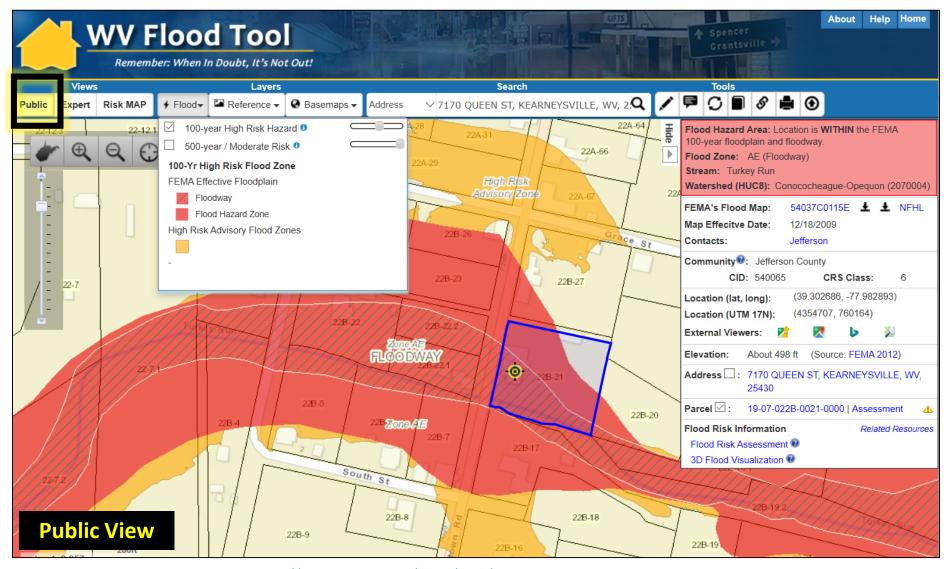

#### **Public View**

# WV Flood Tool – Public View

https://www.mapwv.gov/flood/map/?v=0&pid=19-07-022B-0021-0000