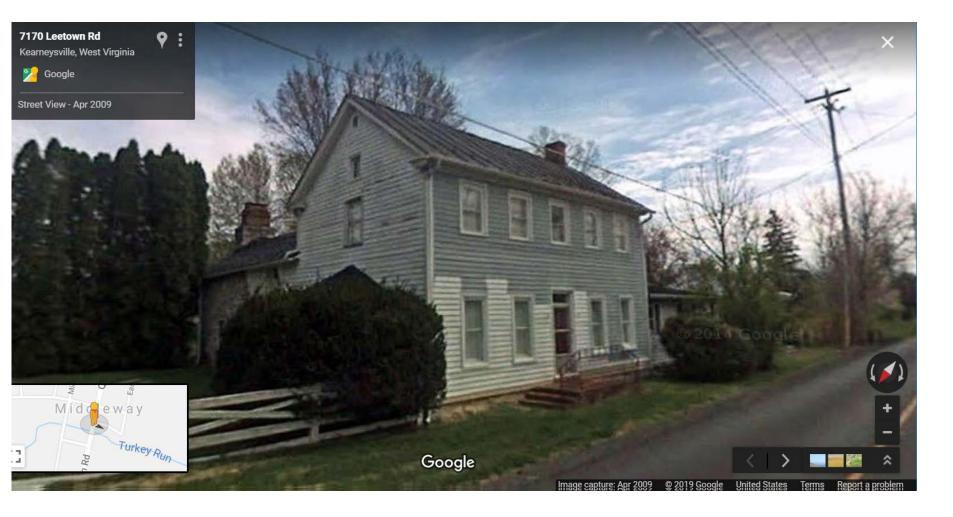

### Building 19-07-022B-0021-0000\_7170

Flood Tool External Link to Google Street View

#### **Street View Image**

Building 19-07-022B-0021-0000\_7170 https://www.mapwv.gov/flood/map/?v=1&pid=19-07-022B-0021-0000

Notes: Owner Name from assessment records and Building Pictures (elevation certificates) can be helpful for property identification purposes

Proper Building and Property Identifiers are important for exchanging building-level data efficiently among local, state, and federal partners (including UDFs, LOMAs, Mitigated Buyout Properties, Elevation Certificates, Repetitive Loss Structures, etc.)