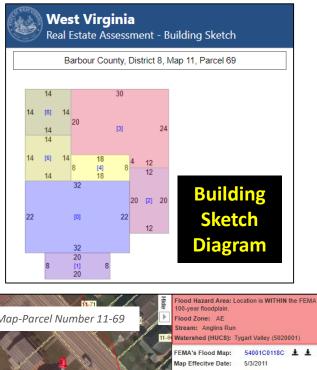

Building Sketches from parcel assessment records are available for all Residential and Farm properties. Very useful for Building Identification.