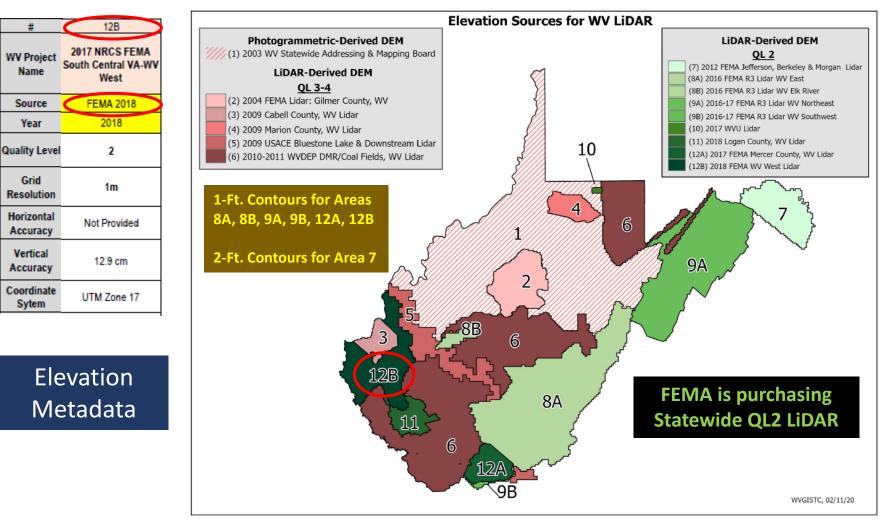

### WV Flood Tool

- Flood Operational Layers
- Flood Zones and Symbology Types
- Programming Logic (Flood Zone, Flood Height, Water Depth) for Flood Query Result Panel
- High Resolution Ground Elevation Data
- Property Identification / Unique Building Identifier
- WV Property Viewer & Search
- Uses of Flood Tool