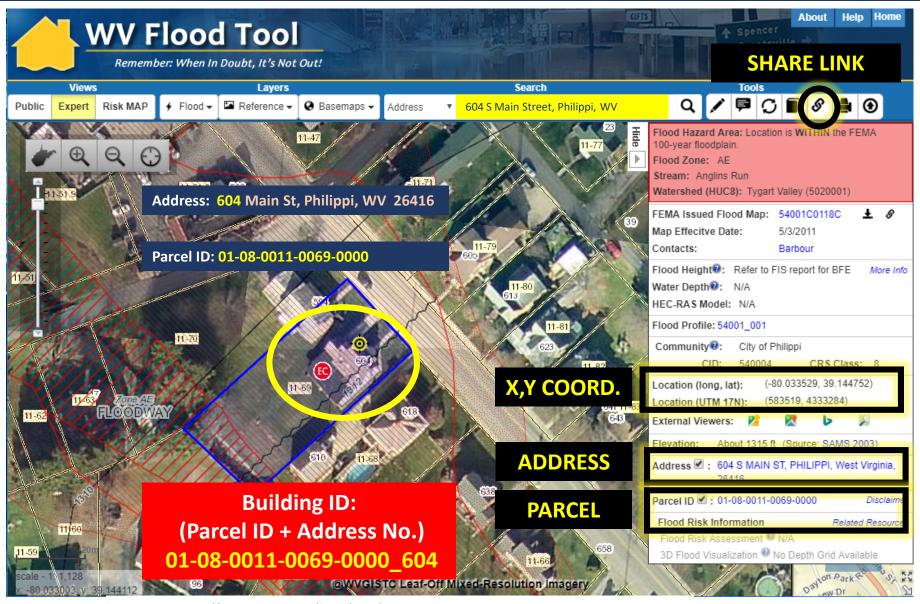

# Property Identification – Bldg. ID

Share Link: https://www.mapwv.gov/flood/map/?wkid=102100&x=-8909292&y=4742427&l=12&v=1

# **Unique Building Identifier**

#### **Collect multiple spatial identifiers to verify location**

| Parcel  | 01-08-0011-0069-0000                                                                                                                                           |  |  |  |  |  |
|---------|----------------------------------------------------------------------------------------------------------------------------------------------------------------|--|--|--|--|--|
|         | 01       -       08       -       0011       -       0069       -       0000         County       District       -       Map       Parcel       -       Suffix |  |  |  |  |  |
| Address | 604 S Main St, Philippi, West Virginia, 26416                                                                                                                  |  |  |  |  |  |

| Building Identifier              | 01-08-0011-0069-0000_604                                                       |
|----------------------------------|--------------------------------------------------------------------------------|
| X,Y Coordinate                   | 39.144752, -80.033529                                                          |
| Google Plus Code (11-digit)      | 86FX4XV8+VHF                                                                   |
| Share MAP URL Link               | https://www.mapwv.gov/flood/map/?wkid=102100&x=-<br>8909292&y=4742427&I=12&v=1 |
| Share Parcel Assessment URL Link | http://www.mapwv.gov/Assessment/Detail/?PID=0108001100690000000                |